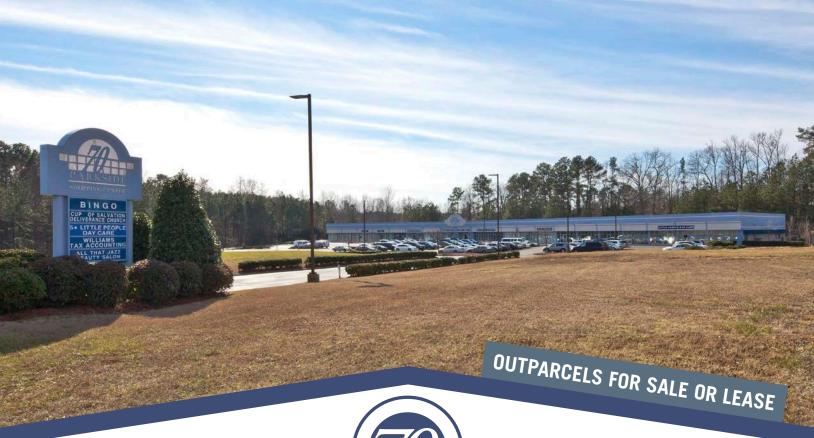

### **Property Details**

- Retail outparcels available for sale or lease at new intersection of East End I-40 to I-85 Connector
- > 1 to 6 acres
- > Sale Price: \$750,000/acre
- > Lease Rate: \$60,000/acre per year

- > Zoning: Commercial
- Located in front of Parkside 70 shopping center along Highway 70
- Suggested uses: gas station, auto sales, auto parts, oil change service center, Dollar General

1020 South Miami Blvd. Durham, NC 27703