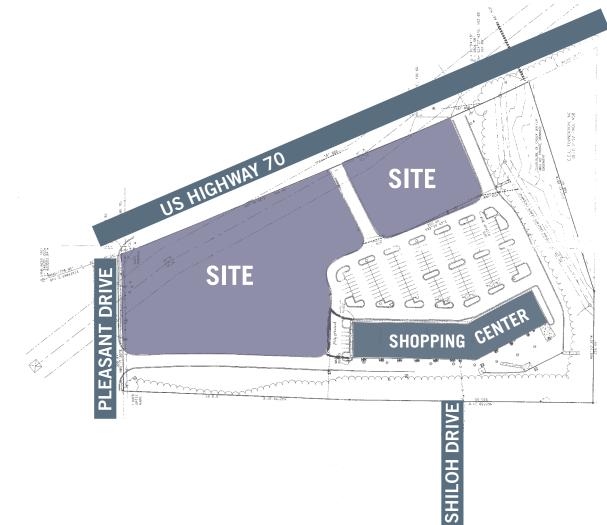

- > Zoning: Commercial
- Located in front of Parkside 70 shopping center along Highway 70
- Suggested uses: gas station, auto sales, auto parts, oil change service center, Dollar General

1020 South Miami Blvd. Durham, NC 27703