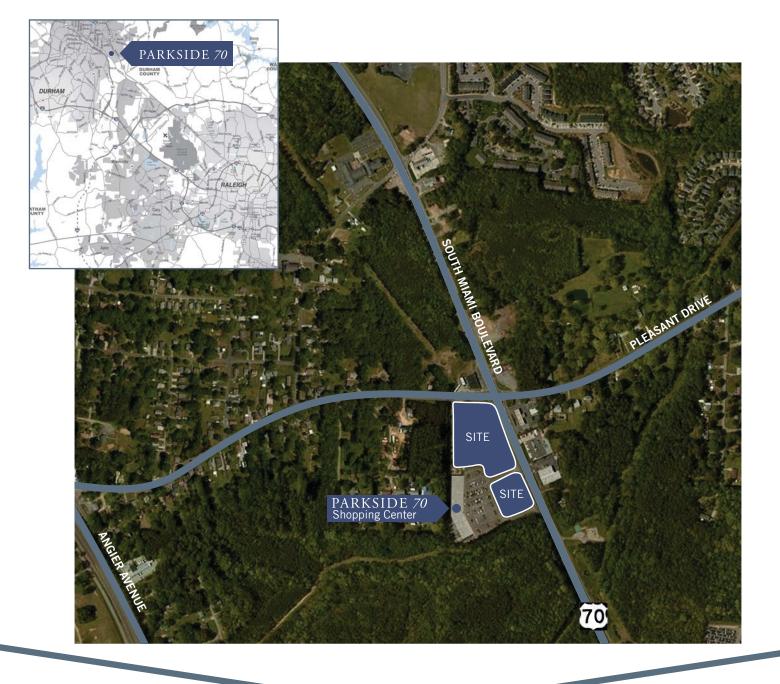

# Site map

1020 South Miami Blvd. Durham, NC 27703

PARKSIDE

## Site map

#### In relation to the new intersection of the East End I-40 to I-85 Connector\*.

\*The East End Connector will provide a direct connection between the Durham Freeway (NC 147) and Miami Blvd. (US-70).