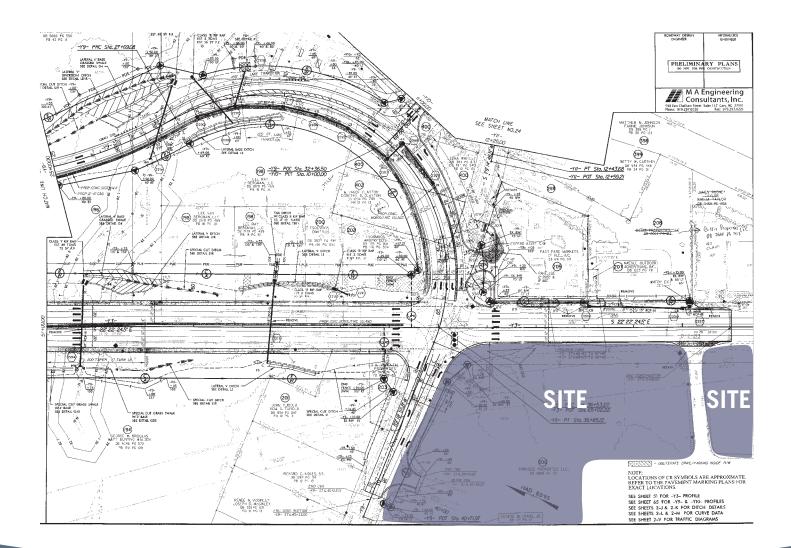

# Site map

1020 South Miami Blvd. Durham, NC 27703

PARKSIDE

## Site map

#### In relation to the new intersection of the East End I-40 to I-85 Connector\*.

\*The East End Connector will provide a direct connection between the Durham Freeway (NC 147) and Miami Blvd. (US-70).