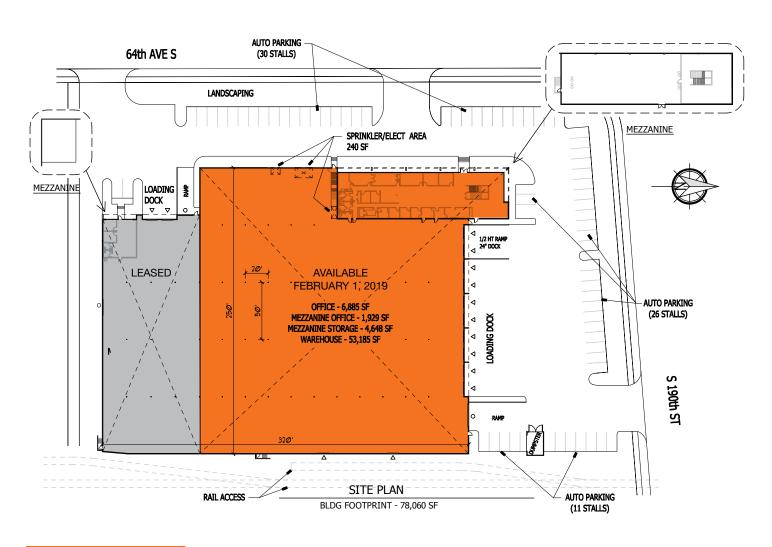

### First Park North Kent

19014 64th Avenue South Kent, WA

61,999 SF total

8,814 SF office total 6,885 SF 1st floor office 1,929 SF 2nd floor office

3.88 acres

26' clear height

8 DH doors (2 pony DH) 1 ramped doors (16' x 20' wide) 2 rail doors

55 parking spaces

100% sprinklered with wet-pipe system

Free-standing building with corporate HQ appeal

4,648 SF mezz storage available

Call for rates

Available February 2019

#### KEY

O 1 Grade-level 16' x 20'

△ 8 Dock-high