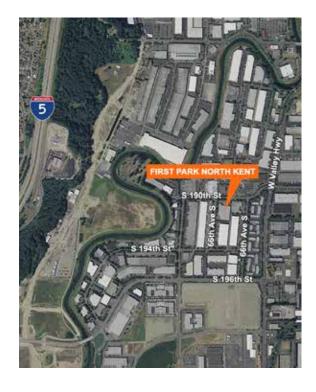

## For Lease

### First Park North Kent

19014 64th Avenue South Kent, WA

61,999 SF total

8,814 SF office total 6,885 SF 1st floor office 1,929 SF 2nd floor office

3.88 acres

26' clear height

8 DH doors (2 pony DH) 1 ramped doors (16' x 20' wide) 2 rail doors

55 parking spaces

100% sprinklered with wet-pipe system

Free-standing building with corporate HQ appeal

4,648 SF mezz storage available

Call for rates

Available February 2019



#### Location



#### Contact

Matt Wood, SIOR 206.248.7306 mwood@kiddermathews.com

**Tony Miltenberger, SIOR** 206.248.7307 tonym@kiddermathews.com

**Evan Lugar** 206.248.6505 elugar@kiddermathews.com





# For Lease



#### KEY

O 1 Grade-level 16' x 20'

△ 8 Dock-high

#### Contact

Matt Wood, SIOR 206.248.7306 mwood@kiddermathews.com **Tony Miltenberger, SIOR** 206.248.7307 tonym@kiddermathews.com

**Evan Lugar** 206.248.6505 elugar@kiddermathews.com