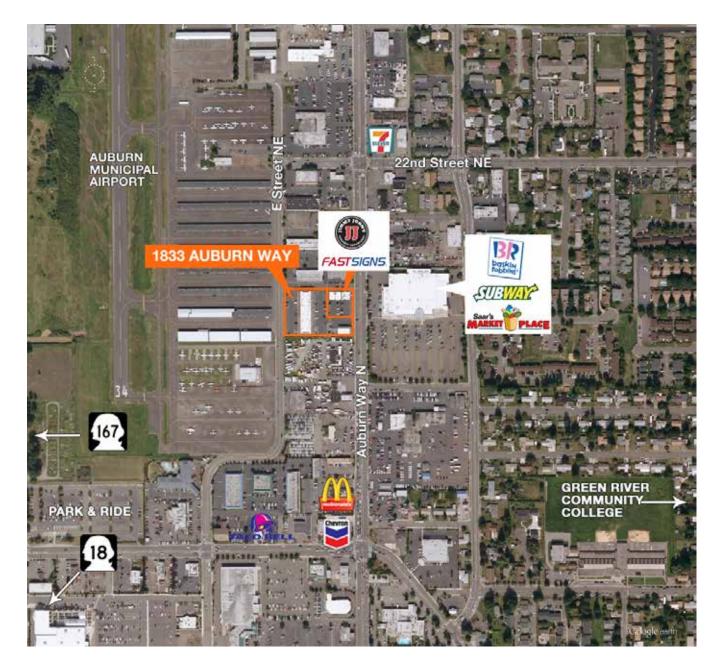

# Newely Renovated Auburn Retail

1833 Auburn Way Auburn, WA

| Automotive pad building with 4<br>ollup doors and yard area                |       |             |   |
|----------------------------------------------------------------------------|-------|-------------|---|
| Only 1 suite left in new building<br>with Jimmy John's drive-thru          |       |             |   |
| Located directly across from<br>Saar's Marketplace on busy<br>Auburn Way N |       |             |   |
| Parking: 5/1000                                                            |       |             |   |
| Fraffic Count: Auburn Way N -<br>23,634 CPD                                |       |             |   |
| AVAILABLE                                                                  | SPACE | Ξ           |   |
| Suite                                                                      | RSF   | Rate        |   |
| Automotive                                                                 | 2,304 | \$24.00, NN | N |