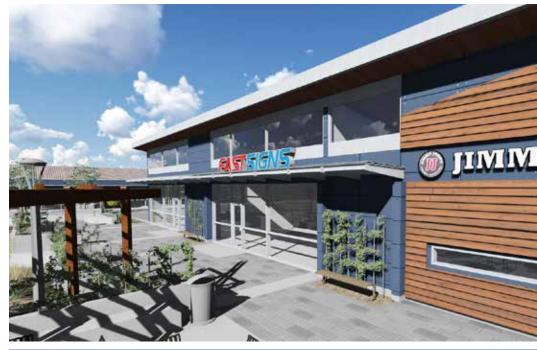

# Newely Renovated Auburn Retail

1833 Auburn Way Auburn, WA

| Automotive pad building with 4<br>ollup doors and yard area                |       |             |   |
|----------------------------------------------------------------------------|-------|-------------|---|
| Only 1 suite left in new building<br>with Jimmy John's drive-thru          |       |             |   |
| Located directly across from<br>Saar's Marketplace on busy<br>Auburn Way N |       |             |   |
| Parking: 5/1000                                                            |       |             |   |
| Fraffic Count: Auburn Way N -<br>23,634 CPD                                |       |             |   |
| AVAILABLE                                                                  | SPACE | Ξ           |   |
| Suite                                                                      | RSF   | Rate        |   |
| Automotive                                                                 | 2,304 | \$24.00, NN | N |