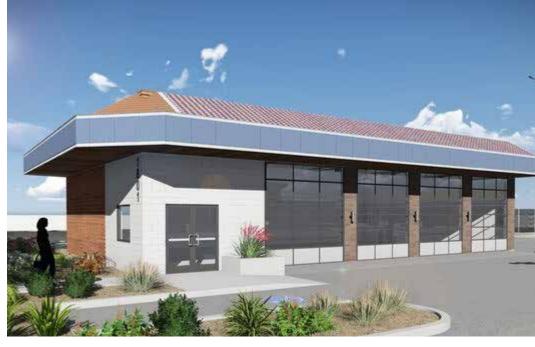

# Newely Renovated Auburn Retail

1833 Auburn Way Auburn, WA

| Automotive pad building with 4<br>ollup doors and yard area                |       |             |   |
|----------------------------------------------------------------------------|-------|-------------|---|
| Only 1 suite left in new building<br>with Jimmy John's drive-thru          |       |             |   |
| Located directly across from<br>Saar's Marketplace on busy<br>Auburn Way N |       |             |   |
| Parking: 5/1000                                                            |       |             |   |
| Fraffic Count: Auburn Way N -<br>23,634 CPD                                |       |             |   |
| AVAILABLE                                                                  | SPACE | Ξ           |   |
| Suite                                                                      | RSF   | Rate        |   |
| Automotive                                                                 | 2,304 | \$24.00, NN | N |