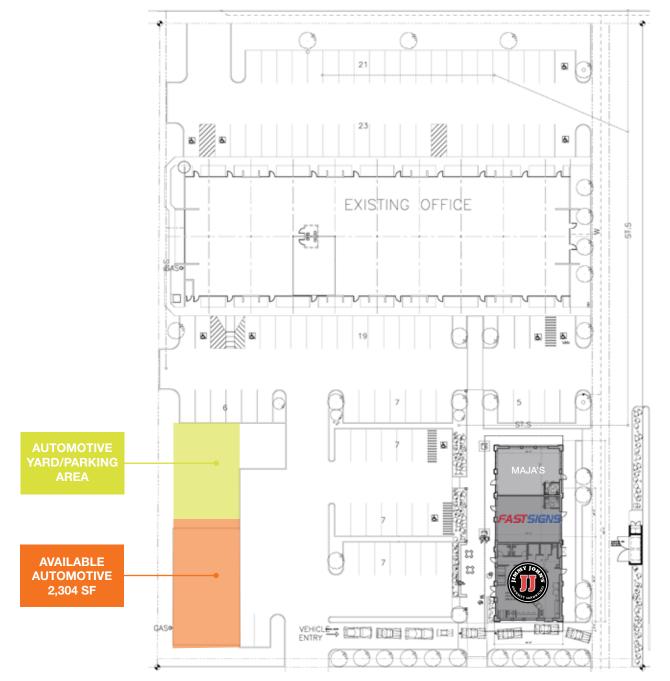

# Newely Renovated Auburn Retail

1833 Auburn Way Auburn, WA

| Automotive pad building with 4<br>ollup doors and yard area                |       |             |   |
|----------------------------------------------------------------------------|-------|-------------|---|
| Only 1 suite left in new building<br>with Jimmy John's drive-thru          |       |             |   |
| Located directly across from<br>Saar's Marketplace on busy<br>Auburn Way N |       |             |   |
| Parking: 5/1000                                                            |       |             |   |
| Fraffic Count: Auburn Way N -<br>23,634 CPD                                |       |             |   |
| AVAILABLE                                                                  | SPACE | Ξ           |   |
| Suite                                                                      | RSF   | Rate        |   |
| Automotive                                                                 | 2,304 | \$24.00, NN | N |