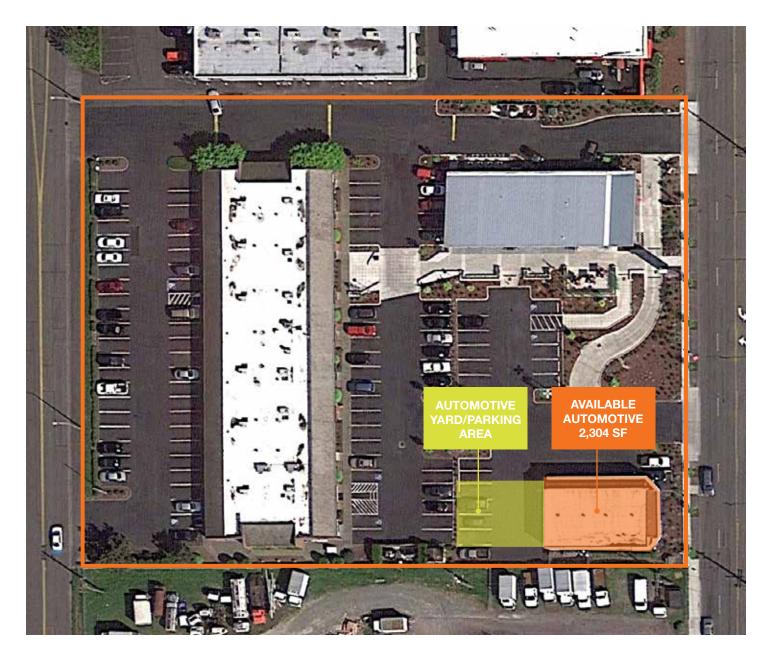

# Newely Renovated Auburn Retail

1833 Auburn Way Auburn, WA

| Automotive pad building with 4<br>ollup doors and yard area                |       |             |   |
|----------------------------------------------------------------------------|-------|-------------|---|
| Only 1 suite left in new building<br>with Jimmy John's drive-thru          |       |             |   |
| Located directly across from<br>Saar's Marketplace on busy<br>Auburn Way N |       |             |   |
| Parking: 5/1000                                                            |       |             |   |
| Fraffic Count: Auburn Way N -<br>23,634 CPD                                |       |             |   |
| AVAILABLE                                                                  | SPACE | Ξ           |   |
| Suite                                                                      | RSF   | Rate        |   |
| Automotive                                                                 | 2,304 | \$24.00, NN | N |