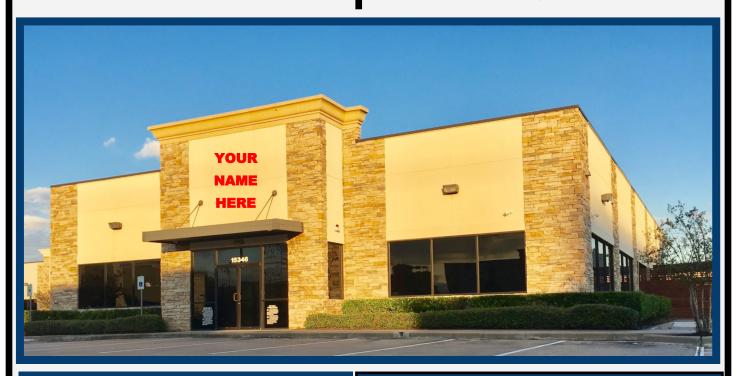

### **PROPERTY INFORMATION**

- 8,050 SF free-standing office building
- High quality interior finishes with hardwall offices, conference rooms, large bullpen and large kitchen
- T.I. Allowance available
- Deed-restricted Park Ten Business Park
- Employee patio area
- Adjoining building also available for lease
- \$12.50 PSF/YR/NNN

Close proximity to I-10 and Highway 6

**Evtex Companies** 5100 Westheimer | Ste. 155 Houston, TX 77056 713-621-3999