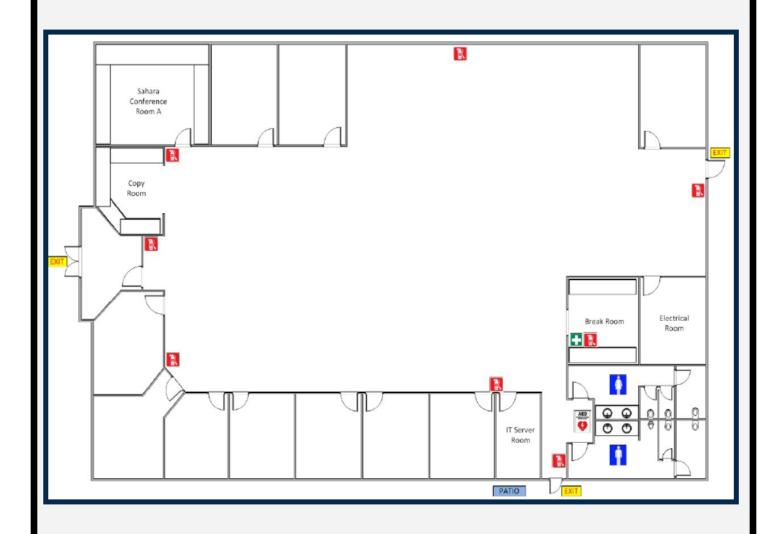

### **PROPERTY INFORMATION**

- 8,050 SF free-standing office building
- High quality interior finishes with hardwall offices, conference rooms, large bullpen and large kitchen
- T.I. Allowance available
- Deed-restricted Park Ten Business Park
- Employee patio area
- Adjoining building also available for lease
- \$12.50 PSF/YR/NNN