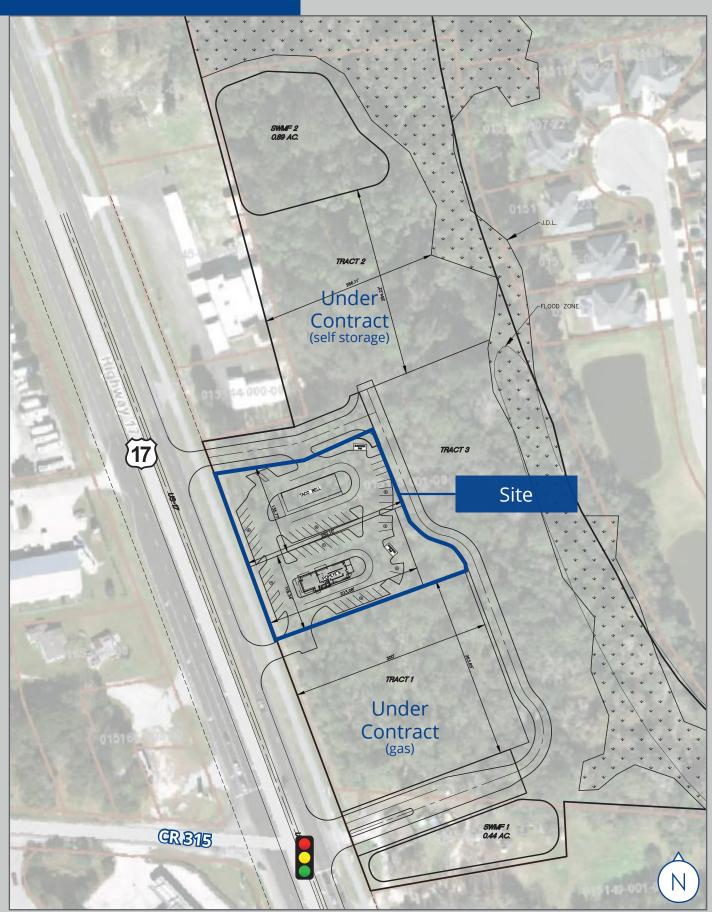

# Colliers

76 South Laura Street | Suite 1500 Jacksonville, FL 32202 colliers.com/jacksonville

# Fleming Island Parcel with Frontage on US 17

NEC CR 315 & US 17 | Green Cove Springs, FL 32043

- 1.45± acre parcel (253' x 250') for sale or ground lease
- Access at signalized corner across from Winn-Dixie, with potential new traffic light just north of the site
- Just two miles south of Fleming Island
- Green Cove Springs is the county seat and location of the Clay County Courthouse
- 32,000± AADT on US 17 | 4,400± AADT on CR 315

### Call for pricing

Copyright © 2021 Colliers International. Information herein has been obtained from sources deemed reliable, however its accuracy cannot be guaranteed. The user is required to conduct their own due diligence and verification.

## Site Plan



### Trade Area



### Demographics





|        | Population | Populatio |
|--------|------------|-----------|
| 1 Mile | 1,841      | 2,045     |
| 3 Mile | 15,563     | 15,390    |
| 5 Mile | 34,314     | 31,320    |





Source: Esri Business Analyst 2021

### **Jason Ryals**

**Executive Director** +1 904 861 1136 jason.ryals@colliers.com

### Gina Kline

**Retail Associate** +1 904 861 1104 gina.kline@colliers.com

#### Colliers

76 South Laura Street | Suite 1500 Jacksonville, FL 32202 colliers.com/jacksonville