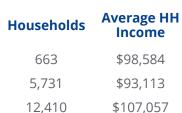

### Demographics

|        | Population | Populatio |
|--------|------------|-----------|
| 1 Mile | 1,841      | 2,045     |
| 3 Mile | 15,563     | 15,390    |
| 5 Mile | 34,314     | 31,320    |

Source: Esri Business Analyst 2021