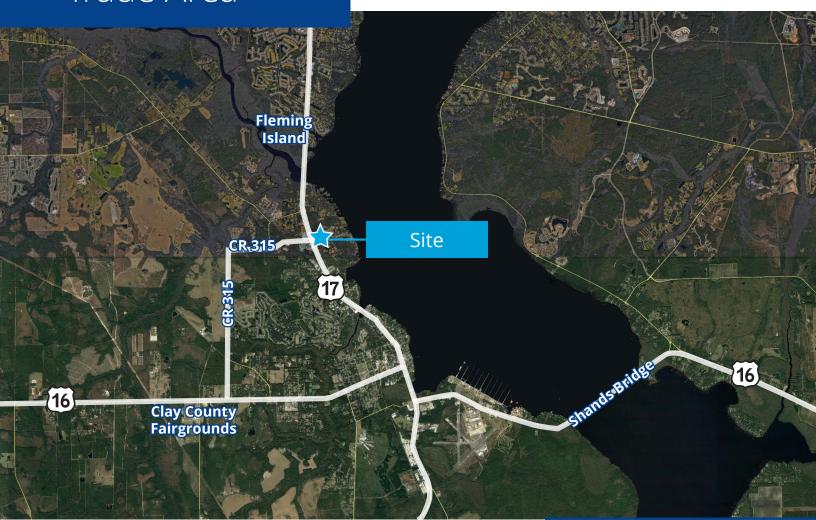

th Laura Street | Suite 1500 Jacksonville, FL 32202 colliers.com/jacksonville

# Fleming Island Parcel with Frontage on US 17

NEC CR 315 & US 17 | Green Cove Springs, FL 32043

- 1.45± acre parcel (253' x 250') for sale or ground lease
- Access at signalized corner across from Winn-Dixie, with potential new traffic light just north of the site
- Just two miles south of Fleming Island
- Green Cove Springs is the county seat and location of the Clay County Courthouse
- 32,000± AADT on US 17 | 4,400± AADT on CR 315

### Call for pricing

Copyright © 2021 Colliers International. Information herein has been obtained from sources deemed reliable, however its accuracy cannot be guaranteed. The user is required to conduct their own due diligence and verification.

## Site Plan



### Trade Area



### Demographics





|        | Population | Populatio |
|--------|------------|-----------|
| 1 Mile | 1,841      | 2,045     |
| 3 Mile | 15,563     | 15,390    |
| 5 Mile | 34,314     | 31,320    |





Source: Esri Business Analyst 2021

### **Jason Ryals**

**Executive Director** +1 904 861 1136 jason.ryals@colliers.com

### Gina Kline

**Retail Associate** +1 904 861 1104 gina.kline@colliers.com

#### Colliers

76 South Laura Street | Suite 1500 Jacksonville, FL 32202 colliers.com/jacksonville