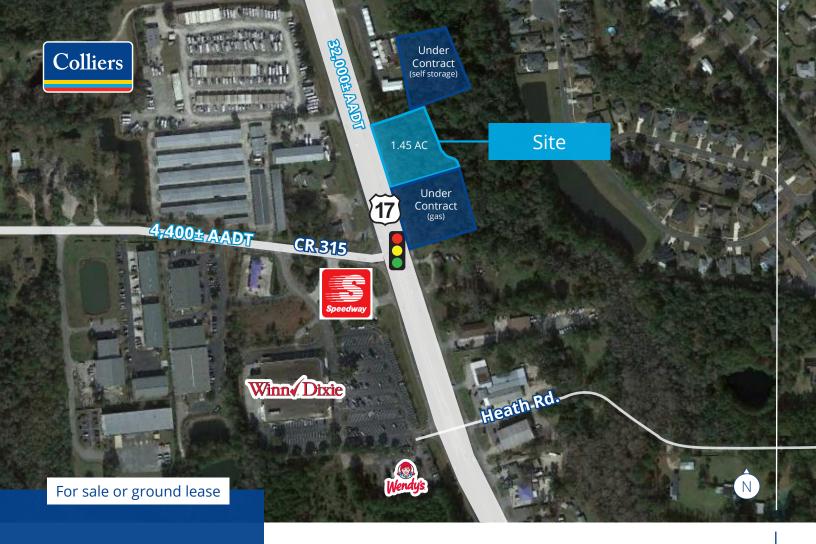

# Fleming Island Parcel with Frontage on US 17

NEC CR 315 & US 17 | Green Cove Springs, FL 32043

- 1.45± acre parcel (253' x 250') for sale or ground lease
- Access at signalized corner across from Winn-Dixie, with potential new traffic light just north of the site
- Just two miles south of Fleming Island
- Green Cove Springs is the county seat and location of the Clay County Courthouse
- 32,000± AADT on US 17 | 4,400± AADT on CR 315