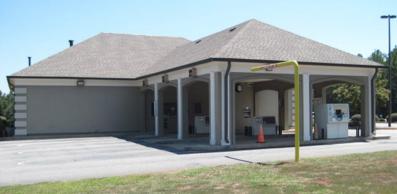

## PROPERTY DETAILS

- 3,285 SF former bank building with attractive EIFS stucco exterior located off of I-85 in Jackson County within 3 miles of an industrial hub (includes Amazon)
- Jackson County is one of the 10 fastest growing counties in the USA with exponential residential growth for the last 20 years while still retaining small town charm
- 2,700 single-family home master-planned development "Twin Lakes" (phase I) is now being built and will share a signalized entrance with subject property; Twin Lakes features lakefront resort style amenities
- Prominent monument signage and excellent visibility on Highway 53, the main artery through Hoschton
- Ample parking of 22 spaces, with landscaping and irrigation system on this 1.24 acre property
- Almost 28,000 people live within 5 miles, with an affluent average household income of \$91,335