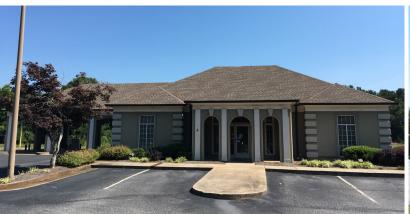

# HOSCHTON BANK BUILDING

3528 HIGHWAY 53, HOSCHTON, GA 30548

## PROPERTY DETAILS

- 3,285 SF former bank building with attractive EIFS stucco exterior located off of I-85 in Jackson County within 3 miles of an industrial hub (includes Amazon)
- Jackson County is one of the 10 fastest growing counties in the USA with exponential residential growth for the last 20 years while still retaining small town charm
- 2,700 single-family home master-planned development "Twin Lakes" (phase I) is now being built and will share a signalized entrance with subject property; Twin Lakes features lakefront resort style amenities
- Prominent monument signage and excellent visibility on Highway 53, the main artery through Hoschton
- Ample parking of 22 spaces, with landscaping and irrigation system on this 1.24 acre property
- Almost 28,000 people live within 5 miles, with an affluent average household income of \$91,335