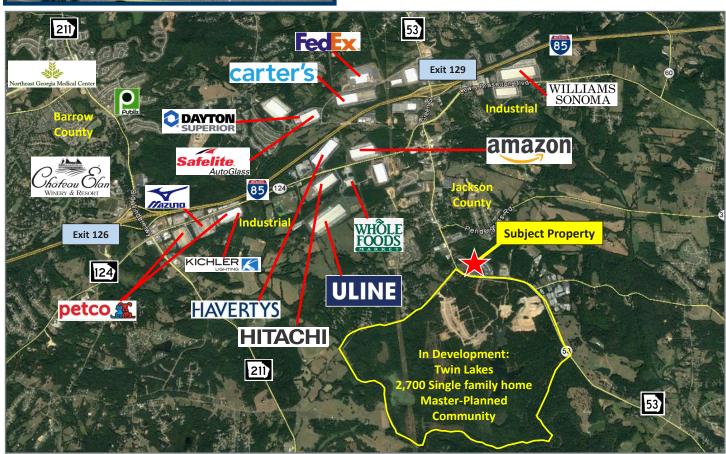

## PROPERTY DETAILS

- 3,285 SF former bank building with attractive EIFS stucco exterior located off of I-85 in Jackson County within 3 miles of an industrial hub (includes Amazon)
- Jackson County is one of the 10 fastest growing counties in the USA with exponential residential growth for the last 20 years while still retaining small town charm
- 2,700 single-family home master-planned development "Twin Lakes" (phase I) is now being built and will share a signalized entrance with subject property; Twin Lakes features lakefront resort style amenities
- Prominent monument signage and excellent visibility on Highway 53, the main artery through Hoschton
- Ample parking of 22 spaces, with landscaping and irrigation system on this 1.24 acre property
- Almost 28,000 people live within 5 miles, with an affluent average household income of \$91,335