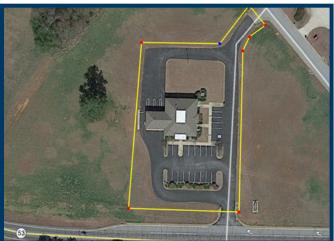

## PROPERTY DETAILS

- 3,285 SF former bank building with attractive EIFS stucco exterior located off of I-85 in Jackson County within 3 miles of an industrial hub (includes Amazon)
- Jackson County is one of the 10 fastest growing counties in the USA with exponential residential growth for the last 20 years while still retaining small town charm
- 2,700 single-family home master-planned development "Twin Lakes" (phase I) is now being built and will share a signalized entrance with subject property; Twin Lakes features lakefront resort style amenities
- Prominent monument signage and excellent visibility on Highway 53, the main artery through Hoschton
- Ample parking of 22 spaces, with landscaping and irrigation system on this 1.24 acre property
- Almost 28,000 people live within 5 miles, with an affluent average household income of \$91,335