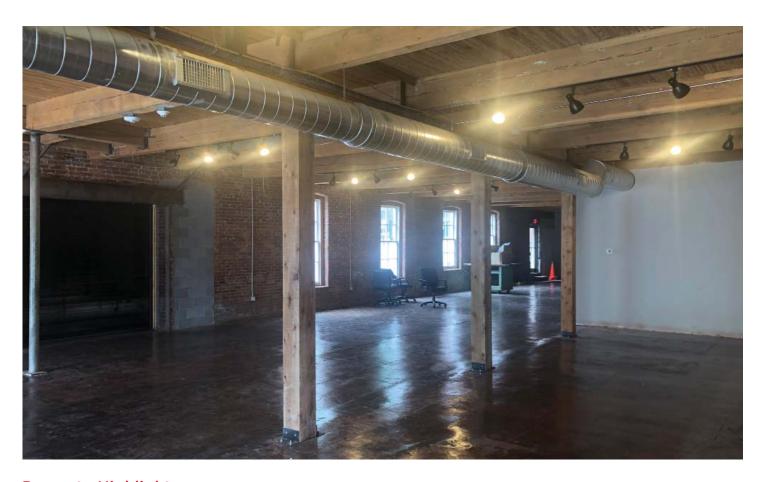

### **Property Highlights**

- Second floor space available 4,757 SF
- Lease rate: \$23.00/SF NNN
- 9,516 SF historic two story Midtown office building
- Built in 1920
- 0.32 acres zoned CS
- Renovated in 2015 for creative office
- Easy access to I-65, I-24, and I-40
- Walkable to many Midtown amenities
- Abundant natural light
- Ample parking
- 11 offices
- 4 work stations
- Conference room
- Work room
- Break room
- Reception area

# 4,757 SF Office Space Available