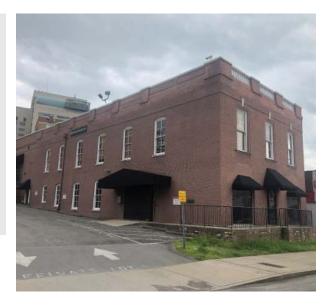

## 2105 Elliston Place

Nashville, Tennessee

### **Property Highlights**

- Second floor space available 4,757 SF
- Lease rate: \$23.00/SF NNN
- 9,516 SF historic two story Midtown office building
- Built in 1920
- 0.32 acres zoned CS
- Renovated in 2015 for creative office
- Easy access to I-65, I-24, and I-40
- Walkable to many Midtown amenities
- Abundant natural light
- Ample parking
- 11 offices
- 4 work stations
- Conference room
- Work room
- Break room
- Reception area

### 2105 Elliston Place

Nashville, Tennessee