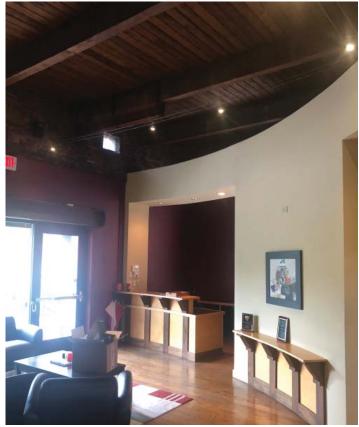

### **Property Highlights**

- Second floor space available 4,757 SF
- Lease rate: \$23.00/SF NNN
- 9,516 SF historic two story Midtown office building
- Built in 1920
- 0.32 acres zoned CS
- Renovated in 2015 for creative office
- Easy access to I-65, I-24, and I-40
- Walkable to many Midtown amenities
- Abundant natural light
- Ample parking
- 11 offices
- 4 work stations
- Conference room
- Work room
- Break room
- Reception area

# 4,757 SF Office Space Available