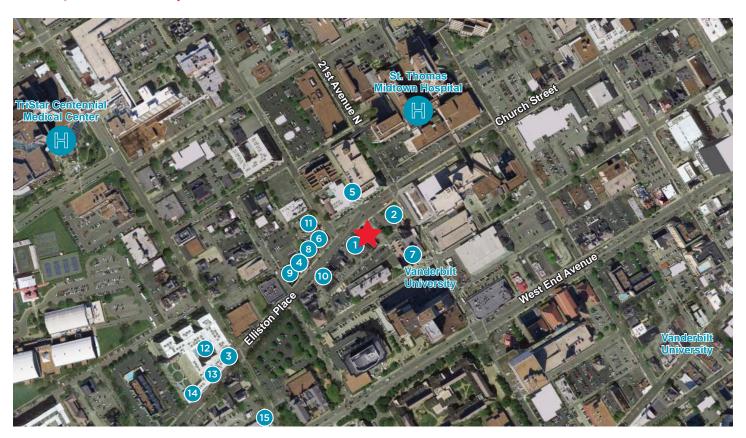

#### **Aerial / Location Map**

- 1 Elliston Place Soda Shop
- 2 Krispy Kreme
- 3 Nama
- 4 Exit/In
- 5 The Dallas
- 6 Corner Bar at Elliston Place
- 7 Hyatt House
- 8 Subway

- 9 Hurry Back
- 10 Obie's Pizza
- 111 Michaelangelos Pizza
- 12 E23 Apartments
- 13 Dunkin Donuts
- 14 Jamba Juice
- 15 Pinnacle Bank