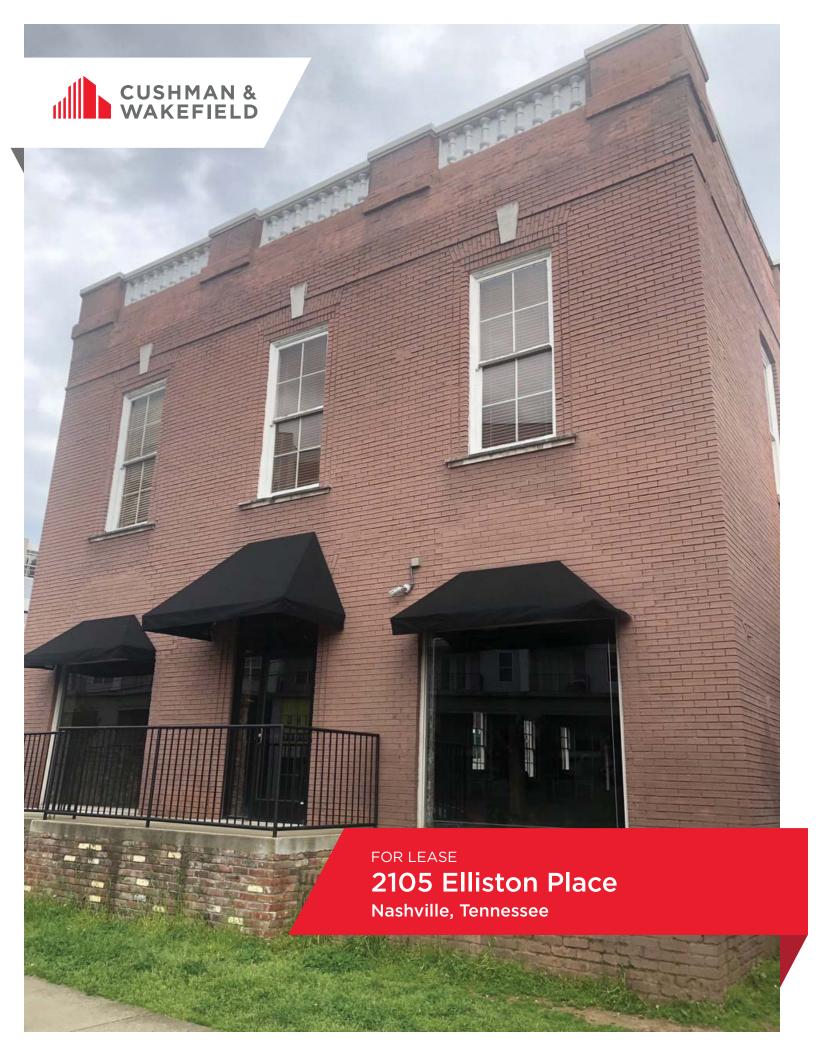

## 2105 Elliston Place

Nashville, Tennessee

### **Property Highlights**

- Second floor space available 4,757 SF
- Lease rate: \$23.00/SF NNN
- 9,516 SF historic two story Midtown office building
- Built in 1920
- 0.32 acres zoned CS
- Renovated in 2015 for creative office
- Easy access to I-65, I-24, and I-40
- Walkable to many Midtown amenities
- Abundant natural light
- Ample parking
- 11 offices
- 4 work stations
- Conference room
- Work room
- Break room
- Reception area