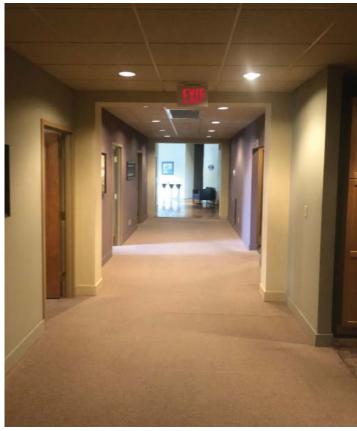

### **Property Highlights**

- Second floor space available 4,757 SF
- Lease rate: \$23.00/SF NNN
- 9,516 SF historic two story Midtown office building
- Built in 1920
- 0.32 acres zoned CS
- Renovated in 2015 for creative office
- Easy access to I-65, I-24, and I-40
- Walkable to many Midtown amenities
- Abundant natural light
- Ample parking
- 11 offices
- 4 work stations
- Conference room
- Work room
- Break room
- Reception area

# 4,757 SF Office Space Available