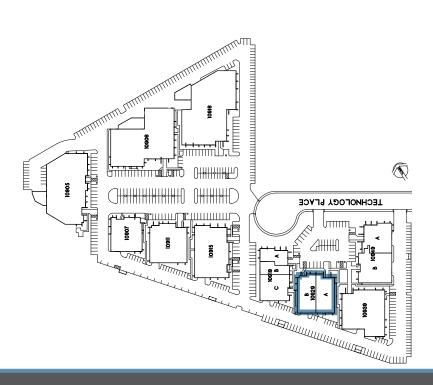

## Floor Plan | 10929 Technology Place | 10,572 s.f.

- 100% ground floor space, mezzanine will be removed for full building user
- Freestanding building
- 10,572 sf available November 1, 2016
- 5,072 sf available now
- Lease Rate \$1.75/s.f. NNN with creative office build
- · Also potentially available for Flex space