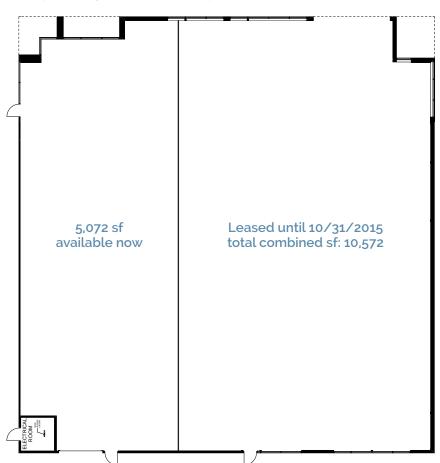

## Floor Plan | 10929 Technology Place | 10,572 s.f.

- 100% ground floor space, mezzanine will be removed for full building user
- Freestanding building
- 10,572 sf available November 1, 2016
- 5,072 sf available now
- Lease Rate \$1.75/s.f. NNN with creative office build
- · Also potentially available for Flex space