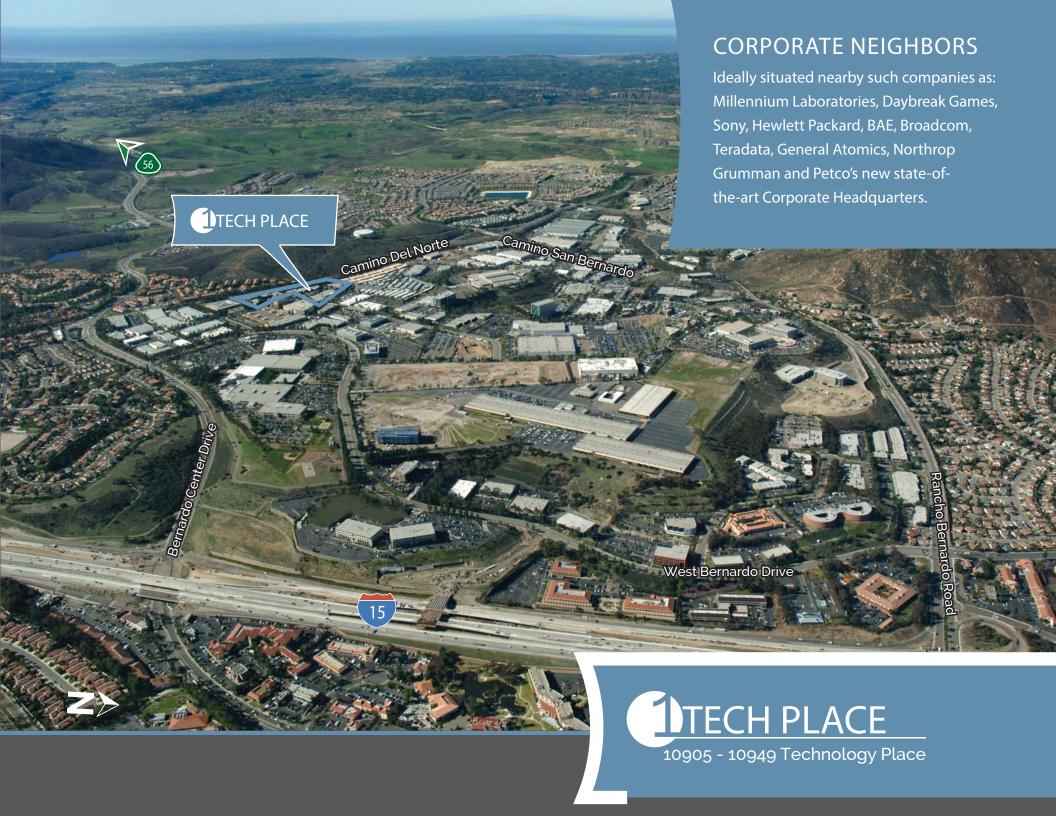

## **Outstanding Property Features**

- Rancho Bernardo's only creative technology campus
- Completely rebuilt in 2015
- Contemporary tenant improvement finishes exposed ceilings, interior height, modern design
- Less than one mile to I-15, in a private campus environment
- A truly unique and cost effective alternative to traditional office space