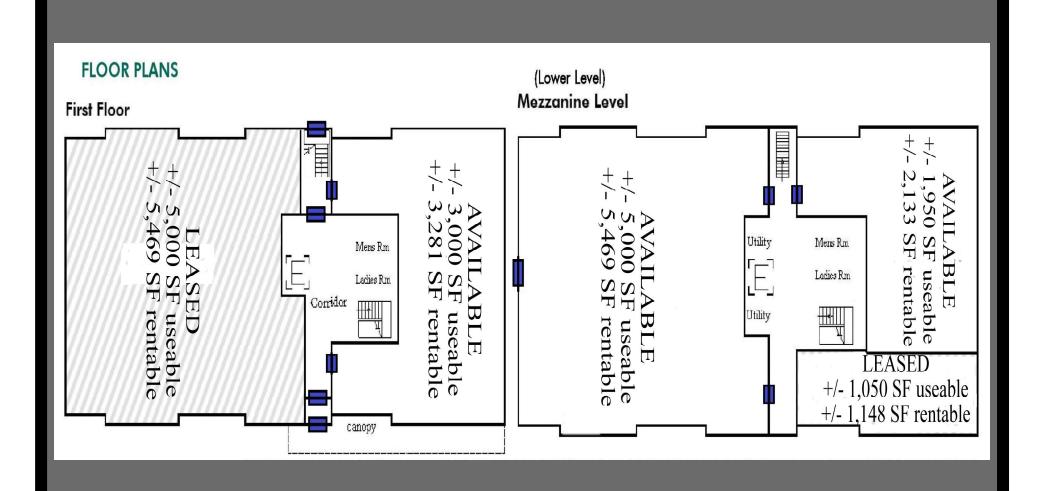

## 3140 TROY SCHENECTADY ROAD NISKAYUNA, NEW YORK

Class A Professional Office Building.

Available Spaces from 2,133 rentable square feet up to 5,469 rentable square feet.

Environmentally and Technologically Advanced, State of The Art Office Building.