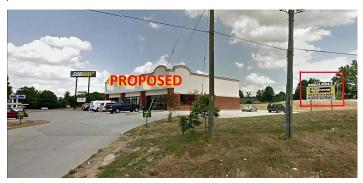

## PROPOSED Ft. Branch Multi-tenant Building II/#3311

#### **Overview/Comments**

PROPOSED: New multi-tenant building with great visibility to be located next to existing multi-tenant building which currently leases to Subway, German American Bank and Raymond James.