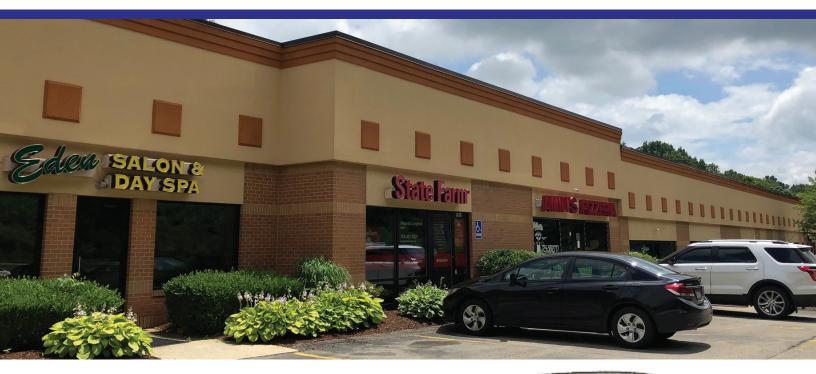

## HIGHLIGHTS

- Prime retail space located on high traffic retail corridor of Route 286
- Within minutes to Murrysville and Monroeville
- Easy access to PA Turnpike & 376 Parkway East

- Abundant on-site parking
- Traffic count: +/- 15,683 vehicles per day

- Wide variety of tenants including Snap Fitness, Dentist, Pizzeria, and Eden Day Spa