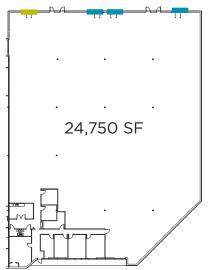

# **BUILDING SPECIFICATIONS**

Available ±24,750 SF

Office ±2,553 SF

Loading 3 Dock Doors

1 Ramped Drive-in

Clear Height 22'

Column Spacing 35' x 35'

Fire Protection Wet