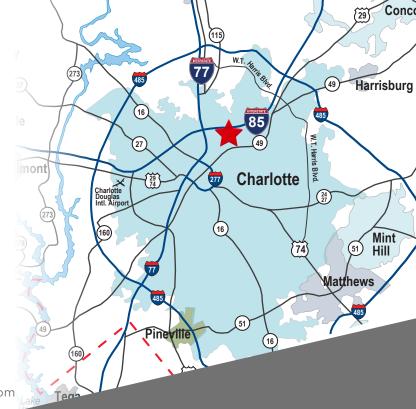

## **DRIVE TIMES**

| I-85                      | ±1 Mile  |
|---------------------------|----------|
| I-77                      | ±2 Miles |
| Charlotte CBD             | ±4 Miles |
| I-485                     | ±8 Miles |
| CLT International Airport | ±8 Miles |