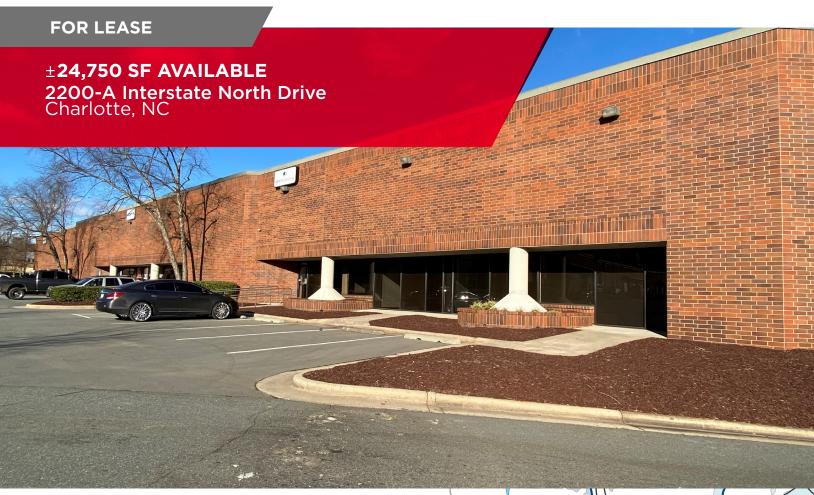

# **BUILDING SPECIFICATIONS**

Available ±24,750 SF

Office ±2,553 SF

Loading 3 Dock Doors

1 Ramped Drive-in

Clear Height 22'

Column Spacing 35' x 35'

Fire Protection Wet

Zoning I-2

Rate \$5.95/SF NNN