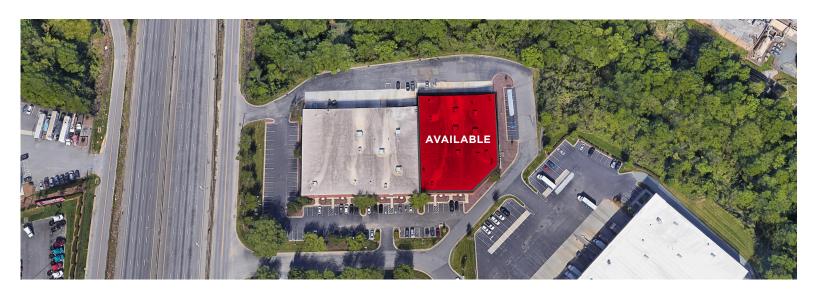

# **BUILDING SPECIFICATIONS**

Available ±24,750 SF

Office ±2,553 SF

Loading 3 Dock Doors

1 Ramped Drive-in

Clear Height 22'

Column Spacing 35' x 35'

Fire Protection Wet