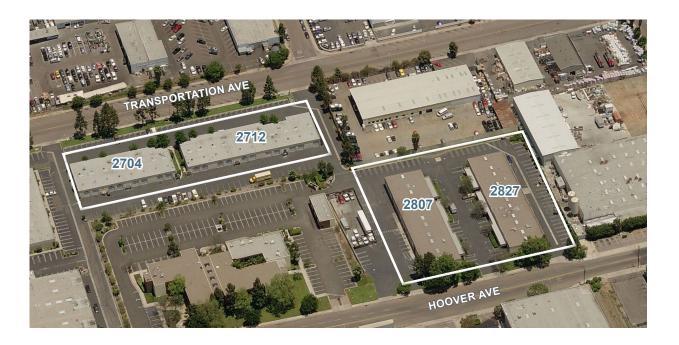

| Suite | Size (SF) | Lease Rate          | Comments                                                                       |
|--------------------------|-------|-----------|---------------------|--------------------------------------------------------------------------------|
| 2704 Transportation Ave. | Е     | ± 1,400   | \$0.90 MG +<br>CAM* | 1 reception, 1 office, 1 restroom, 100 amps of power, 1 grade level door       |
| 2712 Transportation Ave. | D     | ± 1,400   | \$0.90 MG +<br>CAM* | 1 reception, 1 office, 1 restroom, 100 amps<br>of power, 1 grade level door    |
| 2712 Transportation Ave. | К     | ± 1,453   | \$0.88 MG +<br>CAM* | 1 office,1 restroom, 1 grade level door, 100 amps of power, 1 grade level door |

\*CAM charge is approximately \$0.05 psf per month



# 2704 Transportation Avenue 2712 Transportation Avenue A B C D E F G H H J Approximately 10.800 square feet Approximately 14.600 square feet Approximately 14.600 square feet Approximately 14.600 square feet







2807 Hoover Avenue

**Current Availability** 

# SOUTH BAY BUSINESS CENTER

2807 & 2827 Hoover Ave. & 2704 & 2712 Transportation Ave. National City, CA 91950



### LOCATION



### **Michael Mossmer**

Senior Vice President Lic #00998326 858.458.3347 mmossmer@voitco.com

4747 Executive Dr., Suite 800, San Diego, CA 92121 · 858.453.0505 · 858.408.3976 Fax · Lic #01333376 | www.voitco.com

The information contained herein has been obtained from sources we deem reliable. While we have no reason to doubt its accuracy, we do not guarantee it. ©2013 Voit Real Estate Services, Inc. A