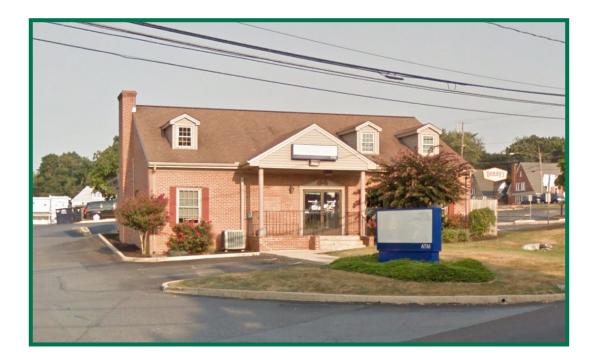

## FOR LEASE FREESTANDING DRIVE-THRU BANK

2200 COLUMBIA AVENUE, LANCASTER, PENNSYLVANIA

| LEASE RATE:    | \$5,000/month  | \$5,000/month NNN                                                                         |          |          |  |
|----------------|----------------|-------------------------------------------------------------------------------------------|----------|----------|--|
| BUILDING AREA: | 2,000 SF w/ TI | 2,000 SF w/ Three (3) Drive-Thru Lanes & ATM                                              |          |          |  |
| LAND AREA:     | +/- 0.35 Acres | +/- 0.35 Acres                                                                            |          |          |  |
| ZONING:        | (GC) General   | (GC) General Commercial - Manor Township                                                  |          |          |  |
| ROAD FRONTAGE: | •              | +/- 52' along Columbia Avenue (Route 462)<br>+/- 271' along Millersville Road (Route 741) |          |          |  |
| TRAFFIC COUNT: |                | 14,739 AADT Columbia Avenue (Route 462)<br>23,201 AADT Millersville Road (Route 741)      |          |          |  |
| WATER/SEWER:   | Public         |                                                                                           |          |          |  |
| PARKING:       | +/- 11 Car Spa | +/- 11 Car Spaces On Site                                                                 |          |          |  |
| AVAILABILITY:  | July 2017      |                                                                                           |          |          |  |
| DEMOGRAPHICS:  |                | 1 Mile                                                                                    | 2 Mile   | 3 Mile   |  |
|                | Population     | 6,956                                                                                     | 24,560   | 76,113   |  |
|                | Households     | 3,039                                                                                     | 10,239   | 30,861   |  |
|                | Median Income  | \$59,651                                                                                  | \$65,847 | \$53,380 |  |