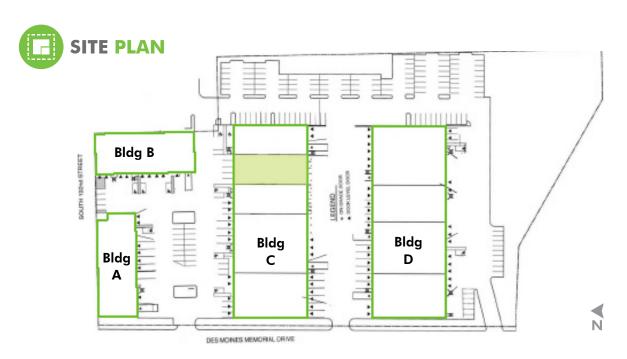

# DES MOINES LOGISTICS CENTER

19216 - 19320

**DES MOINES MEMORIAL DRIVE** 

SeaTac, Washington 98148