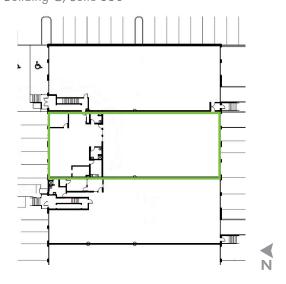

### **FEATURES**

- + Suite C550
  - 6,777 SF Shell
  - 2,140 SF Office
- + Large open office layout
- + 24' clear height
- + 3 docks and 1 ramp
- + Available with 30 days' notice
- + Call brokers for rates