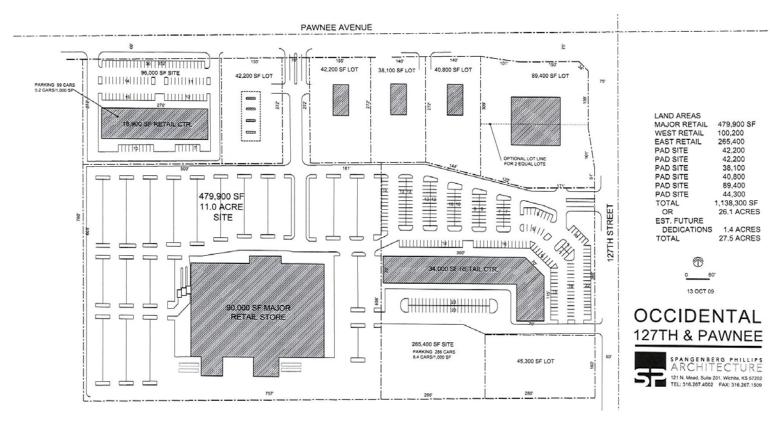

## Sierra Pointe

This exciting new 30 acre development is located at Pawnee Street and 127th Street in Southeast Wichita.

This area features one of the best growth demographics in Wichita, with outstanding current demographics, new high school, and flourishing residential growth, this site is prime commercial development, that will provide services to Southeast Wichita neighborhoods.

## **Space Available:**

1,000 to 30,000 SF

#### Lease Rate:

Negotiable + NNN

9 Outparcels For Sale
30 acres