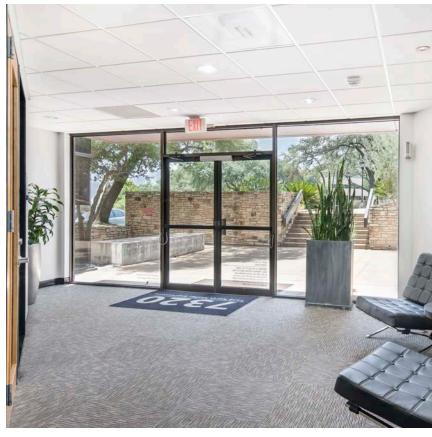

#### **NEWLY RENOVATED** COMMON AREAS

#### 'SPEC' BUILD-OUT COMPLETE, INCLUDING:

New paint and carpet

New break room

New and upgraded ceiling tiles, LED lighting and doors

Reconfigured suite entrance with glass insert and side light

FOR LEASING INFORMATION, CONTACT