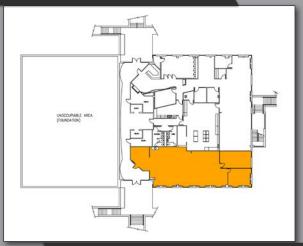

#### SUITE LOCATION

PROPERTY FEATURES

OFFICE SPACE FOR LEASE

**2,421 RSF** SUITE 100

\$19.50/SF 2017 NNN \$11.81