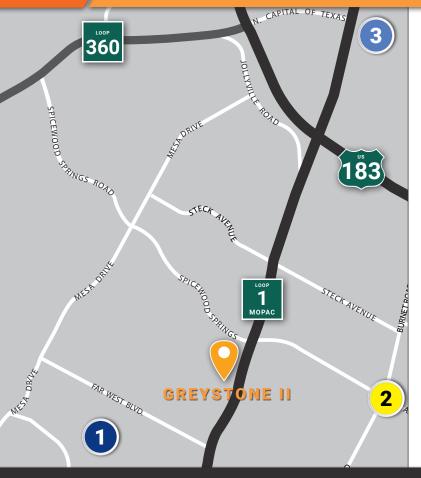

#### **NEARBY AMENITIES**

### GREYSTONE & FAR WEST BLVD.

- Austin Terrier
- Chinatown
- Pizza Hut
- Snap Kitchen
- · Post Office
- Wendy's
- Starbucks
- HEB
- Wells Fargo Bank
- Quizno's
- · Gatti's Pizza
- The UPS Store
- Boulevard Bar & Grill
- Saffron
- La Salsa Mexican Grill
- Bert's BBO
- Daily Juice Cafe
- · Neworld Cafe
- Hao-Q Asian Kitchen
- Frost Bank
- · Kneaded Pleasures

### ANDERSON LANE

- Tarka Indian Kitchen
- Dos Batos Woodfired Tacos
- Which Which Superior Sandwiches
- · Sonic Drive-in
- Panda Express
- Wal-Mart Supercenter
- Anytime Fitness
- Zen Japanese
- Cover 3
- Hopdoddy Burger Bar
- Bartlett's
- Starbucks
- Whataburger
- Madam Mam's
- Epoch Coffee
- Office Depot
- · Alamo Drafthouse Cinema
- CVS
- The Goodnight
- · Bank of America
- Einstein Bros Bagels
- Sorrento's Coffee

### THE SHOPS AT ARBOR WALK

- The Home Depot
- BJ's Restaurant
- Sam Moon
- Marshall's
- DSW Designer Shoe Warehouse
- DressBarn
- Chipotle Mexican Grill
- Mattress Firm
- Scottrade
- Carter's
- Sprint Store
- Skechers Factory Outlet
- Alfred Angelo Bridal
- Masala Wok
- Widsala Work
- Plato's Closet
- Salata
- Jo-Ann Fabrics
- Spec's
- Natural Grocers
- Lupe Tortilla
- Firestone Tires
- Mimi's Cafe