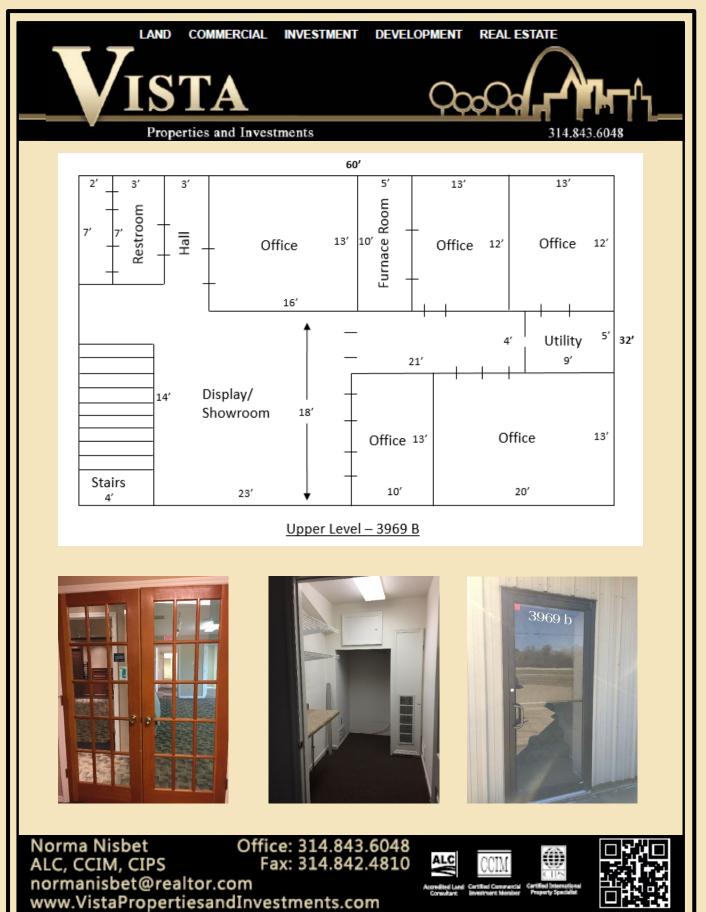

- AVAILABLE FOR LEASE \$12.00 PSF
- Private entry Double entry paneled doors
- Tenant pays utilities
- Landlord pays taxes and insurance
- Individual offices (see layout)
- Executive paneled office
- Storage room