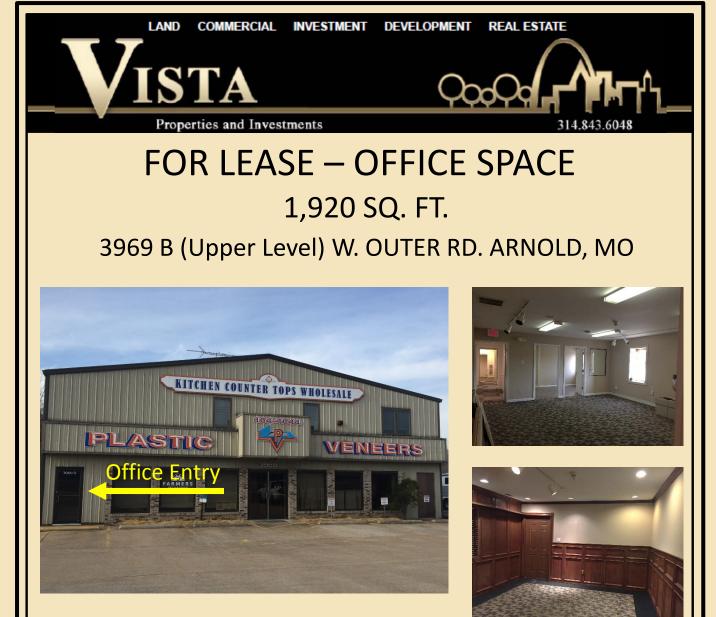

- AVAILABLE FOR LEASE \$12.00 PSF
- Private entry Double entry paneled doors
- Tenant pays utilities
- Landlord pays taxes and insurance
- Individual offices (see layout)
- Executive paneled office
- Storage room