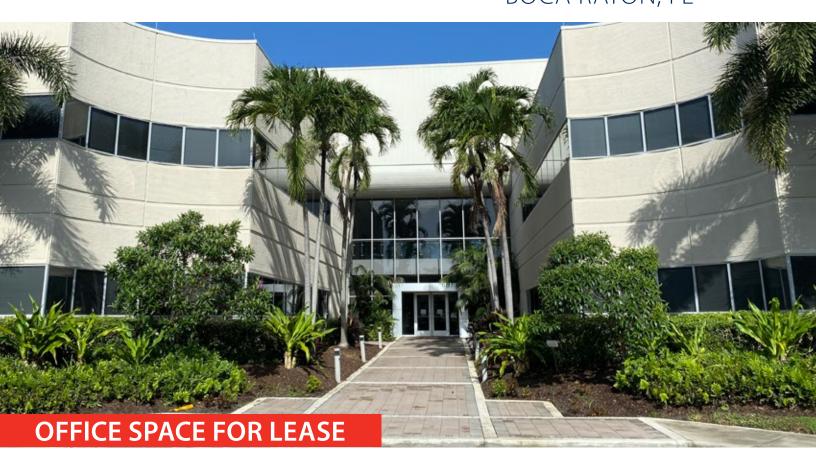

# 5201 **CONGRESS AVENUE** BOCA RATON, FL

## Highlights

- 2-story office building totaling 204,059 sf
- Suites from 9,900 sf to 26,000+ sf contiguous available
- 24/7 building access
- Signage opportunities
- On-site management
- On-site food services
- Fitness Center
- Conference Center
- Parking Ratio 4:1,000
- Located adjacent to new 370-unit luxury apartment community
- Convenient access to I-95 and Yamato Road