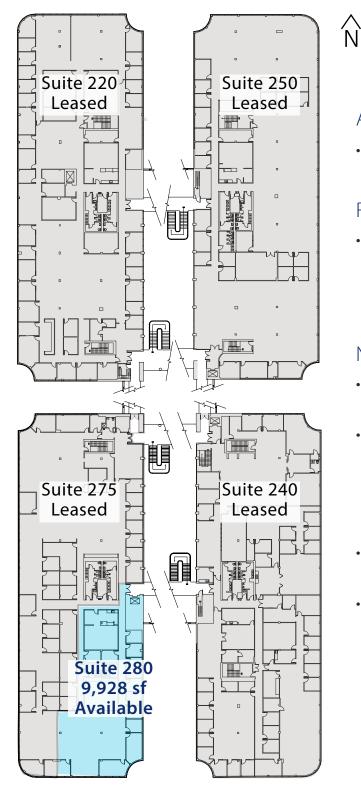

## Second Floor Plan

## Available Suites

• Suite 280 | 9,928 sf

## Rental Rate

\$20.00 psf (NNN) +
 \$9.80 in Operating
 Expenses

## Newly Renovated

- New flooring in the lobby atrium
- Creation of collaborative soft seating areas and meeting spaces featuring Wi-Fi and electricity/ charging stations
- New modern glass railings system
- New common area
  restroom finishes