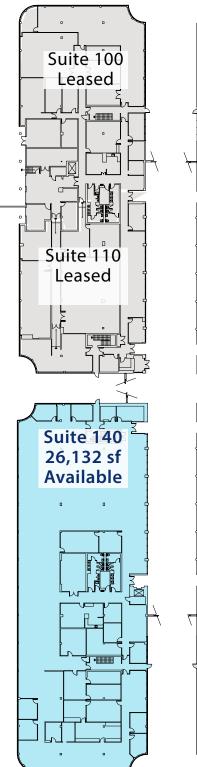

## First Floor Plan

## Available Suites

• Suite 140 | 26,132 sf

## Rental Rate

• \$20.00 psf (NNN) + \$9.80 in Operating Expenses

## Newly Renovated

- New flooring in the lobby atrium
- Creation of collaborative soft seating areas and meeting spaces featuring Wi-Fi and electricity/ charging stations
- New modern glass railings system
- New common area
  restroom finishes