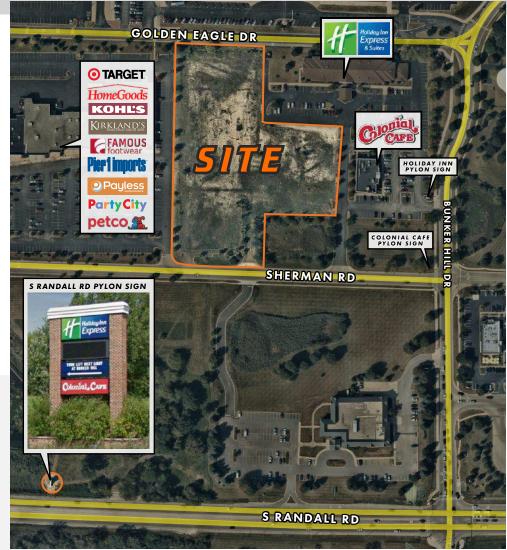

# 4.59 Acres Multiple Development Opportunities

• Algonquin, Illinois

Asking: \$980,000

This +/- 4.59 Acre site is in the heart of the retail and restaurant corridor of Algonquin. Located just off of Randall Road, one of the largest and fastest growing retail corridors in Chicago MSA, this site is ideal for any retail or hospitality use.

Known as the Coleman Hospitality Campus, previous plans for this site included: Banquet & Conference Center, Full service and Quick service restaurants, Retail and Medical. Sanitary sewer, off site detention to site.