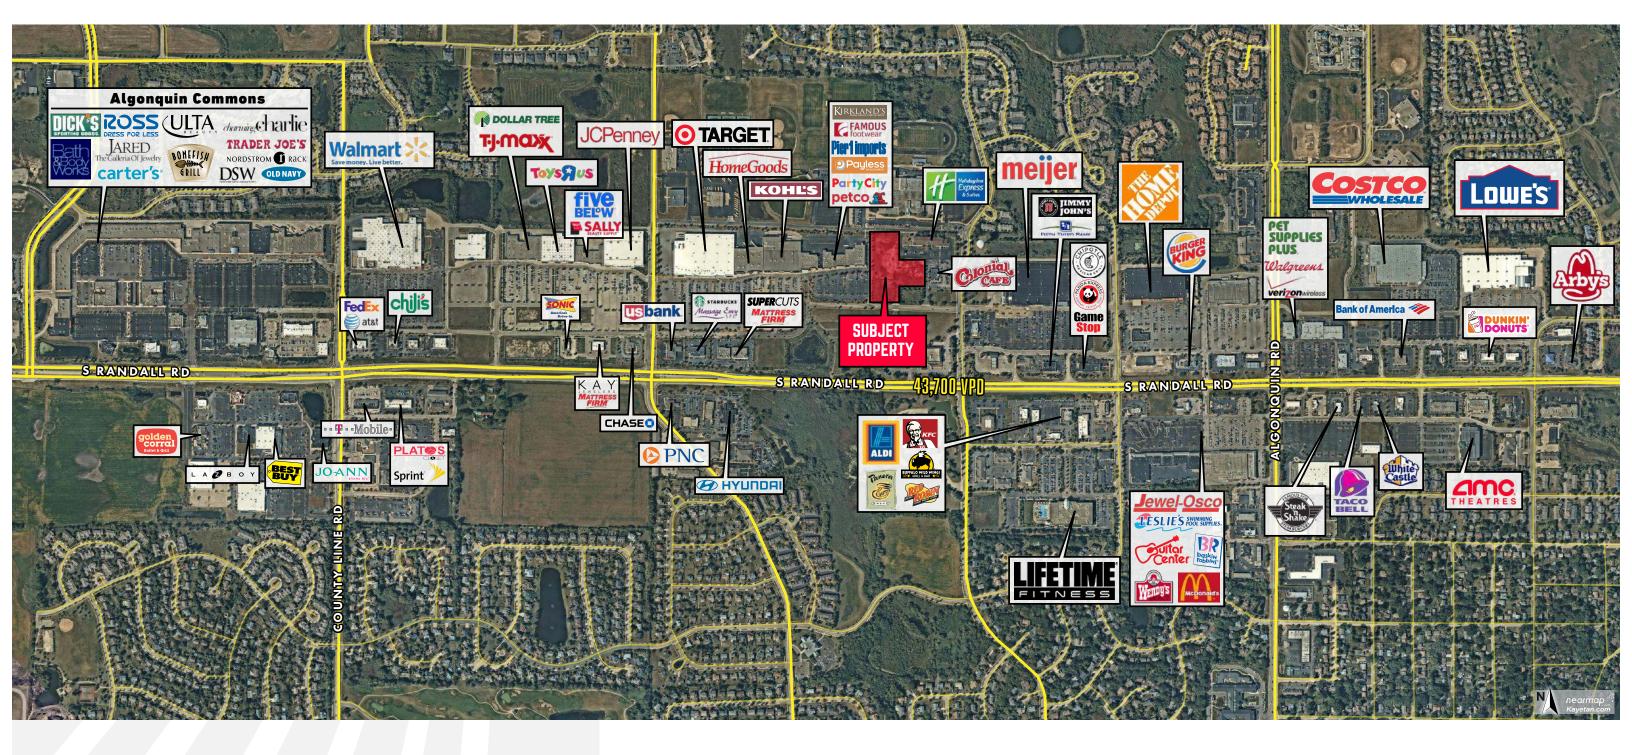

# Prime Development Site

# 4.59 Acres Multiple Development Opportunities

• Algonquin, Illinois

Asking: \$980,000



This +/- 4.59 Acre site is in the heart of the retail and restaurant corridor of Algonquin. Located just off of Randall Road, one of the largest and fastest growing retail corridors in Chicago MSA, this site is ideal for any retail or hospitality use.

Known as the Coleman Hospitality Campus, previous plans for this site included: Banquet & Conference Center, Full service and Quick service restaurants, Retail and Medical. Sanitary sewer, off site detention to site.





FOR MORE INFORMATION, PLEASE CONTACT:

### Ron Roberti

Vice President 847.649.2666 RRoberti@LPcommercial.com







# **Nearby Retailers**







### Disclaimer

The information contained in the memorandum has been obtained from sources we believe to be reliable; however, Landmark Partners Commercial Real Estate, LLC, or any of their officers, employees, or agents, has not verified, and will not verify, any of the information contained herein and makes no warranty or representation whatsoever regarding the accuracy or completeness of the information provided. This memorandum does not purport to be all-inclusive or to contain all the information which prospective lessee or purchaser may desire. References to square footage or age are approximate. No legal liability is assumed or shall be implied with respect thereto.

The owner expressly reserves the right at its sole discretion to reject any or all