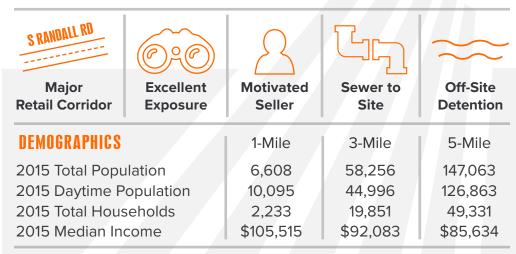

# 4.59 Acres Multiple Development Opportunities

• Algonquin, Illinois

Asking: \$980,000

This +/- 4.59 Acre site is in the heart of the retail and restaurant corridor of Algonquin. Located just off of Randall Road, one of the largest and fastest growing retail corridors in Chicago MSA, this site is ideal for any retail or hospitality use.

Known as the Coleman Hospitality Campus, previous plans for this site included: Banquet & Conference Center, Full service and Quick service restaurants, Retail and Medical. Sanitary sewer, off site detention to site.