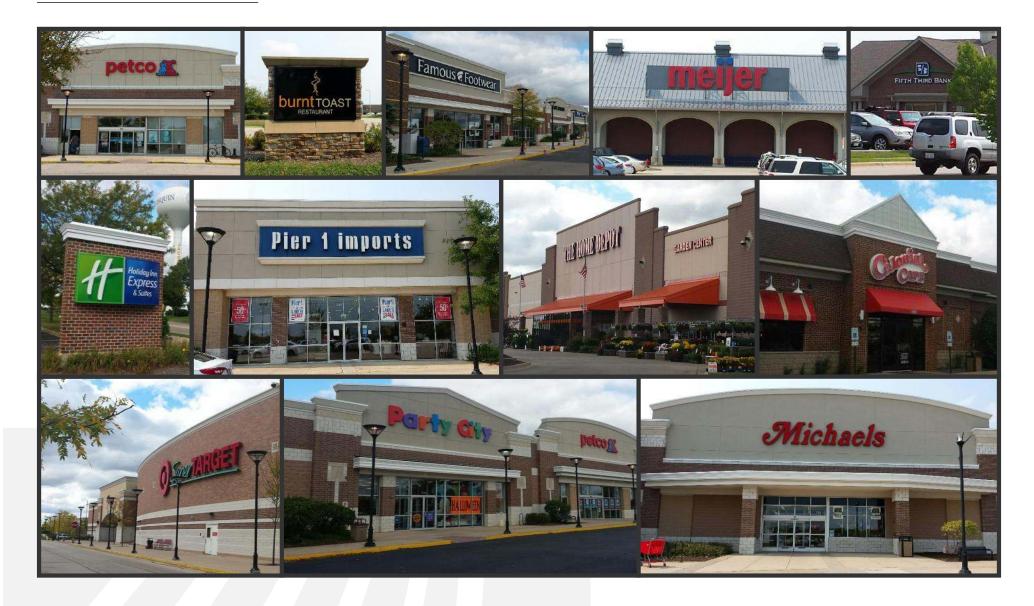

# Prime Development Site

# 4.59 Acres Multiple Development Opportunities

• Algonquin, Illinois

Asking: \$980,000



This +/- 4.59 Acre site is in the heart of the retail and restaurant corridor of Algonquin. Located just off of Randall Road, one of the largest and fastest growing retail corridors in Chicago MSA, this site is ideal for any retail or hospitality use.

Known as the Coleman Hospitality Campus, previous plans for this site included: Banquet & Conference Center, Full service and Quick service restaurants, Retail and Medical. Sanitary sewer, off site detention to site.





FOR MORE INFORMATION, PLEASE CONTACT:

### Ron Roberti

Vice President 847.649.2666 RRoberti@LPcommercial.com







# **Nearby Retailers**







### Disclaimer

The information contained in the memorandum has been obtained from sources we believe to be reliable; however, Landmark Partners Commercial Real Estate, LLC, or any of their officers, employees, or agents, has not verified, and will not verify, any of the information contained herein and makes no warranty or representation whatsoever regarding the accuracy or completeness of the information provided. This memorandum does not purport to be all-inclusive or to contain all the information which prospective lessee or purchaser may desire. References to square footage or age are approximate. No legal liability is assumed or shall be implied with respect thereto.

The owner expressly reserves the right at its sole discretion to reject any or all proposals or expressions of