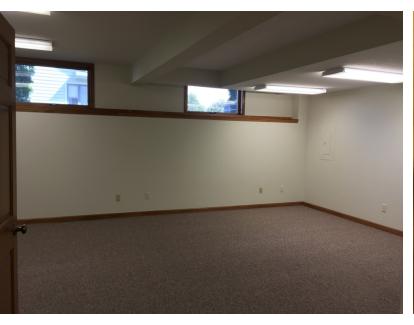

ORT WAYNE, IN 46845

### **PROPERTY HIGHLIGHTS**

- 1,260 SF Available (Suite B) on the lower level
- Includes reception area, restroom and kitchenette
- Located north of Dupont Road
- 2 miles from I-69, Highway 3 and the hospital campuses in northwest Allen County
- Zoned C-1, Limited Commercial

LEASE RATE \$8.00 SF/YR (GROSS)

### **OFFERING SUMMARY**

Available SF: 1,260 SF
Year Built: 2000
Building Size: 2,520 SF
Zoning: C-1. Limited Commercial





### **LOCATION DETAILS**

# 10542 COLDWATER ROAD | FORT WAYNE, IN 46845 | FOR LEASE



E Wallen Rd



Coople

Map data ©2019

### 10542 COLDWATER ROAD | FORT WAYNE, IN 46845 | FOR LEASE





# 10542 COLDWATER ROAD | FORT WAYNE, IN 46845 | FOR LEASE





## **ADDITIONAL PHOTOS**

# 10542 COLDWATER ROAD | FORT WAYNE, IN 46845 | FOR LEASE









## 10542 COLDWATER ROAD | FORT WAYNE, IN 46845 | FOR LEASE

#### **BUILDING INFORMATION**

Building Square Footage 2,520
Number of Stories Two (2)
Condition Excellent
Year Built 2000
Former Use Office
Property Type Office

#### SITE INFORMATION

Site Acreage 0.3 AC Zoned C-1, Limited Commercial

#### STRUCTURAL INFORMATION

Construction Wood Frame
Roof Asphalt
Ceiling Height 9 ft.
Site Dimensions 42 ft. x 30 ft.

#### **MECHANICAL INFORMATION**

Heating System Gas Forced Air A/C System Gas Forced Air Sprinklers None

#### **OPERATING INFORMATION**

Electricity Source AEP
Natural Gas Source NIPSCO
Water/Sewer Source Municipal

#### **EXPENSES**

Janitorial Tenant
Utilities Landlord
Lawn & Snow Landlord
Real State Taxes Landlord
Building Insurance Landlord
Maintenance & Repairs Landlor