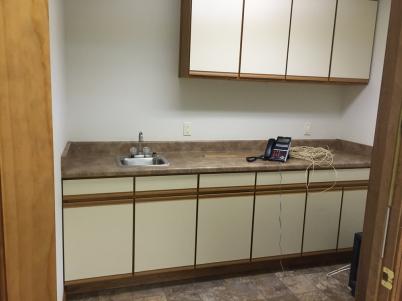

T WAYNE, IN 46845

### **PROPERTY HIGHLIGHTS**

- 1,260 SF Available (Suite B) on the lower level
- Includes reception area, restroom and kitchenette
- Located north of Dupont Road
- 2 miles from I-69, Highway 3 and the hospital campuses in northwest Allen County
- Zoned C-1, Limited Commercial

LEASE RATE \$8.00 SF/YR (GROSS)

### **OFFERING SUMMARY**

Available SF: 1,260 SF
Year Built: 2000
Building Size: 2,520 SF
Zoning: C-1. Limited Commercial





### **LOCATION DETAILS**

# 10542 COLDWATER ROAD | FORT WAYNE, IN 46845 | FOR LEASE



E Wallen Rd



Coople

Map data ©2019

### 10542 COLDWATER ROAD | FORT WAYNE, IN 46845 | FOR LEASE





# 10542 COLDWATER ROAD | FORT WAYNE, IN 46845 | FOR LEASE





## **ADDITIONAL PHOTOS**

# 10542 COLDWATER ROAD | FORT WAYNE, IN 46845 | FOR LEASE









## 10542 COLDWATER ROAD | FORT WAYNE, IN 46845 | FOR LEASE

#### **BUILDING INFORMATION**

Building Square Footage 2,520
Number of Stories Two (2)
Condition Excellent
Year Built 2000
Former Use Office
Property Type Office

#### SITE INFORMATION

Site Acreage 0.3 AC Zoned C-1, Limited Commercial

#### STRUCTURAL INFORMATION

Construction Wood Frame
Roof Asphalt
Ceiling Height 9 ft.
Site Dimensions 42 ft. x 30 ft.

#### **MECHANICAL INFORMATION**

Heating System Gas Forced Air A/C System Gas Forced Air Sprinklers None

#### **OPERATING INFORMATION**

Electricity Source AEP
Natural Gas Source NIPSCO
Water/Sewer Source Municipal

#### **EXPENSES**

Janitorial Tenant
Utilities Landlord
Lawn & Snow Landlord
Real State Taxes Landlord
Building Insurance Landlord
Maintenance & Repairs Landlord