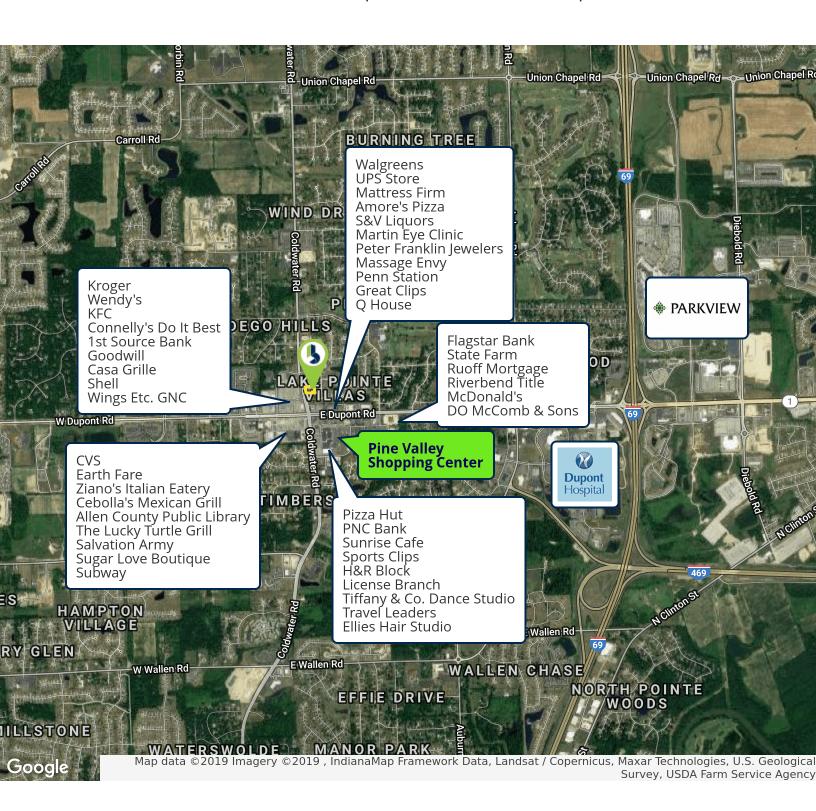

### **LOCATION DETAILS**

# 10542 COLDWATER ROAD | FORT WAYNE, IN 46845 | FOR LEASE

E Wallen Rd

Coople

Map data ©2019