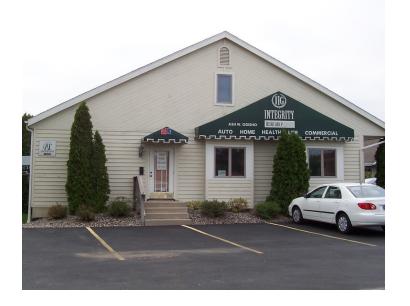

# **10542 COLDWATER ROAD**

FORT WAYNE, IN 46845

### **PROPERTY HIGHLIGHTS**

- 1,260 SF Available (Suite B) on the lower level
- Includes reception area, restroom and kitchenette
- Located north of Dupont Road
- 2 miles from I-69, Highway 3 and the hospital campuses in northwest Allen County
- Zoned C-1, Limited Commercial