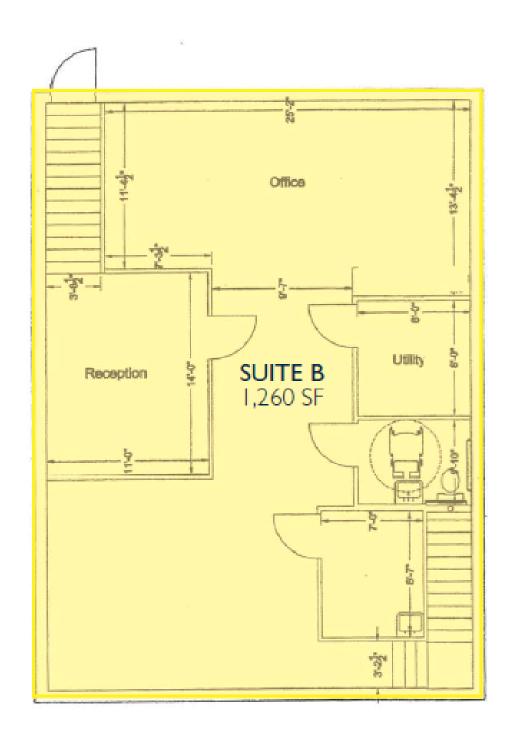

### **PROPERTY HIGHLIGHTS**

- 1,260 SF Available (Suite B) on the lower level
- Includes reception area, restroom and kitchenette
- Located north of Dupont Road
- 2 miles from I-69, Highway 3 and the hospital campuses in northwest Allen County
- Zoned C-1, Limited Commercial

### **OFFERING SUMMARY**

Available SF: 1,260 SF
Year Built: 2000
Building Size: 2,520 SF
Zoning: C-1. Limited Commercial