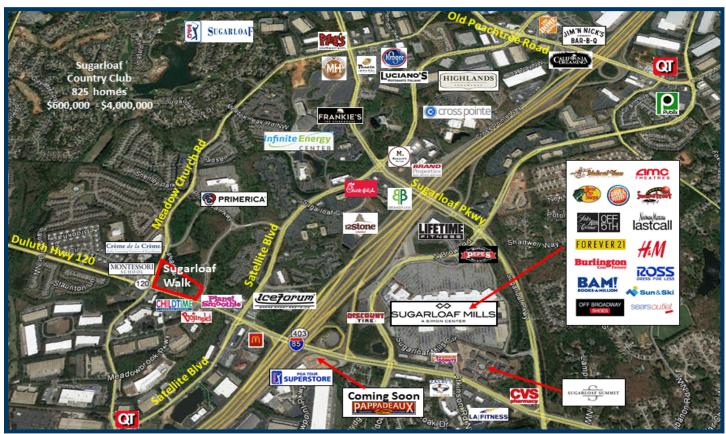

### **PROPERTY DETAILS**

- Within Legacy Park, the SUGARLOAF WALK mixeduse development will house an apartment community with 302 units and an estimated 800 residents, along with 25,000 SF of retail/restaurant/service tenants
- Primerica, Inc. (NYSE: PRI) corporate headquarters is within Legacy Park and employs 1,700 people
- Within walking distance to the Infinite Energy Center which draws over 1.1 million visitors per year
- Sugarloaf Country Club less than a mile away has 825 homes valued from \$600,000 to \$4,000,000
- Daytime employment population within 3 miles is 63,487 people
- Excellent ingress & egress on Duluth Highway and Meadow Church Road; easy access to Exit 107 on I-85 which averages 158,000 vehicles per day