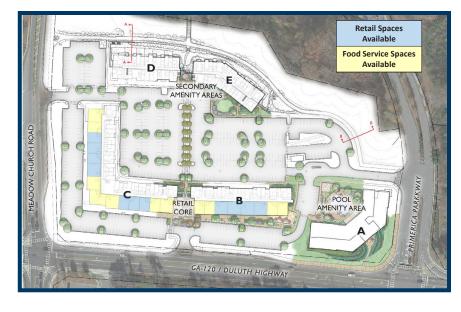

### **PROPERTY DETAILS**

- Within Legacy Park, the SUGARLOAF WALK mixeduse development will house an apartment community with 302 units and an estimated 800 residents, along with 25,000 SF of retail/restaurant/service tenants
- Primerica, Inc. (NYSE: PRI) corporate headquarters is within Legacy Park and employs 1,700 people
- Within walking distance to the Infinite Energy Center which draws over 1.1 million visitors per year
- Sugarloaf Country Club less than a mile away has 825 homes valued from \$600,000 to \$4,000,000
- Daytime employment population within 3 miles is 63,487 people
- Excellent ingress & egress on Duluth Highway and Meadow Church Road; easy access to Exit 107 on I-85 which averages 158,000 vehicles per day