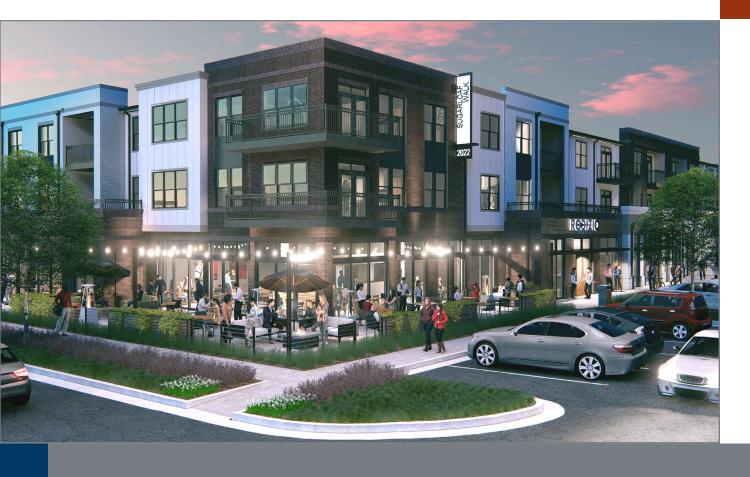

## SUGARLOAF WALK 2200 DULUTH HIGHWAY, DULUTH, GA 30096

### **PROPERTY DETAILS**

- Within Legacy Park, the SUGARLOAF WALK mixeduse development will house an apartment community with 302 units and an estimated 800 residents, along with 25,000 SF of retail/restaurant/service tenants
- Primerica, Inc. (NYSE: PRI) corporate headquarters is within Legacy Park and employs 1,700 people
- Within walking distance to the Infinite Energy Center which draws over 1.1 million visitors per year
- Sugarloaf Country Club less than a mile away has 825 homes valued from \$600,000 to \$4,000,000
- Daytime employment population within 3 miles is 63,487 people
- Excellent ingress & egress on Duluth Highway and Meadow Church Road; easy access to Exit 107 on I-85 which averages 158,000 vehicles per day