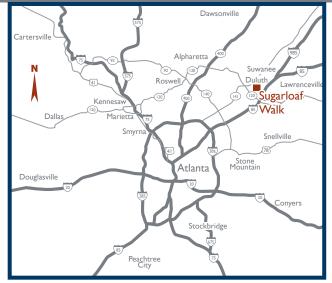

### **PROPERTY DETAILS**

- Within Legacy Park, the SUGARLOAF WALK mixeduse development will house an apartment community with 302 units and an estimated 800 residents, along with 25,000 SF of retail/restaurant/service tenants
- Primerica, Inc. (NYSE: PRI) corporate headquarters is within Legacy Park and employs 1,700 people
- Within walking distance to the Infinite Energy Center which draws over 1.1 million visitors per year
- Sugarloaf Country Club less than a mile away has 825 homes valued from \$600,000 to \$4,000,000
- Daytime employment population within 3 miles is 63,487 people
- Excellent ingress & egress on Duluth Highway and Meadow Church Road; easy access to Exit 107 on I-85 which averages 158,000 vehicles per day