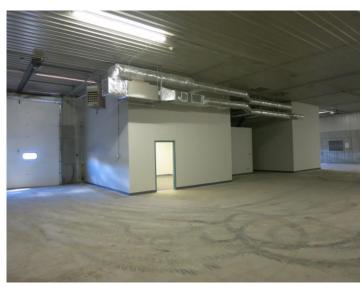

6263 Taft Road Cicero, New York 13212

FOR LEASE

Front office area

New front office

New 12' x 18' office

New 18' x 18' office

Independently Owned and Operated / A Member of the Cushman & Wakefield Alliance Cushman & Wakefield Copyright 2015. No warranty or representation, express or implied, is made to the accuracy or completeness of the information contained herein, and same is submitted subject to errors, omissions, change of price, rental or other conditions, withdrawal without notice, and to any special listing conditions imposed by the property owner(s). As applicable, we make no representation as to the condition of the property (or properties) in question.

## FOR LEASE 6263 Taft Road Cicero, New York 13212

New fenced side yard

14' overhead door

Warehouse area

Warehouse area

Independently Owned and Operated / A Member of the Cushman & Wakefield Alliance Cushman & Wakefield Copyright 2015. No warranty or representation, express or implied, is made to the accuracy or completeness of the information contained herein, and same is submitted subject to errors, omissions, change of price, rental or other conditions, withdrawal without notice, and to any special listing conditions imposed by the property owner(s). As applicable, we make no representation as to the condition of the property (or properties) in question.