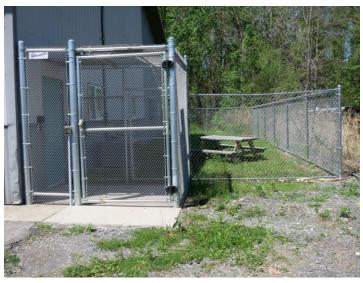

## FOR LEASE 6263 Taft Road Cicero, New York 13212

New fenced side yard

14' overhead door

Warehouse area

Warehouse area

Independently Owned and Operated / A Member of the Cushman & Wakefield Alliance Cushman & Wakefield Copyright 2015. No warranty or representation, express or implied, is made to the accuracy or completeness of the information contained herein, and same is submitted subject to errors, omissions, change of price, rental or other conditions, withdrawal without notice, and to any special listing conditions imposed by the property owner(s). As applicable, we make no representation as to the condition of the property (or properties) in question.