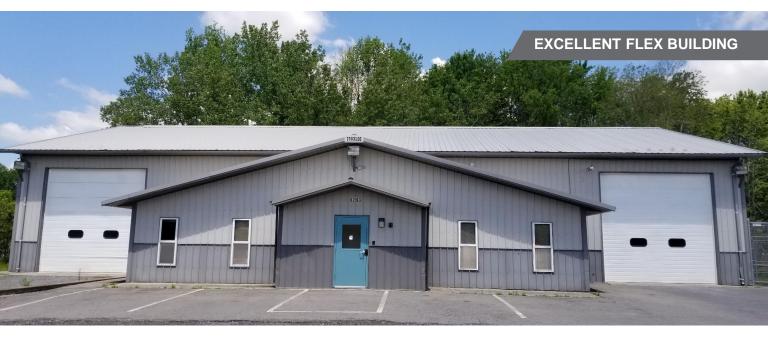

## FOR LEASE 6263 Taft Road

Cicero, New York 13212

## 6,528± SF Flex Building

## **Property Highlights**

- Quality built 6,528± SF flex building that occupies rear half of tax parcel 056.-02-16.1
- · Former Dunbar Armored building
- 1.528± SF of new office space available
- Great location on Taft Road between Northern Blvd and Thompson Road
- Lot size approx. 150' x 225'
- Office area 1,528± SF, air conditioned
- Warehouse area 5,000± SF with 16' clear height
- Two (2) 14' drive in doors
- Four (4) restrooms (2-office, 2-warehouse)
- 15" insulation in ceiling and 6" insulation in walls wood framed, metal sided in & out
- · Radiant heaters in warehouse
- Landlord to resurface parking area
- · Close to airport and all major highways