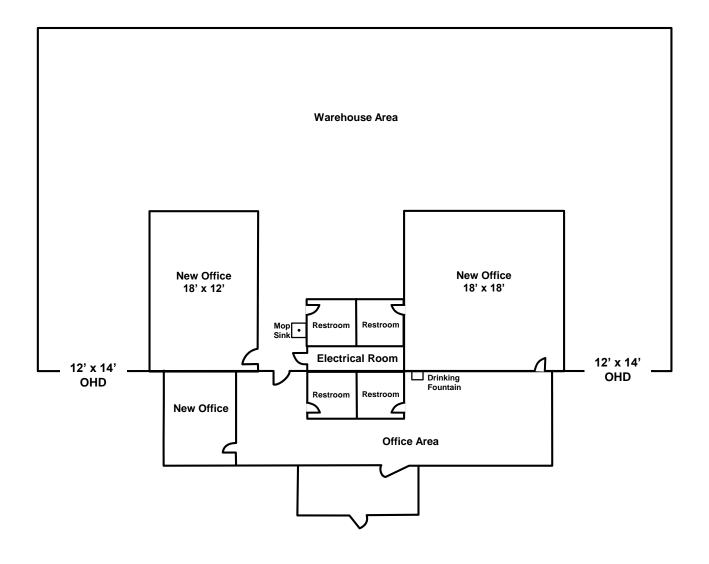

## **Property Highlights**

- Quality built 6,528± SF flex building that occupies rear half of tax parcel 056.-02-16.1
- · Former Dunbar Armored building
- 1.528± SF of new office space available
- Great location on Taft Road between Northern Blvd and Thompson Road
- Lot size approx. 150' x 225'
- Office area 1,528± SF, air conditioned
- Warehouse area 5,000± SF with 16' clear height
- Two (2) 14' drive in doors
- Four (4) restrooms (2-office, 2-warehouse)
- 15" insulation in ceiling and 6" insulation in walls wood framed, metal sided in & out
- · Radiant heaters in warehouse
- Landlord to resurface parking area
- · Close to airport and all major highways

6263 Taft Road Cicero, New York 13212

FOR LEASE

Front office area

New front office

New 12' x 18' office

New 18' x 18' office

Independently Owned and Operated / A Member of the Cushman & Wakefield Alliance Cushman & Wakefield Copyright 2015. No warranty or representation, express or implied, is made to the accuracy or completeness of the information contained herein, and same is submitted subject to errors, omissions, change of price, rental or other conditions, withdrawal without notice, and to any special listing conditions imposed by the property owner(s). As applicable, we make no representation as to the condition of the property (or properties) in question.