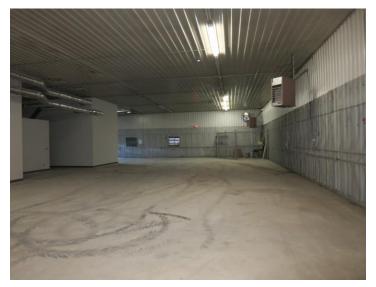

## FOR LEASE 6263 Taft Road Cicero, New York 13212

New fenced side yard

14' overhead door

Warehouse area

Warehouse area

Independently Owned and Operated / A Member of the Cushman & Wakefield Alliance Cushman & Wakefield Copyright 2015. No warranty or representation, express or implied, is made to the accuracy or completeness of the information contained herein, and same is submitted subject to errors, omissions, change of price, rental or other conditions, withdrawal without notice, and to any special listing conditions imposed by the property owner(s). As applicable, we make no representation as to the condition of the property (or properties) in question.