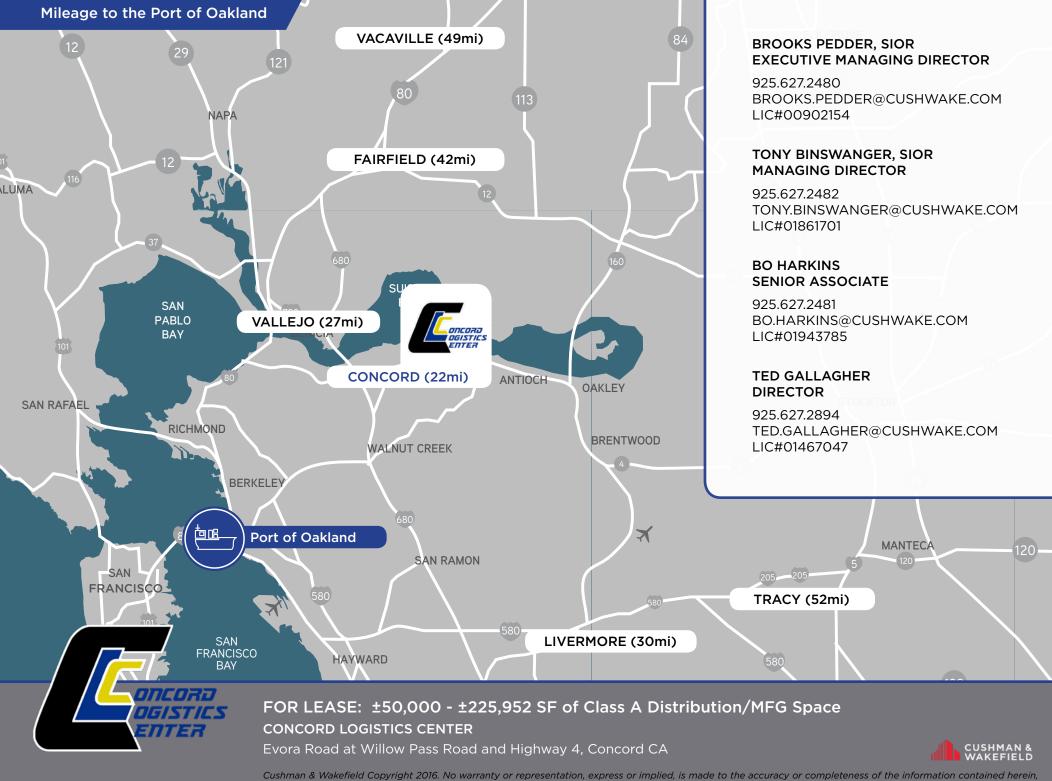

## FOR LEASE

CONCORD LOGISTICS CENTER

Evora Road at Willow Pass Road and Highway 4, Concord CA

## ±50,000 - ±225,952 SF of Class A Distribution/MFG Space

BROOKS PEDDER, SIOR EXECUTIVE MANAGING DIRECTOR

925.627.2480 BROOKS.PEDDER@CUSHWAKE.COM LIC#00902154

TED GALLAGHER DIRECTOR

925.627.2894 TED.GALLAGHER@CUSHWAKE.COM LIC#01467047 TONY BINSWANGER, SIOR MANAGING DIRECTOR

925.627.2482 TONY.BINSWANGER@CUSHWAKE.COM LIC#01861701

BO HARKINS SENIOR ASSOCIATE

925.627.2481 BO.HARKINS@CUSHWAKE.COM LIC#01943785

Oakland: ±20 Miles

Napa: ±30 Miles

Sacramento: ±60 Miles

- Zoning: Light Industrial (LI), Contra Costa County (unincorporated).
- Rare opportunity in Concord/Central Contra Costa County
- Located in the heart of Contra Costa County with the strong demographics of the I-680 corridor between Walnut Creek, Alamo, Lafayette, and Danville and the growing East and West Contra Costa county areas.
- Private/public water system with 750,000 gallon storage for potable water and fire
- Highly visible from HWY 4
- The former Concord Naval Weapons Station equal to ±5,046 acres is located directly across Highway 4. This massive redevelopment should revitalize the entire north Contra Costa County region and add nearly 13,700 housing units
- A full-service Chevron gas station and food mart, along with an attached
  Subway and a neighboring Jack in the Box at project entrance

FOR LEASE: ±50,000 - ±225,952 SF of Class A Distribution/MFG Space CONCORD LOGISTICS CENTER

FOR LEASE: ±50,000 - ±225,952 SF of Class A Distribution/MFG Space

CONCORD LOGISTICS CENTER

Evora Road at Willow Pass Road and Highway 4, Concord CA