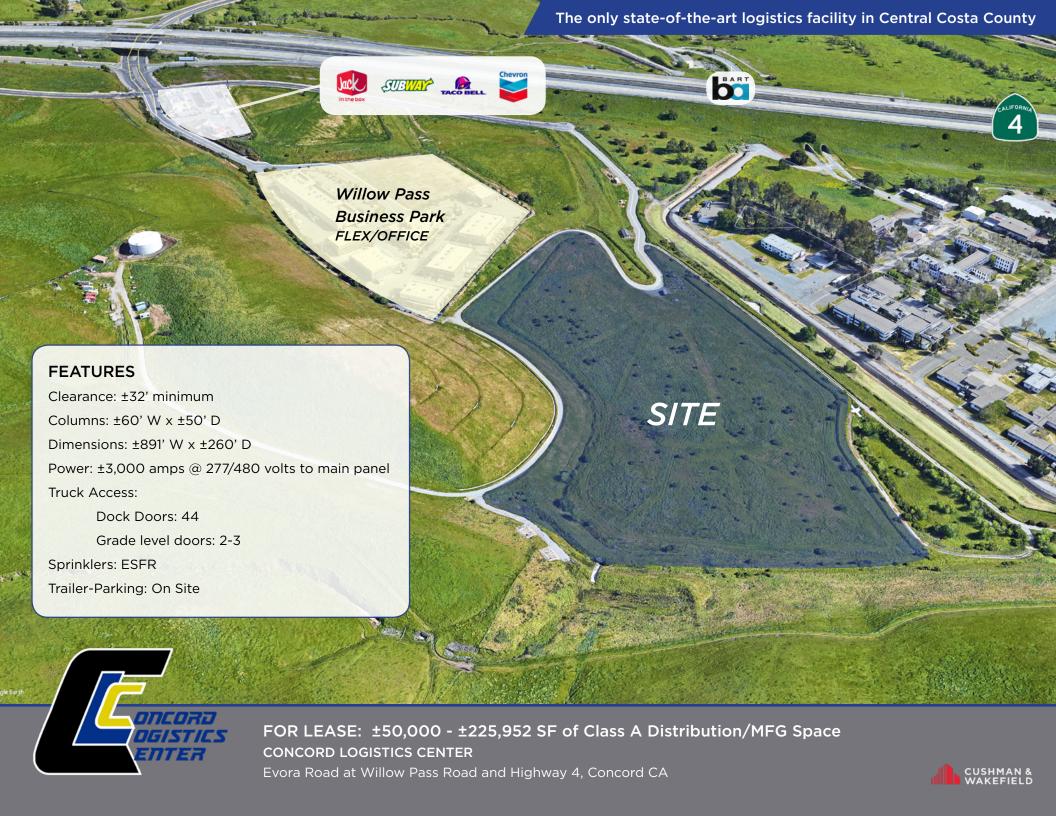

## **PROPERTY HIGHLIGHTS**

- ±15.42 Acres (±1,200' W x ±550' D, Irregular)
- APN's 099-160-026-3 (8.49 AC) and 099-160-027-1 (6.93 AC)
- Strategically located near the confluence of the HWY 4/242/I-680
  interchanges with quick on/off freeway access via Willow Pass Road @ Hwy 4.
- · Distance from Site:

Oakland: ±20 Miles

Napa: ±30 Miles

Sacramento: ±60 Miles

- Zoning: Light Industrial (LI), Contra Costa County (unincorporated).
- Rare opportunity in Concord/Central Contra Costa County
- Located in the heart of Contra Costa County with the strong demographics of the I-680 corridor between Walnut Creek, Alamo, Lafayette, and Danville and the growing East and West Contra Costa county areas.
- Private/public water system with 750,000 gallon storage for potable water and fire
- Highly visible from HWY 4
- The former Concord Naval Weapons Station equal to ±5,046 acres is located directly across Highway 4. This massive redevelopment should revitalize the entire north Contra Costa County region and add nearly 13,700 housing units
- A full-service Chevron gas station and food mart, along with an attached
  Subway and a neighboring Jack in the Box at project entrance