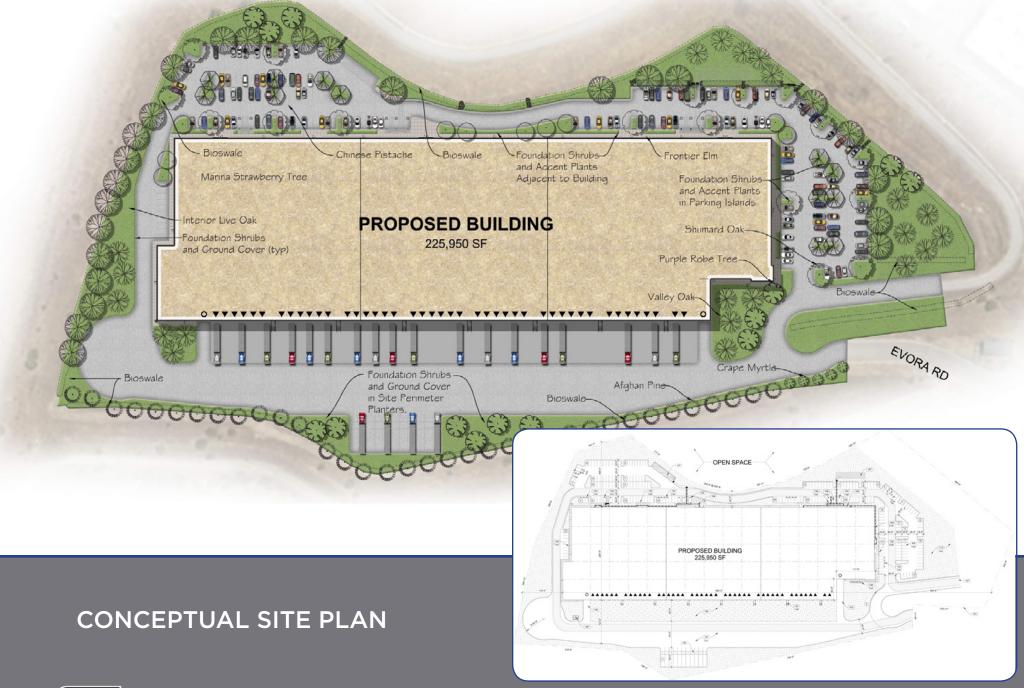

## FOR LEASE

CONCORD LOGISTICS CENTER

Evora Road at Willow Pass Road and Highway 4, Concord CA

## ±50,000 - ±225,952 SF of Class A Distribution/MFG Space

BROOKS PEDDER, SIOR EXECUTIVE MANAGING DIRECTOR

925.627.2480 BROOKS.PEDDER@CUSHWAKE.COM LIC#00902154

TED GALLAGHER DIRECTOR

925.627.2894 TED.GALLAGHER@CUSHWAKE.COM LIC#01467047 TONY BINSWANGER, SIOR MANAGING DIRECTOR

FOR LEASE: ±50,000 - ±225,952 SF of Class A Distribution/MFG Space CONCORD LOGISTICS CENTER

FOR LEASE: ±50,000 - ±225,952 SF of Class A Distribution/MFG Space

CONCORD LOGISTICS CENTER

Evora Road at Willow Pass Road and Highway 4, Concord CA