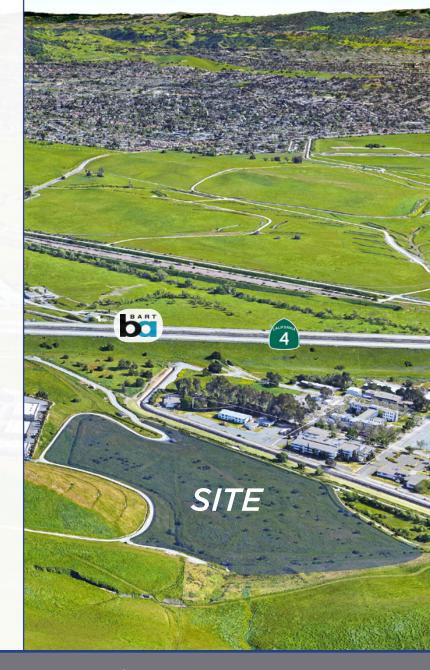

## **Prominent HWY4 Visibility**

## **PROPERTY HIGHLIGHTS**

- ±15.42 Acres (±1,200' W x ±550' D, Irregular)
- APN's 099-160-026-3 (8.49 AC) and 099-160-027-1 (6.93 AC)
- Strategically located near the confluence of the HWY 4/242/I-680
  interchanges with quick on/off freeway access via Willow Pass Road @ Hwy 4.
- · Distance from Site: