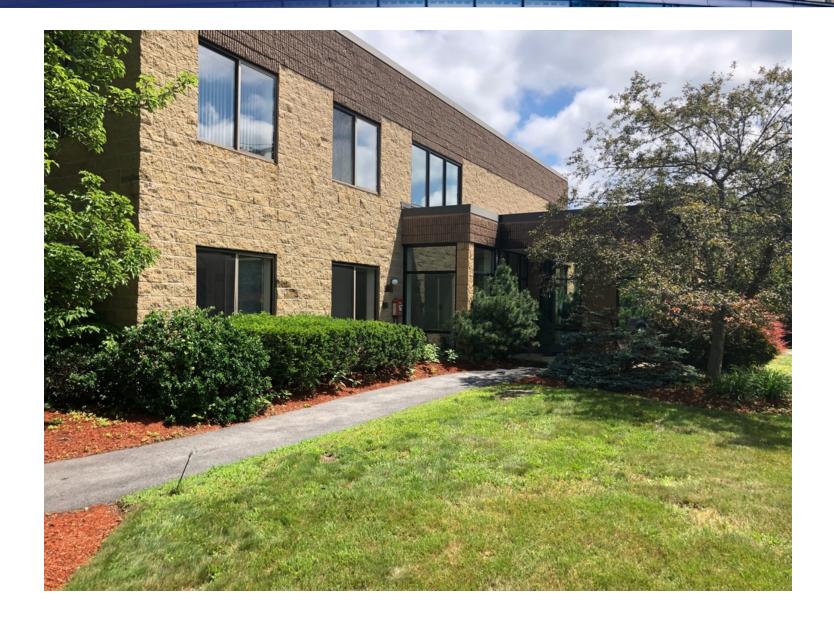

### Property Summary





#### **OFFERING SUMMARY**

Available SF: 2,300 - 5,184 SF

Lease Rate: 9.50/MG

Lot Size: 2.42 Acres

Building Size: 15,000 SF

Zoning: 43

#### **PROPERTY OVERVIEW**

Located in the Lowland Industrial Park in Holliston, MA this 15,000 SF office building has 2,300-5,184 SF available on the second floor with the option to subdivide. The space is a perfect opportunity for a tenant with office needs.

#### **PROPERTY HIGHLIGHTS**

- 25 Parking Spaces
- Located in a well established Industrial Park
- Electronic lab space available
- Located near other thriving businesses such as Holliston Pediatrics Group, Cognizant Technology Solutions, Grasshopet Tree & Landscape, Inc., Lista International and more!

### Additional Photos



### Floor Plans



## Location Maps



# Demographics Map



| POPULATION                            | 1 MILE            | 5 MILES               | 10 MILES                |
|---------------------------------------|-------------------|-----------------------|-------------------------|
| Total population                      | 2,049             | 83,280                | 362,829                 |
| Median age                            | 44.1              | 39.0                  | 39.1                    |
| Median age (Male)                     | 41.7              | 37.6                  | 38.5                    |
| Median age (Female)                   | 46.3              | 40.2                  | 40.1                    |
|                                       |                   |