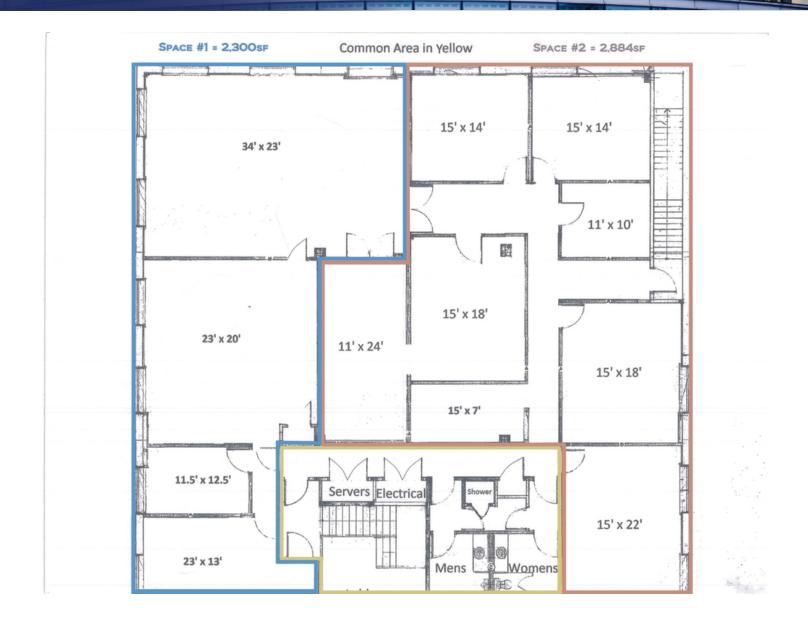

### Property Summary





#### **OFFERING SUMMARY**

Available SF: 2,300 - 5,184 SF

Lease Rate: 9.50/MG

Lot Size: 2.42 Acres

Building Size: 15,000 SF

Zoning: 43

#### **PROPERTY OVERVIEW**

Located in the Lowland Industrial Park in Holliston, MA this 15,000 SF office building has 2,300-5,184 SF available on the second floor with the option to subdivide. The space is a perfect opportunity for a tenant with office needs.

#### **PROPERTY HIGHLIGHTS**

- 25 Parking Spaces
- Located in a well established Industrial Park
- Electronic lab space available
- Located near other thriving businesses such as Holliston Pediatrics Group, Cognizant Technology Solutions, Grasshopet Tree & Landscape, Inc., Lista International and more!

### Additional Photos



### Floor Plans



## Location Maps



# Demographics Map



| POPULATION                            | 1 MILE            | 5 MILES               | 10 MILES                |
|---------------------------------------|-------------------|-----------------------|-------------------------|
| Total population                      | 2,049             | 83,280                | 362,829                 |
| Median age                            | 44.1              | 39.0                  | 39.1                    |
| Median age (Male)                     | 41.7              | 37.6                  | 38.5                    |
| Median age (Female)                   | 46.3              | 40.2                  | 40.1                    |
|                                       |                   |