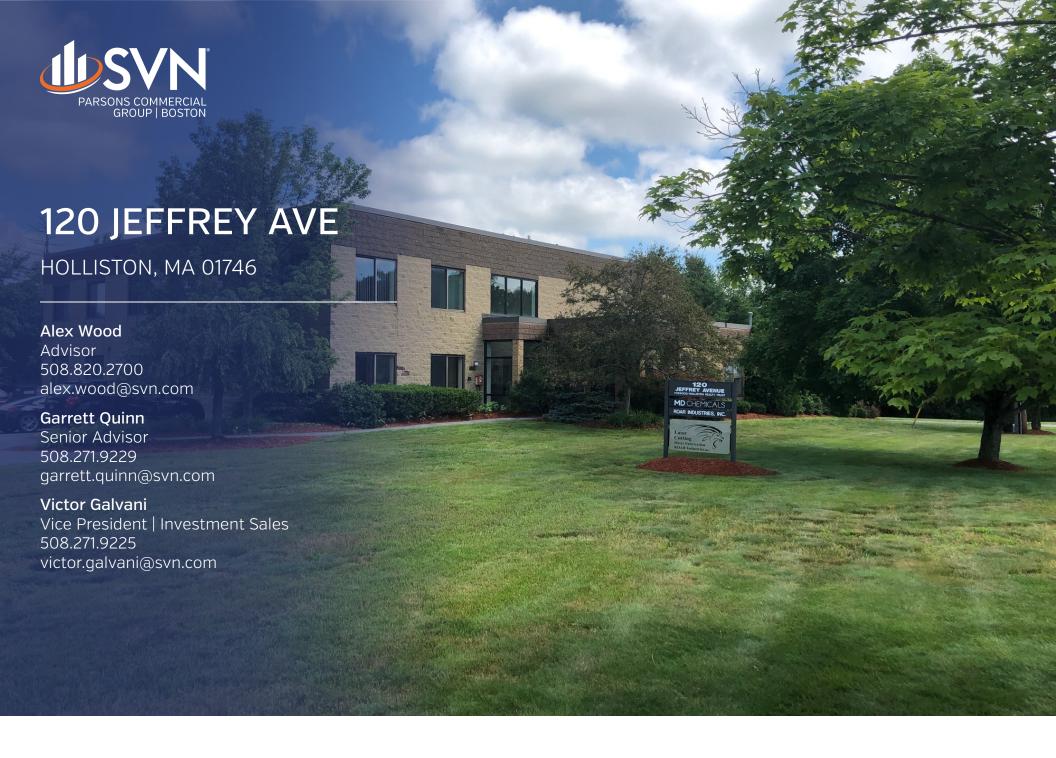

### Property Summary

#### **OFFERING SUMMARY**

Available SF: 2,300 - 5,184 SF

Lease Rate: 9.50/MG

Lot Size: 2.42 Acres

Building Size: 15,000 SF

Zoning: 43

#### **PROPERTY OVERVIEW**

Located in the Lowland Industrial Park in Holliston, MA this 15,000 SF office building has 2,300-5,184 SF available on the second floor with the option to subdivide. The space is a perfect opportunity for a tenant with office needs.