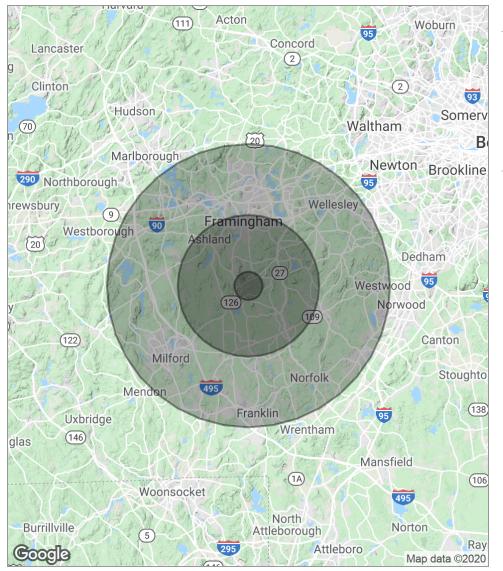

# Demographics Map

| POPULATION                            | 1 MILE            | 5 MILES               | 10 MILES                |
|---------------------------------------|-------------------|-----------------------|-------------------------|
| Total population                      | 2,049             | 83,280                | 362,829                 |
| Median age                            | 44.1              | 39.0                  | 39.1                    |
| Median age (Male)                     | 41.7              | 37.6                  | 38.5                    |
| Median age (Female)                   | 46.3              | 40.2                  | 40.1                    |
|                                       |                   |                       |                         |
| HOUSEHOLDS & INCOME                   | 1 MILE            | 5 MILES               | 10 MILES                |
| HOUSEHOLDS & INCOME  Total households | <b>1 MILE</b> 757 | <b>5 MILES</b> 32,055 | <b>10 MILES</b> 134,106 |
|                                       |                   |                       |                         |
| Total households                      | 757               | 32,055                | 134,106                 |