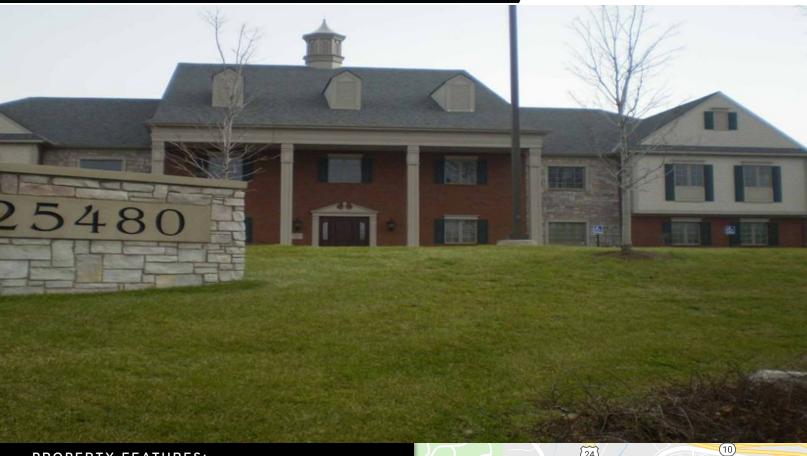

## **FOR LEASE**

LIBERTY OFFICE BUILDING 25480 TELEGRAPH ROAD SOUTHFIELD, MI 48034

## PROPERTY FEATURES:

- Custom Built Suites From 1,300 SF to 7,650 SF
- Upgraded Finishes, 9 Foot Ceilings, Operable
  Windows
- Signage Facing Telegraph Rd.
- Free Basement Storage
- Private Setting
- · Easy Access to All Freeways
- Private Parking at Main Entry
- Lease Rate \$19.50/SF Gross plus Electric and Janitorial