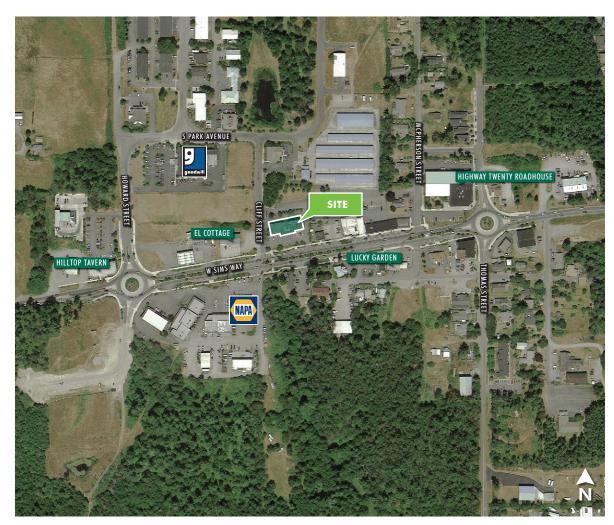

# 2200 WEST SIMS WAY

PORT TOWNSEND, WA







## **BUILDING FEATURES**

- + Freestanding, 2-story retail/office building on main thoroughfare in downtown Port Townsend
- + Four separate units in the building comprising of 9,120 gross and 7,840 net rentable square feet
- + Bank portion of the building is 3,520 SF with two drive through teller lanes
- + Land size: 59,935 SF
- + Excellent corner visibility to street
- + Parking: 53 shared stalls
- + Zoned: CII, General Commercial, City of Port Townsend







## **AREA MAP**





## **CONTACT US**

### **STACY REID**

Vice President +1 206 292 6034 stacy.reid@cbre.com

### **SUSIE DETMER**

Senior Vice President +1 2006 292 6040 susie.detmer@cbre.com CBRE, Inc. 1420 5th Avenue, Suite 1700 Seattle, WA 98101

© 2016 CBRE, Inc. This information has been obtained from sources believed reliable. We have not verified it and make no guarantee, warranty or representation about it. Any projections, opinions, assumptions or estimates used are for example only and do not represent the current or future performance of the property. You and your advisors should conduct a careful, independent investigation of the property to determine to your satisfaction the suitability of the property for your needs. scs 7.28.16

Photos herein are the property of their respective owners an