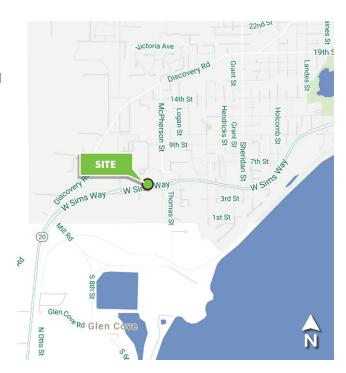

# 2200 WEST SIMS WAY

PORT TOWNSEND, WA







## **BUILDING FEATURES**

- + Freestanding, 2-story retail/office building on main thoroughfare in downtown Port Townsend
- + Four separate units in the building comprising of 9,120 gross and 7,840 net rentable square feet
- + Bank portion of the building is 3,520 SF with two drive through teller lanes
- + Land size: 59,935 SF
- + Excellent corner visibility to street
- + Parking: 53 shared stalls
- + Zoned: CII, General Commercial, City of Port Townsend







## **AREA MAP**





## **CONTACT US**

### **STACY REID**

Vice President +1 206 292 6034 stacy.reid@cbre.com

### **SUSIE DETMER**

Senior Vice President +1 2006 292 6040 susie.detmer@cbre.com CBRE, Inc. 1420 5th Avenue, Suite 1700 Seattle, WA 98101

© 2016 CBRE, Inc. This information has been obtained from sources believed reliable. We have not verified it and make no guarantee, warranty or representation about it. Any projections, opinions, assumptions or estimates used are for example only and do not represent the current or future performance of the property. You and your advisors should conduct a careful, independent investigation of the property to determine to your satisfaction the suitability of the property for your needs. scs 7.28.16

Photos herein are the property of the