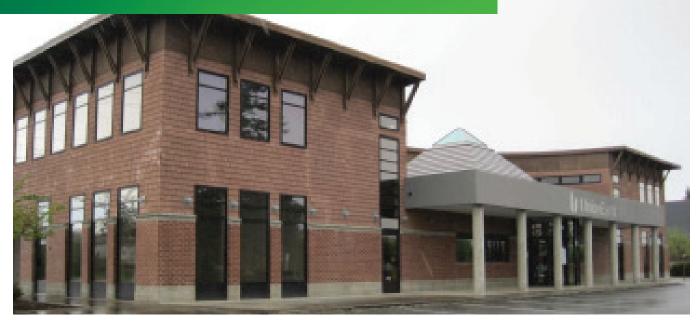

# 2200 WEST SIMS WAY

PORT TOWNSEND, WA

## **BUILDING FEATURES**

- + Freestanding, 2-story retail/office building on main thoroughfare in downtown Port Townsend
- + Four separate units in the building comprising of 9,120 gross and 7,840 net rentable square feet
- + Bank portion of the building is 3,520 SF with two drive through teller lanes
- + Land size: 59,935 SF
- + Excellent corner visibility to street
- + Parking: 53 shared stalls
- + Zoned: CII, General Commercial, City of Port Townsend