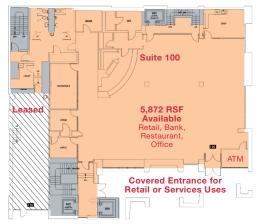

### **Property Highlights**

- Office: 1,043 8,444 RSF; 150+ RSF executive offices
- Retail (bank, restaurant or service): 5,872 RSF (divisible)
- Decks with stunning marine and mt. views!
- Near Naval Base Kitsap, Norm Dicks Government Center, & SEA-Bremerton Ferry
- Visitor parking on-site; + garage & 2 surface lots available

#### • Reduced Rental Rates:

- -Office Rate: \$16.00 \$17.00 RSF/YR, NNN (call for executive office rates)
- -Retail Rate: \$16.00 \$17.00 RSF/YR, NNN
- -Lower Level Rate: \$12.00 \$14.00 RSF/YR, NNN

## 500 Pacific Avenue

Bremerton, WA

Main Floor

Second Floor

Third Floor

Fourth Floor

Fifth Floor

Sixth Floor