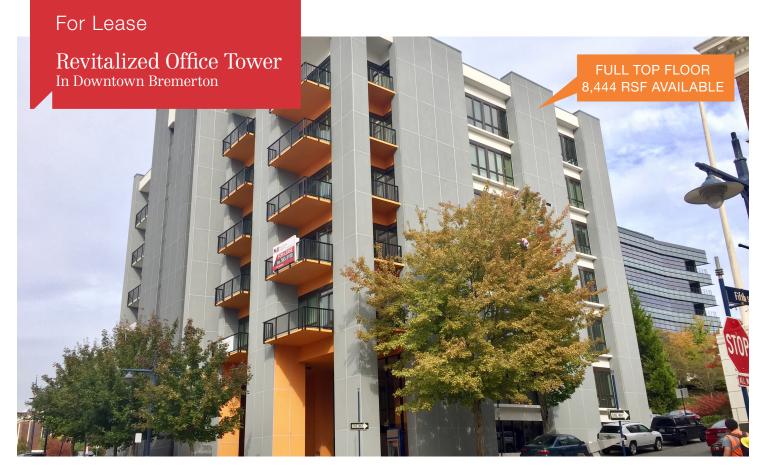

500 Pacific offers your company a rare opportunity to lease up to 32,000+ RSF in a newly revitalized, prominent office tower located in downtown Bremerton minutes away from the Seattle/Bremerton Ferry Terminal offering 30 minute access to downtown Seattle via the new high speed ferry.

### **Property Highlights**

- Office: 1,043 8,444 RSF; 150+ RSF executive offices
- Retail (bank, restaurant or service): 5,872 RSF (divisible)
- Decks with stunning marine and mt. views!
- Near Naval Base Kitsap, Norm Dicks Government Center, & SEA-Bremerton Ferry
- Visitor parking on-site; + garage & 2 surface lots available

## **Building Features**

- Recent upgrades include: new modern building facade, roof and window replacement, new storefront, exterior lighting, terrace door and railing replacement
- Interior upgrades include new lobby, stairwell, common corridor and restroom finishes; and elevator mechanical modernization and new interior cabs
- Build to suit tenant improvements
- · Several suites feature direct access to spacious outdoor terraces
- Lower Level Storage or shop space at reduced rental cost
- Plentiful parking available
- · Fiber and high-speed data services available
- · After-hours access via electronic key card
- Rated "Very Walkable" on WalkScore.com (most errands can be accomplished on foot)