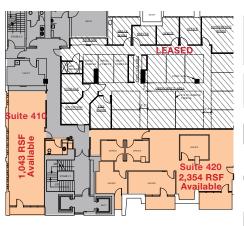

### **Property Highlights**

- Office: 1,043 8,444 RSF; 150+ RSF executive offices
- Retail (bank, restaurant or service): 5,872 RSF (divisible)
- Decks with stunning marine and mt. views!
- Near Naval Base Kitsap, Norm Dicks Government Center, & SEA-Bremerton Ferry
- Visitor parking on-site; + garage & 2 surface lots available

#### • Reduced Rental Rates:

- -Office Rate: \$16.00 \$17.00 RSF/YR, NNN (call for executive office rates)
- -Retail Rate: \$16.00 \$17.00 RSF/YR, NNN
- -Lower Level Rate: \$12.00 \$14.00 RSF/YR, NNN

## 500 Pacific Avenue

Bremerton, WA

Main Floor

Second Floor

Third Floor

Fourth Floor

Fifth Floor

Sixth Floor