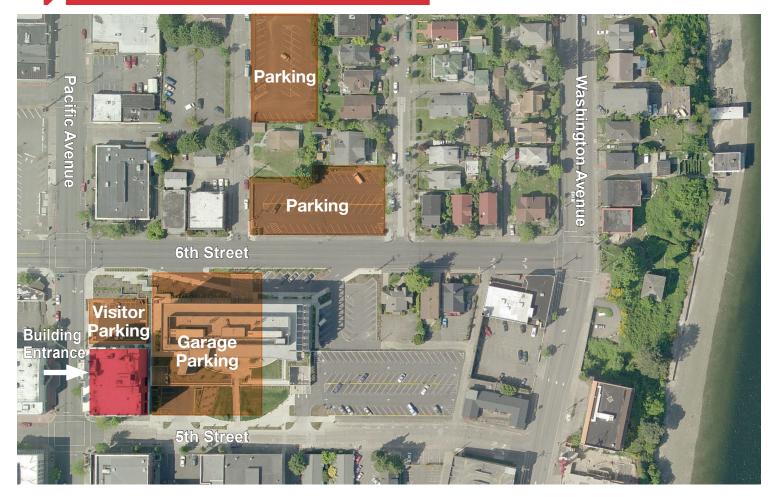

### **Property Highlights**

- Office: 1,043 8,444 RSF; 150+ RSF executive offices
- Retail (bank, restaurant or service): 5,872 RSF (divisible)
- Decks with stunning marine and mt. views!
- Near Naval Base Kitsap, Norm Dicks Government Center, & SEA-Bremerton Ferry
- Visitor parking on-site; + garage & 2 surface lots available

## **Building Features**

- Recent upgrades include: new modern building facade, roof and window replacement, new storefront, exterior lighting, terrace door and railing replacement
- Interior upgrades include new lobby, stairwell, common corridor and restroom finishes; and elevator mechanical modernization and new interior cabs
- Build to suit tenant improvements
- · Several suites feature direct access to spacious outdoor terraces
- Lower Level Storage or shop space at reduced rental cost
- Plentiful parking available
- · Fiber and high-speed data services available
- · After-hours access via electronic key card
- Rated "Very Walkable" on WalkScore.com (most errands can be accomplished on foot)