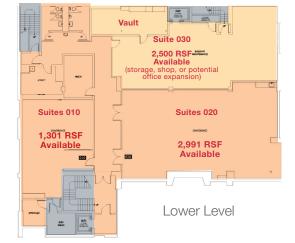

#### • Reduced Rental Rates:

- -Office Rate: \$16.00 \$17.00 RSF/YR, NNN (call for executive office rates)
- -Retail Rate: \$16.00 \$17.00 RSF/YR, NNN
- -Lower Level Rate: \$12.00 \$14.00 RSF/YR, NNN

## **Building Features**

- Recent upgrades include: new modern building facade, roof and window replacement, new storefront, exterior lighting, terrace door and railing replacement
- Interior upgrades include new lobby, stairwell, common corridor and restroom finishes; and elevator mechanical modernization and new interior cabs
- Build to suit tenant improvements
- · Several suites feature direct access to spacious outdoor terraces
- Lower Level Storage or shop space at reduced rental cost
- Plentiful parking available
- · Fiber and high-speed data services available
- · After-hours access via electronic key card
- Rated "Very Walkable" on WalkScore.com (most errands can be accomplished on foot)