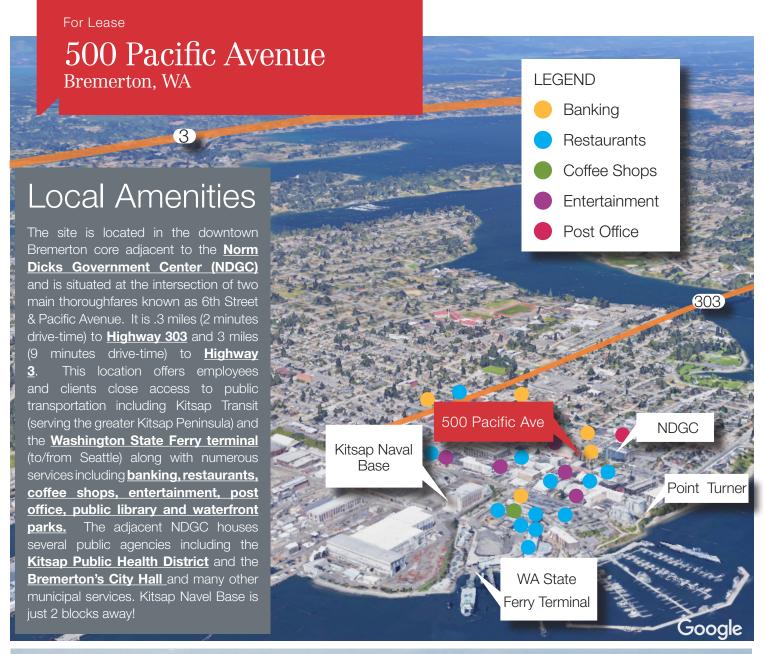

# 500 Pacific Avenue

Bremerton, WA

### Area Highlights

- Superior quality of life without high prices & gridlock
- Highly skilled workforce
- Ease of access to greater Puget Sound Region just 28 minutes by fast ferry to Seattle!

### **Property Highlights**

- Office: 1,043 8,444 RSF; 150+ RSF executive offices
- Retail (bank, restaurant or service): 5,872 RSF (divisible)
- Decks with stunning marine and mt. views!
- Near Naval Base Kitsap, Norm Dicks Government Center, & SEA-Bremerton Ferry
- Visitor parking on-site; + garage & 2 surface lots available

500 Pacific offers your company a rare opportunity to lease up to 32,000+ RSF in a newly revitalized, prominent office tower located in downtown Bremerton minutes away from the Seattle/Bremerton Ferry Terminal offering 30 minute access to downtown Seattle via the new high speed ferry.