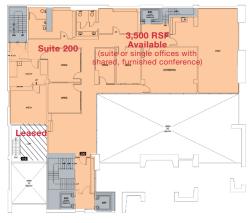

### **Property Highlights**

- Office: 1,043 8,444 RSF; 150+ RSF executive offices
- Retail (bank, restaurant or service): 5,872 RSF (divisible)
- Decks with stunning marine and mt. views!
- Near Naval Base Kitsap, Norm Dicks Government Center, & SEA-Bremerton Ferry
- Visitor parking on-site; + garage & 2 surface lots available

#### • Reduced Rental Rates:

- -Office Rate: \$16.00 \$17.00 RSF/YR, NNN (call for executive office rates)
- -Retail Rate: \$16.00 \$17.00 RSF/YR, NNN
- -Lower Level Rate: \$12.00 \$14.00 RSF/YR, NNN

## 500 Pacific Avenue

Bremerton, WA

Main Floor

Second Floor

Third Floor

Fourth Floor

Fifth Floor

Sixth Floor