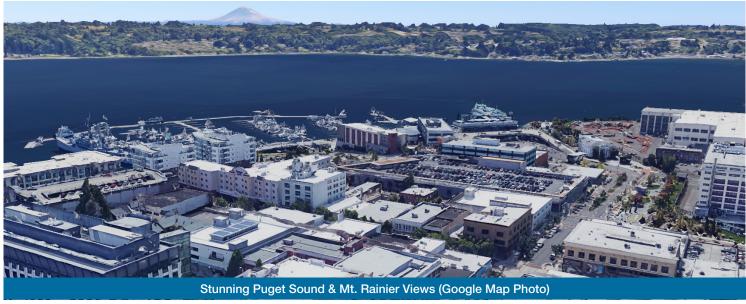

### **Property Highlights**

- Office: 1,043 8,444 RSF; 150+ RSF executive offices
- Retail (bank, restaurant or service): 5,872 RSF (divisible)
- Decks with stunning marine and mt. views!
- Near Naval Base Kitsap, Norm Dicks Government Center, & SEA-Bremerton Ferry
- Visitor parking on-site; + garage & 2 surface lots available