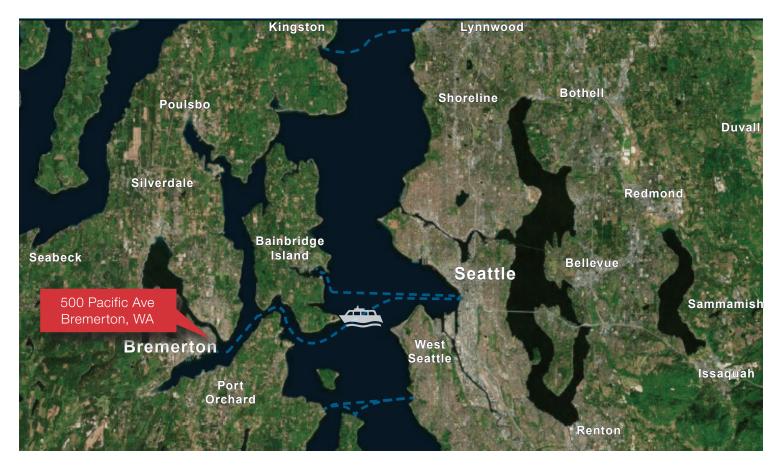

### Area Highlights

- Superior quality of life without high prices & gridlock
- Highly skilled workforce
- Ease of access to greater Puget Sound Region just 28 minutes by fast ferry to Seattle!

500 Pacific offers your company a rare opportunity to lease up to 32,000+ RSF in a newly revitalized, prominent office tower located in downtown Bremerton minutes away from the Seattle/Bremerton Ferry Terminal offering 30 minute access to downtown Seattle via the new high speed ferry.