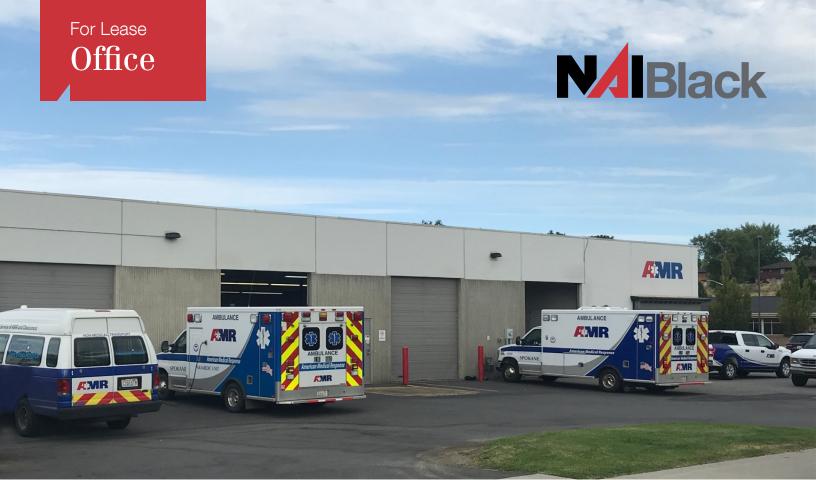

## 530 E. North Foothills Dr.

Spokane, Washington 99207

## **Property Description**

**Total Available Space: 7,000 SF** 

- Office: 1,400 SF

- Warehouse: 5,600 SF

**Secured Storage Yard** 

(5) 10' x 12' Overhead Doors

**Floor Drains** 

Available: January 1, 2021