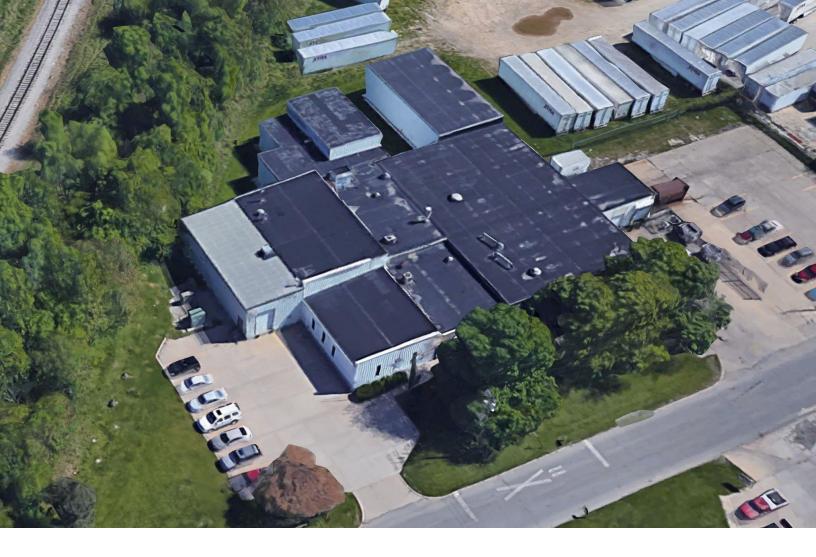

# **Turn-key USDA Food Manufacturing Facility**

- Building size: 21,827 SF

Lot size: 2.03 acres

- Option to expand building on remaining ground

- Asking price: \$2,650,000

- Built in 1971

Turn-key USDA food manufacturing facility with all equipment

# 900 66<sup>th</sup> Avenue SW Cedar Rapids, IA