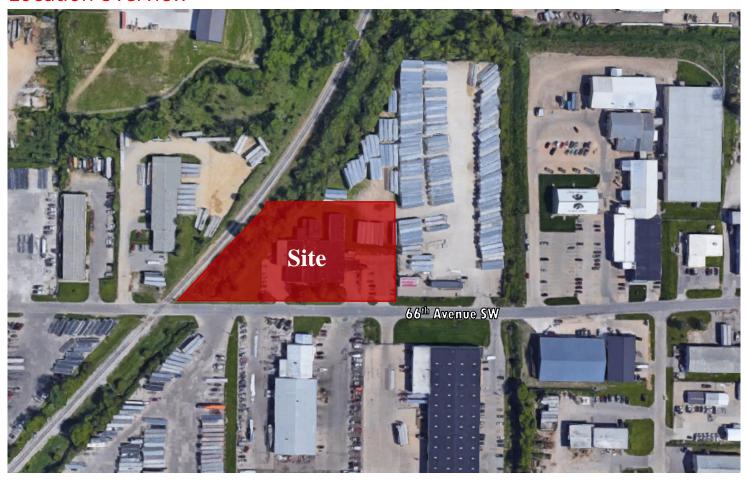

# For Sale

# **Turn-key USDA Food Manufacturing Facility**

- Building size: 21,827 SF

Lot size: 2.03 acres

- Option to expand building on remaining ground

- Asking price: \$2,650,000

- Built in 1971

Turn-key USDA food manufacturing facility with all equipment

Located within the Cedar Rapids city limits

Close proximity to highly skilled labor

 Located 5 minutes from Interstate 380 and 20 minutes to Interstate 80

# 900 66<sup>th</sup> Avenue SW Cedar Rapids, IA

#### Jeremy Spillman

Vice President
Jones Lang LaSalle Brokerage, Inc.
+1 515 207 0761

jeremy.spillman@am.jll.com

jll.com/des-moines



# **Location Overview**



# **Location Aerial**



# Demographics

|                   | 5 Mile   | 10 Miles | 15 Miles |
|-------------------|----------|----------|----------|
| Population        | 62,938   | 181,881  | 259,777  |
| Households        | 26,814   | 75,237   | 104,631  |
| Average HH Income | \$63,447 | \$79,436 | \$85,218 |