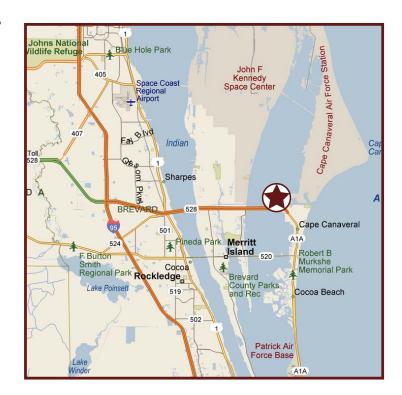

### **Port Canaveral Cruise Terminal 6**

9240 Charles M. Rowland Drive Cape Canaveral, FL 32920

## **Property Highlights**

- Cape Canaveral MSA
- Located at Port Canaveral's Terminal 5 & 6
- Port Canaveral serves 2 million passengers annually
- Over 11,000 crew members serve the area weekly
- Traffic Count (2013): State Road 401 -11,700 CPD