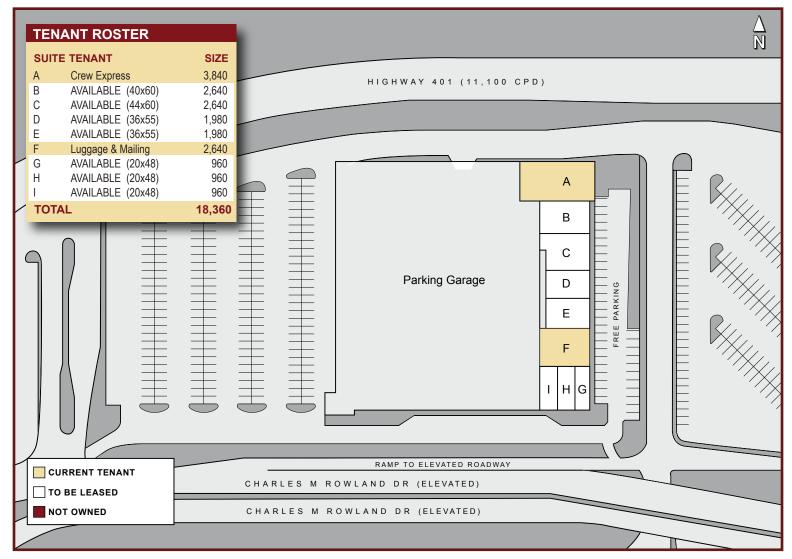

### **Port Canaveral Cruise Terminal 6**

9240 Charles M. Rowland Drive Cape Canaveral, FL 32920

## **Property Highlights**

- Cape Canaveral MSA
- Located at Port Canaveral's Terminal 5 & 6
- Port Canaveral serves 2 million passengers annually
- Over 11,000 crew members serve the area weekly
- Traffic Count (2013): State Road 401 -11,700 CPD





**Leasing Contact:** Rochelle DuBrule

407-581-6248 rdubrule@crossmanco.com For a complete directory of our listings visit our website:



## **Port Canaveral Cruise Terminal 6**

9240 Charles M. Rowland Drive Cape Canaveral, FL 32920

#### Site Plan







# Leasing Contact: Rochelle DuBrule

407-581-6248 rdubrule@crossmanco.com

www.crossmanco.com

| Demographics           | 1-Mile<br>Radius | 3-Mile<br>Radius | 5-Mile<br>Radius |
|------------------------|------------------|------------------|------------------|
| 2013 Population        | 7                | 11,286           | 30,532           |
| 2018 Population        | 7                | 11,488           | 30,986           |
| 2013 Average HH Income | \$0              | \$60,136         | \$68,590         |
| 2013 Median HH Income  | \$0              | \$43,786         | \$49,744         |