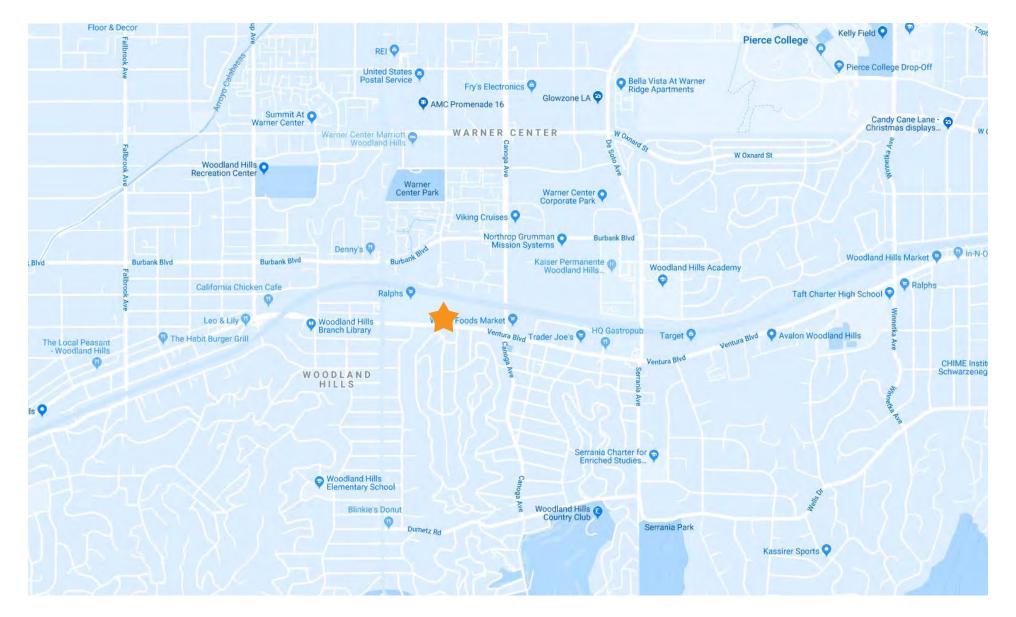

#### 21731 VENTURA BLVD WOODLAND HILLS, CA 91364

- 1,040-7,094 SF FULLY BUILT OUT WITH PRIVATE OFFICES, BULLPEN, KITCHEN AND RECEPTION
- PRIME STRETCH OF VENTURA BLVD IN BETWEEN TOPANGA CANYON AND CANOGA
- EXCLUSIVE MONUMENT SIGNAGE AVAILABLE
- EXCLUSIVE DOUBLE DOOR ENTRY FROM VENTURA BLVD
- FEATURES A CONTEMPORARY LANDSCAPED ENTRY COURTYARD WITH ECO-CONSCIOUS DRAUGHT RESISTANT PLANTS
- IMMEDIATE MOVE IN
- STUNNING LOBBY WITH HIGH CEILING
- EASY ACCESS TO FREEWAYS AND PUBLIC TRANSPORTATION
- WALKING DISTANCE TO BANKS, RESTAURANTS, AND RETAIL