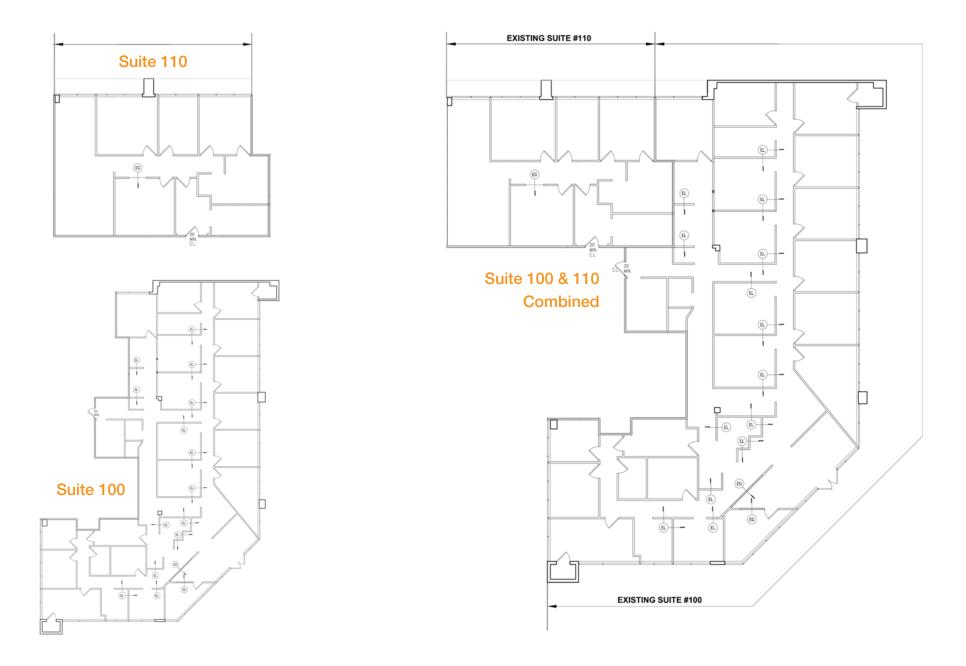

#### **SPACE SIZE**

SUITE 100: ±5,394 SF\* SUITE 110: ±1,700 SF\* SUITE 210: ±1,040 SF

\*CONTIGUOUS, CAN BE COMBINED FOR UP TO ±7,094 SF

> **RENTAL RATE** \$2.05 FSG

> > **PARKING** \$75/SPACE

VIRTUAL TOURS VIRTUAL TOUR LINK - SUITE 100 VIRTUAL TOUR LINK - SUITE 110

### SUITE 100 & 110 FLOOR PLAN