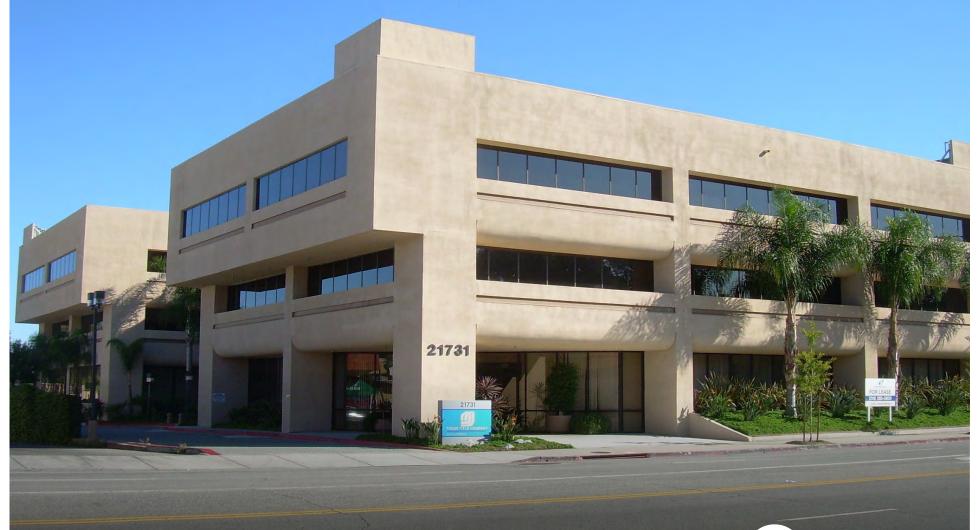

# HIGH END OFFICE SPACE FOR LEASE

#### 21731 VENTURA BLVD WOODLAND HILLS, CA 91364

- 1,040-7,094 SF FULLY BUILT OUT WITH PRIVATE OFFICES, BULLPEN, KITCHEN AND RECEPTION
- PRIME STRETCH OF VENTURA BLVD IN BETWEEN TOPANGA CANYON AND CANOGA
- EXCLUSIVE MONUMENT SIGNAGE AVAILABLE
- EXCLUSIVE DOUBLE DOOR ENTRY FROM VENTURA BLVD
- FEATURES A CONTEMPORARY LANDSCAPED ENTRY COURTYARD WITH ECO-CONSCIOUS DRAUGHT RESISTANT PLANTS
- IMMEDIATE MOVE IN
- STUNNING LOBBY WITH HIGH CEILING
- EASY ACCESS TO FREEWAYS AND PUBLIC TRANSPORTATION
- WALKING DISTANCE TO BANKS, RESTAURANTS, AND RETAIL