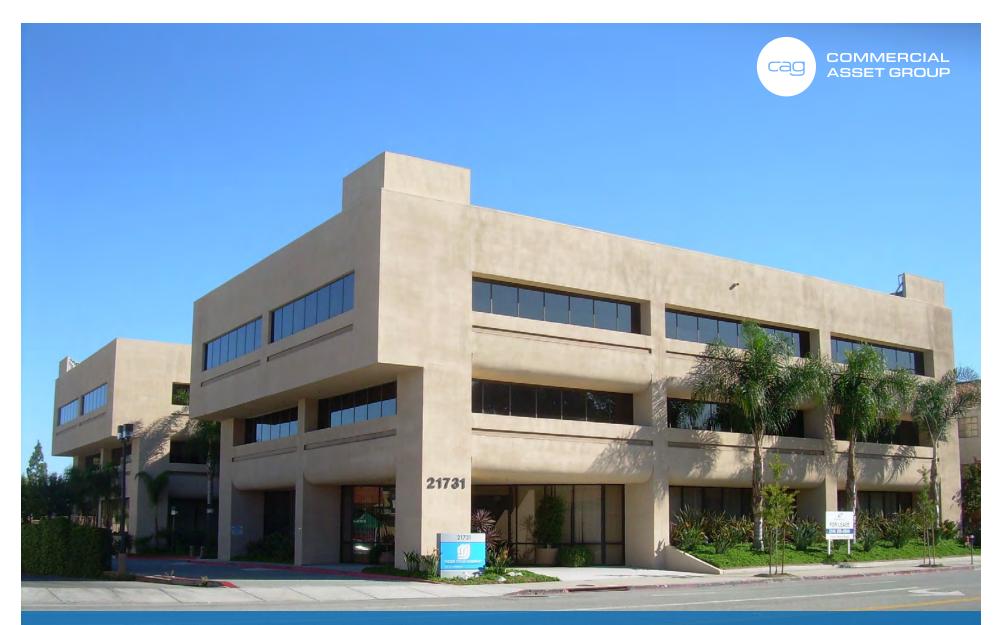

#### 21731 VENTURA BLVD WOODLAND HILLS, CA 91364

- 1,040-7,094 SF FULLY BUILT OUT WITH PRIVATE OFFICES, BULLPEN, KITCHEN AND RECEPTION
- PRIME STRETCH OF VENTURA BLVD IN BETWEEN TOPANGA CANYON AND CANOGA
- EXCLUSIVE MONUMENT SIGNAGE AVAILABLE
- EXCLUSIVE DOUBLE DOOR ENTRY FROM VENTURA BLVD
- FEATURES A CONTEMPORARY LANDSCAPED ENTRY COURTYARD WITH ECO-CONSCIOUS DRAUGHT RESISTANT PLANTS
- IMMEDIATE MOVE IN
- STUNNING LOBBY WITH HIGH CEILING
- EASY ACCESS TO FREEWAYS AND PUBLIC TRANSPORTATION
- WALKING DISTANCE TO BANKS, RESTAURANTS, AND RETAIL

### ADDITIONAL PHOTOS