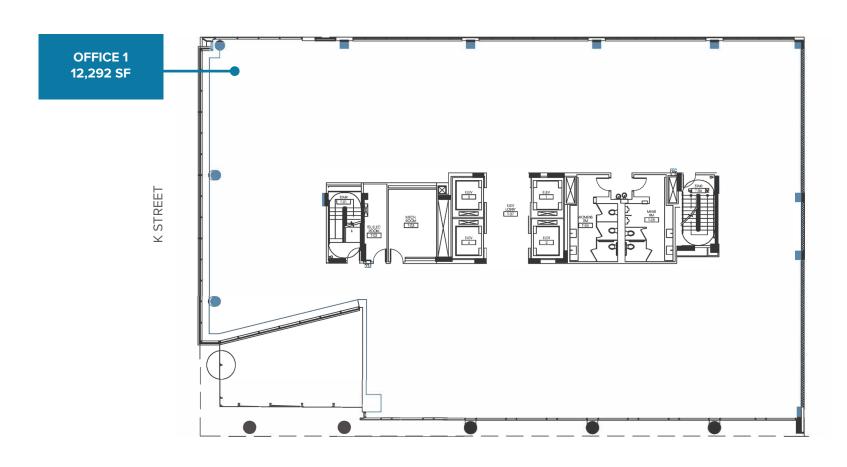

## 2<sup>RD</sup> FLOOR • 12,292 SF

#### FULL FLOOR AVAILABLE NOW

11<sup>™</sup> STREET