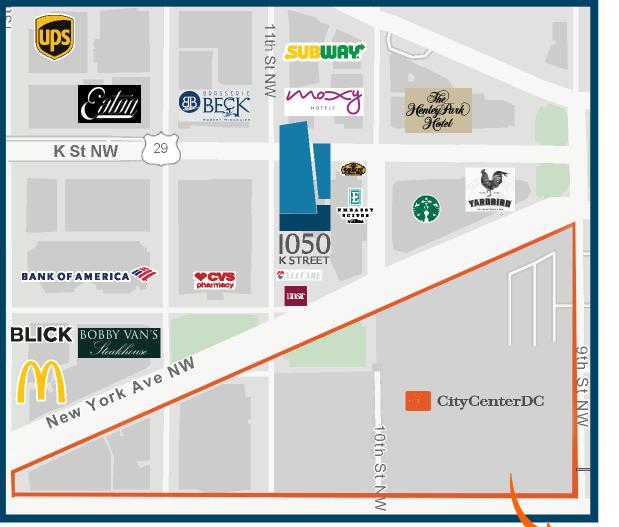

# STEPS AWAY FROM FINE DINING AND RETAIL

- ALLEN EDMONDS
- ARC'TERYX
- BOSS
- BREITLING
- BRUNELLO CUCINELLI
- BULGARI
- BURBERRY
- CANALI
- CH CAROLINA HERRERA
- CHANEL
- CHRISTOFLE
- CLAIRE DE LUNE
- COREPOWER YOGA
- DAVID YURMAN
- DIOR
- FLYWHEEL
- GUCCI

- HERMÈS
- JO MALONE LONDON
- KATE SPADE NEW YORK
- LONGCHAMP
- LORO PIANA
- LOUIS VUITTON
- MONCLER
- MORGENTHAL FREDERICS
- PAUL STUART
- SALVATORE FERRAGAMO
- SKY VALET SHOES
- TESLA
- THE GREAT REPUBLIC
- TIFFANY & CO.
- TUMI
- VINCE

**CENTROLINA** 

DOLCEZZA

Del Frisco's

STEAKHOUSE

fruitive