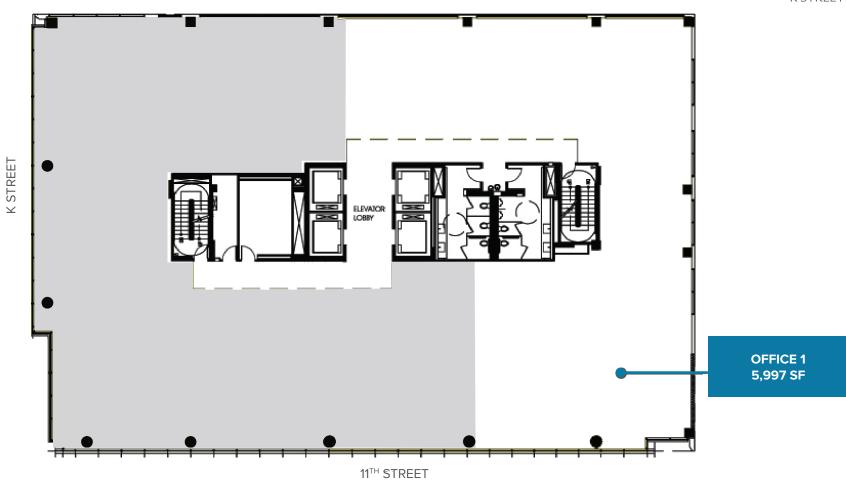

## **10<sup>™</sup> FLOOR • 5,997 SF**

#### MONUMENT VIEWS, STEPS FROM CITY CENTER