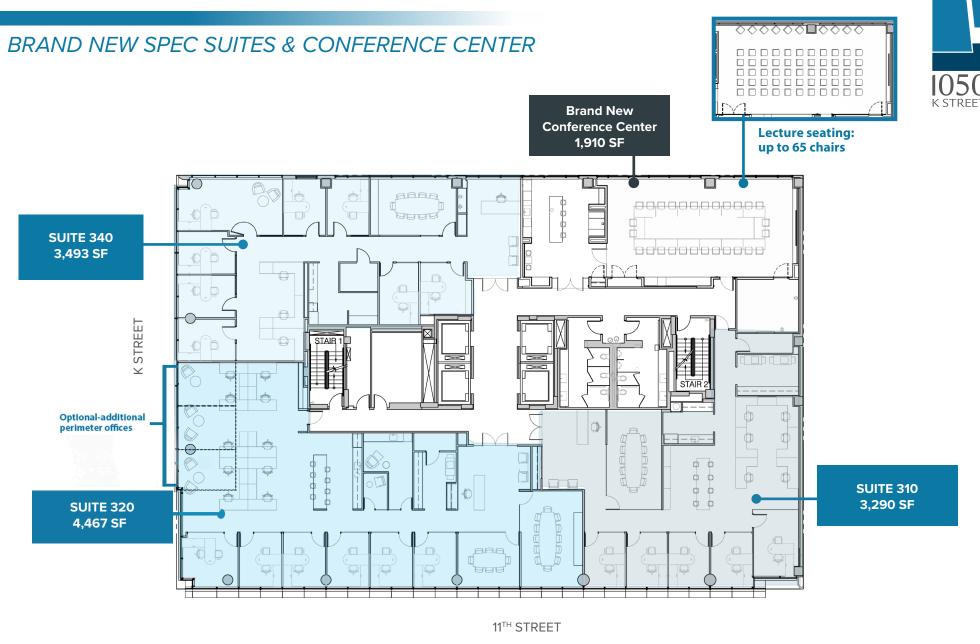

## 2<sup>RD</sup> FLOOR • 12,292 SF

#### FULL FLOOR AVAILABLE NOW





11<sup>™</sup> STREET



### **3<sup>RD</sup> FLOOR** • 11,250 SF







# Built, Furnished and Wired





## **10<sup>™</sup> FLOOR • 5,997 SF**

#### MONUMENT VIEWS, STEPS FROM CITY CENTER









# STEPS AWAY FROM FINE DINING AND RETAIL



- ALLEN EDMONDS
- ARC'TERYX
- BOSS
- BREITLING
- BRUNELLO CUCINELLI
- BULGARI
- BURBERRY
- CANALI
- CH CAROLINA HERRERA
- CHANEL
- CHRISTOFLE
- CLAIRE DE LUNE
- COREPOWER YOGA
- DAVID YURMAN
- DIOR
- FLYWHEEL
- GUCCI

- HERMÈS
- JO MALONE LONDON
- KATE SPADE NEW YORK
- LONGCHAMP
- LORO PIANA
- LOUIS VUITTON
- MONCLER
- MORGENTHAL FREDERICS
- PAUL STUART
- SALVATORE FERRAGAMO
- SKY VALET SHOES
- TESLA
- THE GREAT REPUBLIC
- TIFFANY & CO.
- TUMI
- VINCE



**CENTROLINA** 

DOLCEZZA

Del Frisco's

STEAKHOUSE

fruitive







#### **TENANTS**





















KAPLAN HECKER & FINK LLP











#### **BUILDING FEATU