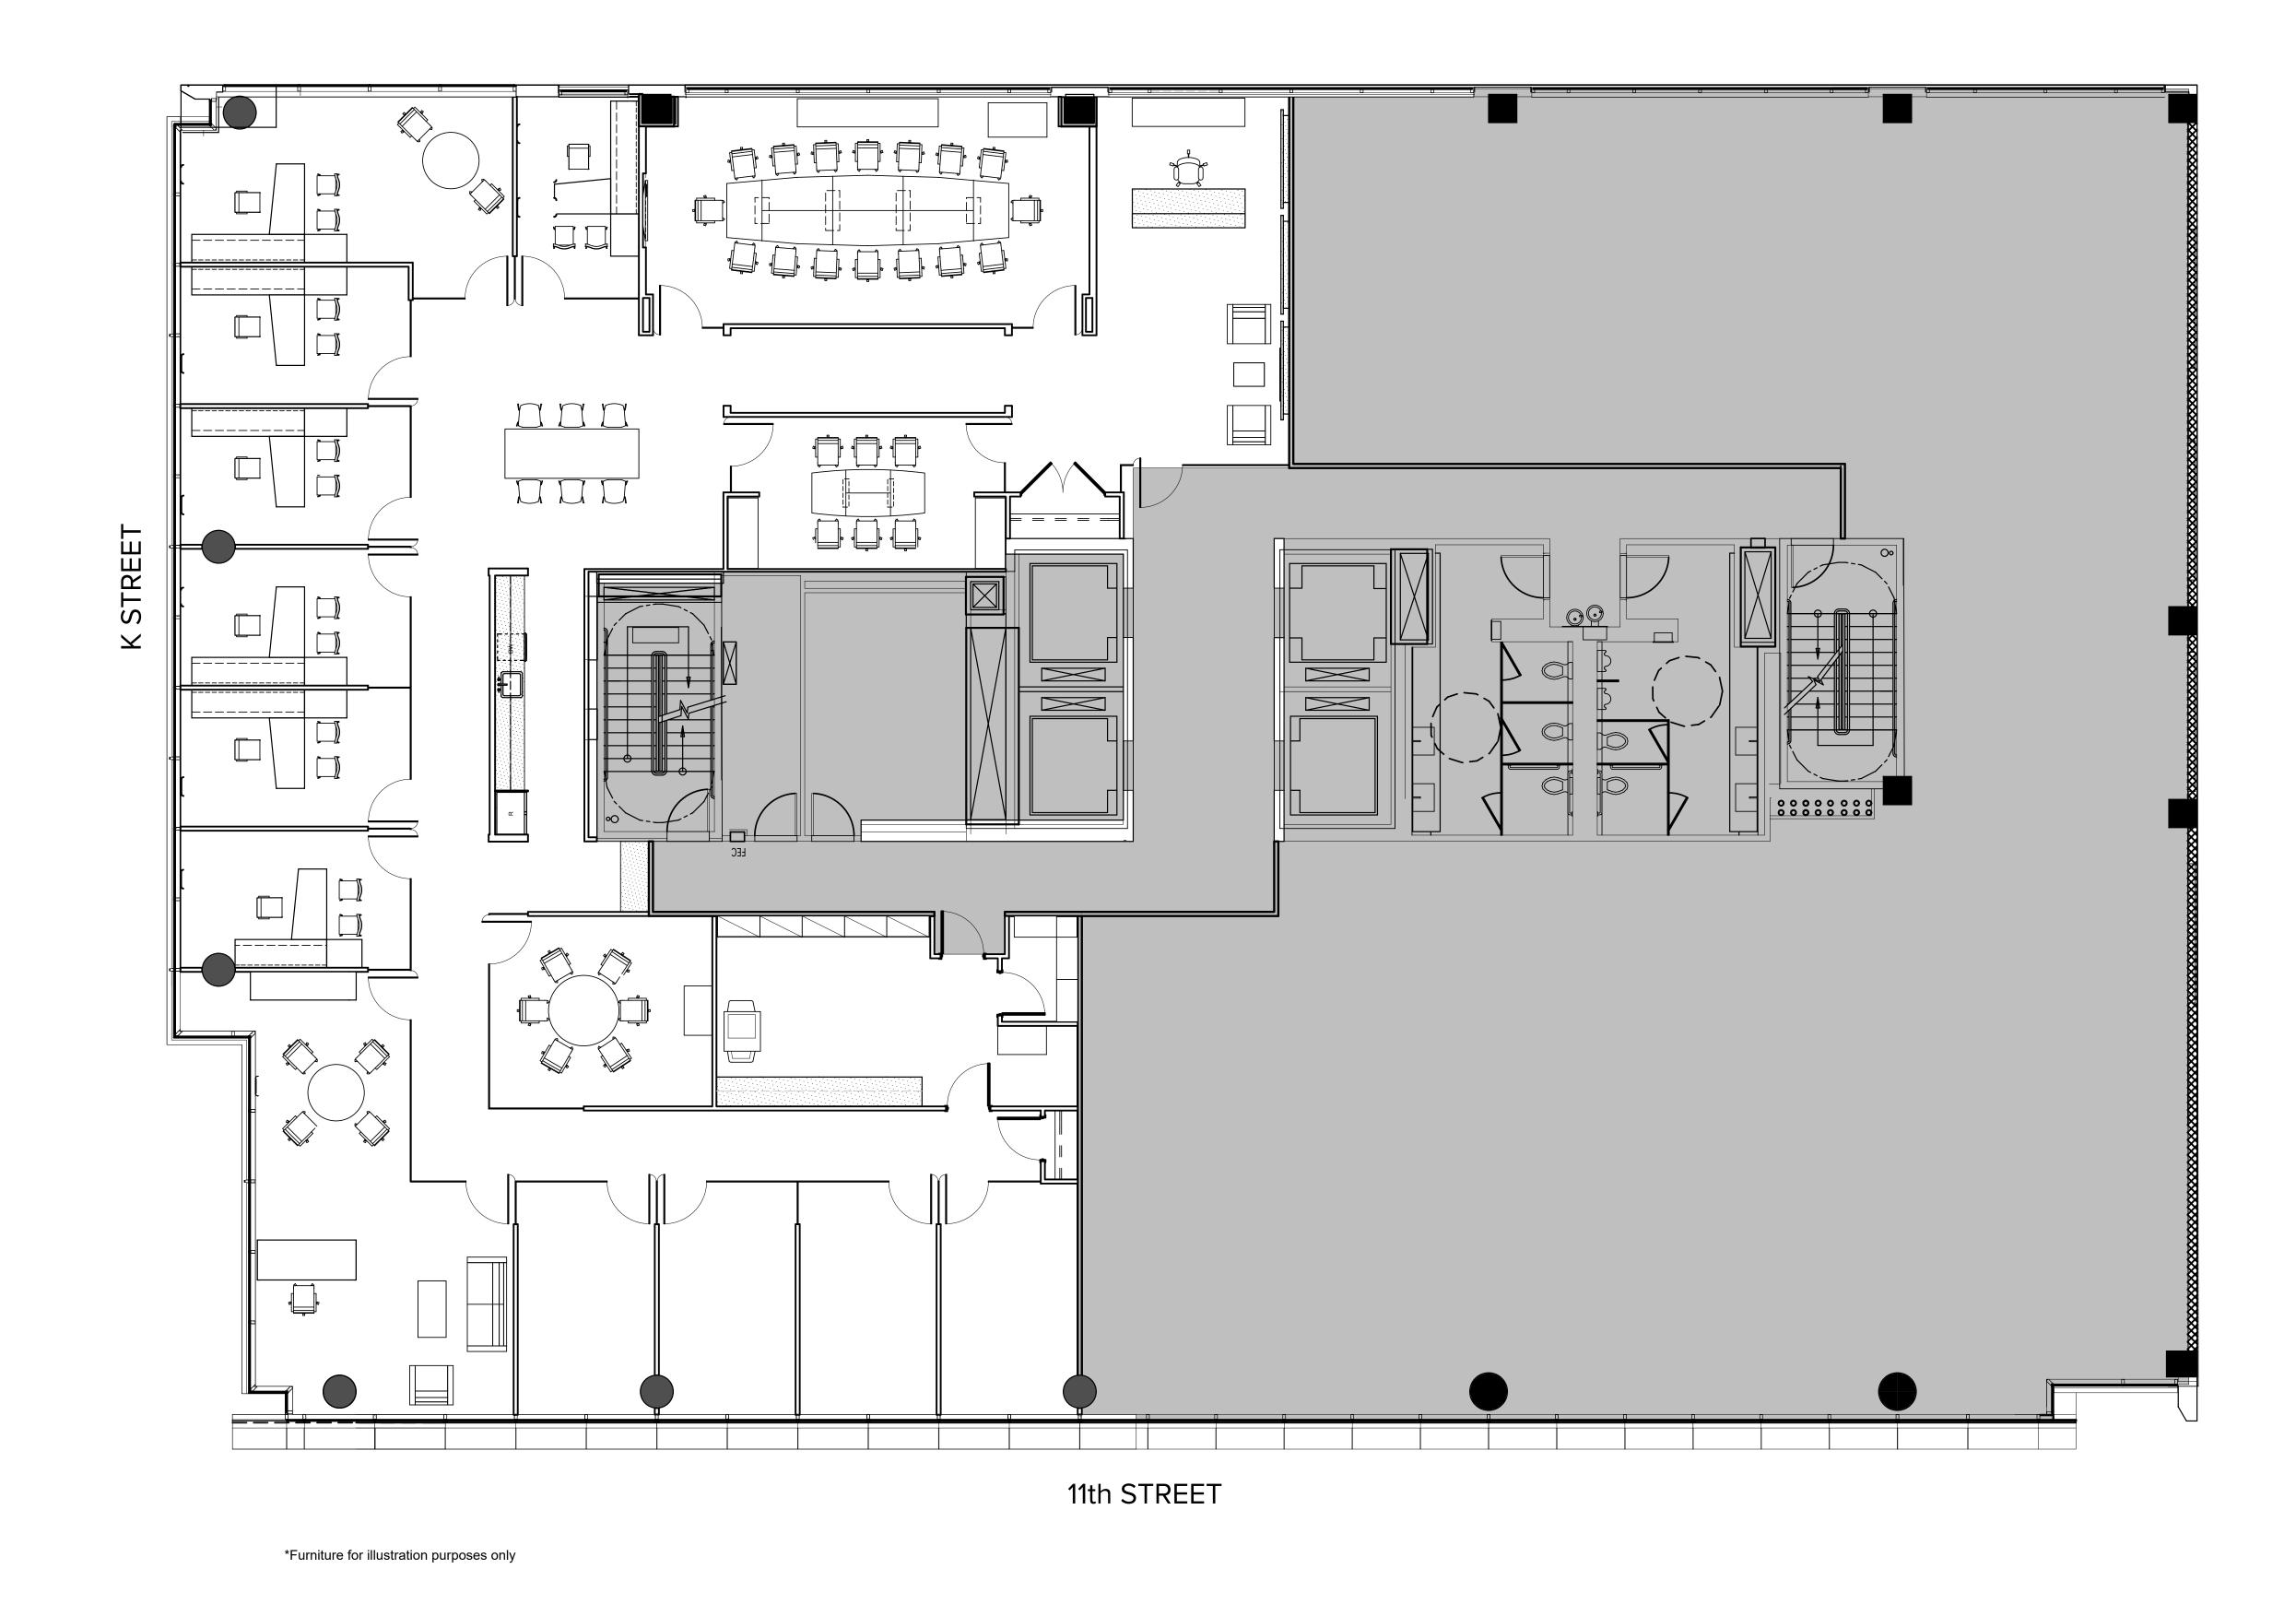

## 2<sup>RD</sup> FLOOR • 12,292 SF

#### FULL FLOOR AVAILABLE NOW





11<sup>™</sup> STREET



### **3<sup>RD</sup> FLOOR** • 11,250 SF







# Built, Furnished and Wired





## **10<sup>™</sup> FLOOR • 5,997 SF**

#### MONUMENT VIEWS, STEPS FROM CITY CENTER









# STEPS AWAY FROM FINE DINING AND RETAIL



- ALLEN EDMONDS
- ARC'TERYX
- BOSS
- BREITLING
- BRUNELLO CUCINELLI
- BULGARI
- BURBERRY
- CANALI
- CH CAROLINA HERRERA
- CHANEL
- CHRISTOFLE
- CLAIRE DE LUNE
- COREPOWER YOGA
- DAVID YURMAN
- DIOR
- FLYWHEEL
- GUCCI

- HERMÈS
- JO MALONE LONDON
- KATE SPADE NEW YORK
- LONGCHAMP
- LORO PIANA
- LOUIS VUITTON
- MONCLER
- MORGENTHAL FREDERICS
- PAUL STUART
- SALVATORE FERRAGAMO
- SKY VALET SHOES
- TESLA
- THE GREAT REPUBLIC
- TIFFANY & CO.
- TUMI
- VINCE



**CENTROLINA** 

DOLCEZZA

Del Frisco's

STEAKHOUSE

fruitive







#### **TENANTS**





















KAPLAN HECKER & FINK LLP











#### **BUILDING FEATURES & AMENITIES**



LEED Platinum C