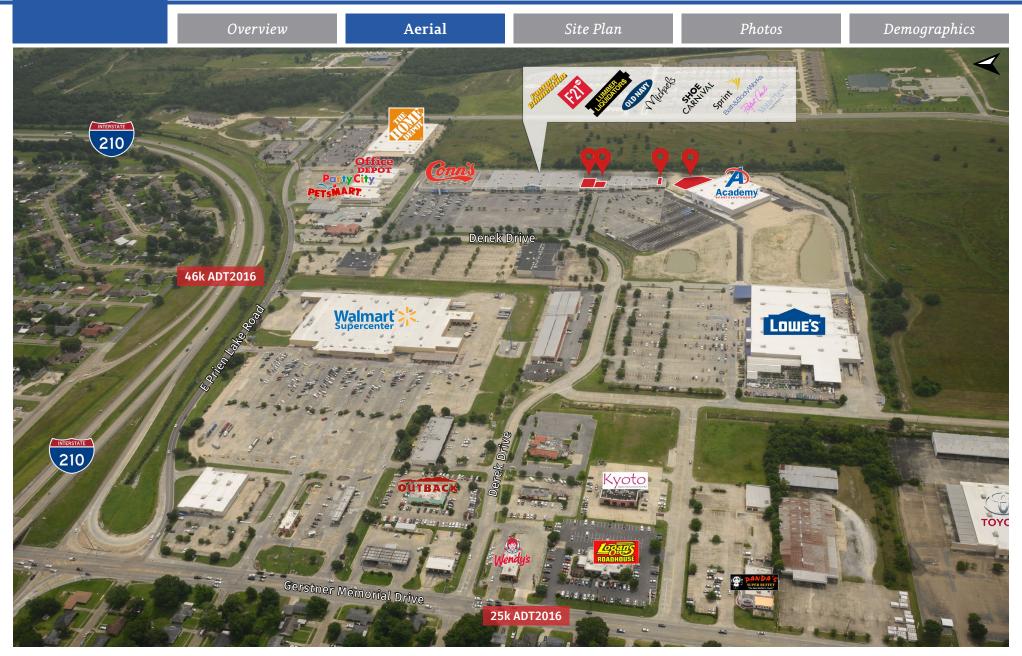

#### **Property Description**

The Lake Charles Power Center is a core component of the city's retail hub located at the intersection of I-210 and Highway 14 (Gerstner Memorial Dr.) and is anchored by Academy Sports + Outdoors, Conn's, Old Navy, Shoe Carnival, Bath & Body Works, Forever 21 red, and Michaels.

Surrounding the site at this intersection are major retailers including Walmart, Home Depot, Boot Barn, Party City, Lowes, PetSmart, and Office Depot. Full-service restaurants such as Outback Steakhouse, Logan's Roadhouse, Kyoto and Panda's Super Buffet surround the Cinemark Movie Bistro which is located adjacent to the Power Center.

#### **Property Location**

 On Derek Drive at the intersection of I-210 and Highway 14 (Gerstner Memorial Drive)