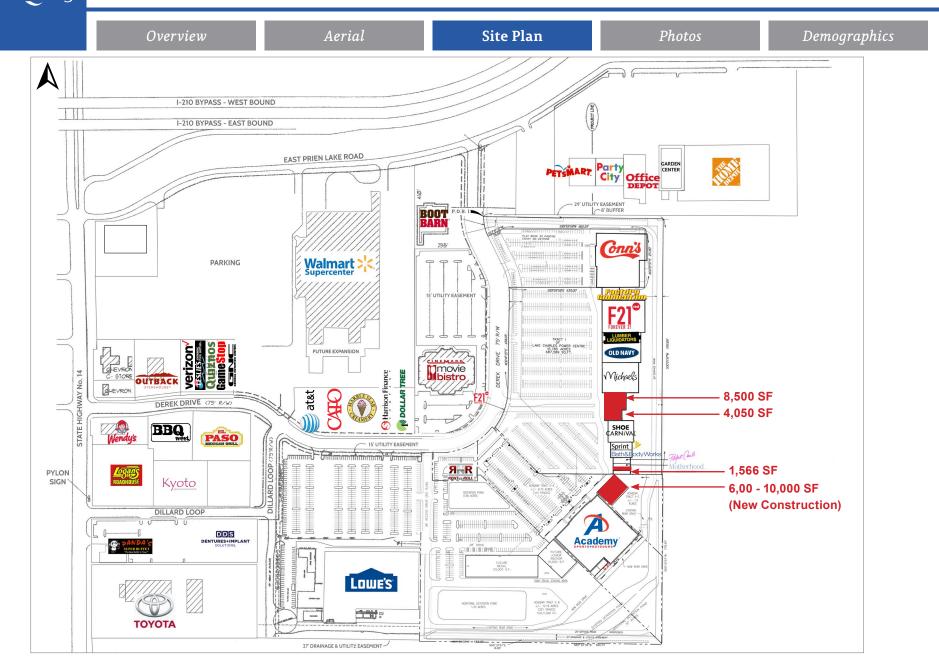

#### **Property Description**

The Lake Charles Power Center is a core component of the city's retail hub located at the intersection of I-210 and Highway 14 (Gerstner Memorial Dr.) and is anchored by Academy Sports + Outdoors, Conn's, Old Navy, Shoe Carnival, Bath & Body Works, Forever 21 red, and Michaels.

#### Available

- 1,566 SF
- 4,050 SF
- 8,500 SF
- 6,000-10,000 SF (New Construction)