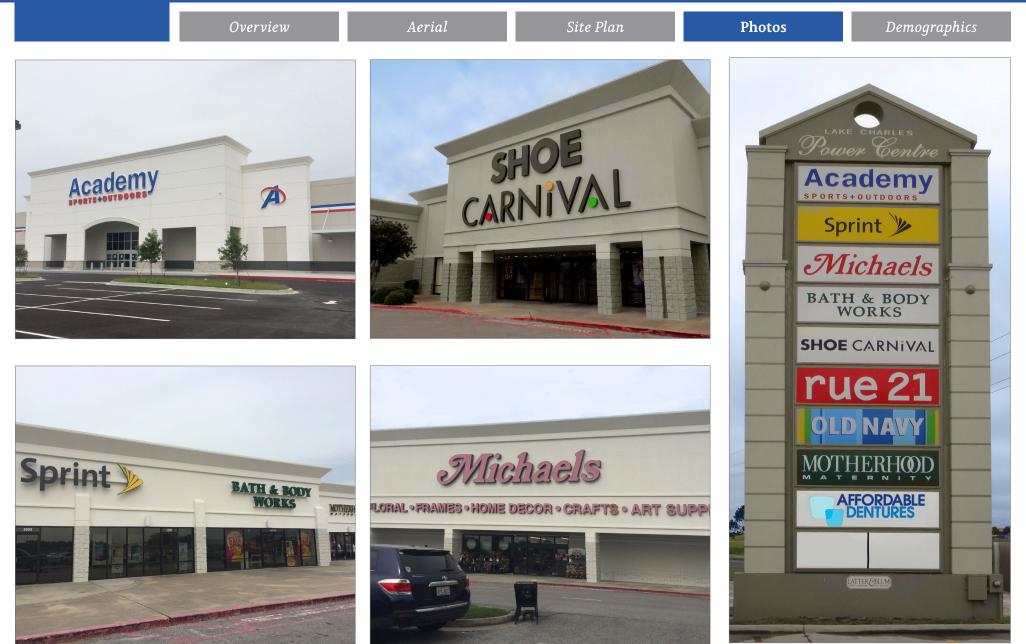

#### **Property Description**

The Lake Charles Power Center is a core component of the city's retail hub located at the intersection of I-210 and Highway 14 (Gerstner Memorial Dr.) and is anchored by Academy Sports + Outdoors, Conn's, Old Navy, Shoe Carnival, Bath & Body Works, Forever 21 red, and Michaels.