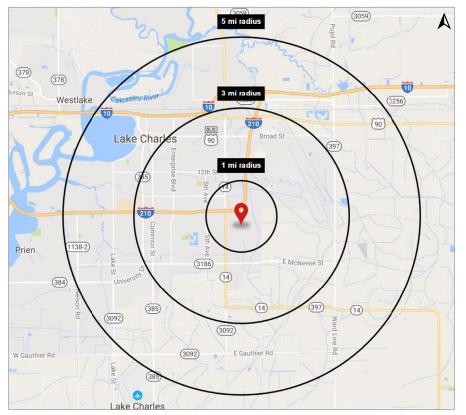

#### **Mile Radius Map**

| 2019 Demographics | 1 mi.    | 3 mi.    | 5 mi.    |
|-------------------|----------|----------|----------|
| Population        | 3,805    | 40,666   | 84,944   |
| Households        | 1,544    | 17,054   | 36,376   |
| Avg. HH Income    | \$47,932 | \$46,547 | \$54,844 |