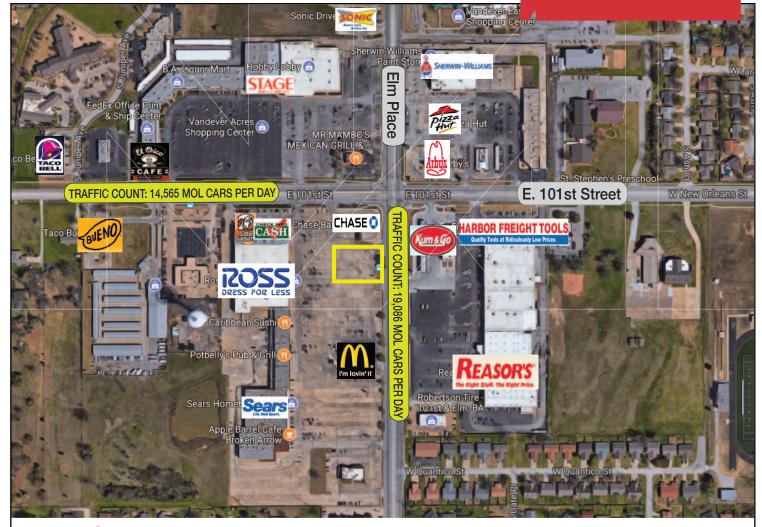

Retail Pad Site For Sale

1 Acre MOL

Sales Price: \$600,000

# **3610 S. Elm Place**

Broken Arrow, Oklahoma 74011

#### PROPERTY HIGHLIGHTS

- 1 Acre Pad Site For Sale in Front of Ross
- Across the Street from Reasor's Grocer
- Zoned CG
- 1st Pad Site Off of the Hard Corner of 101st & Elm Place