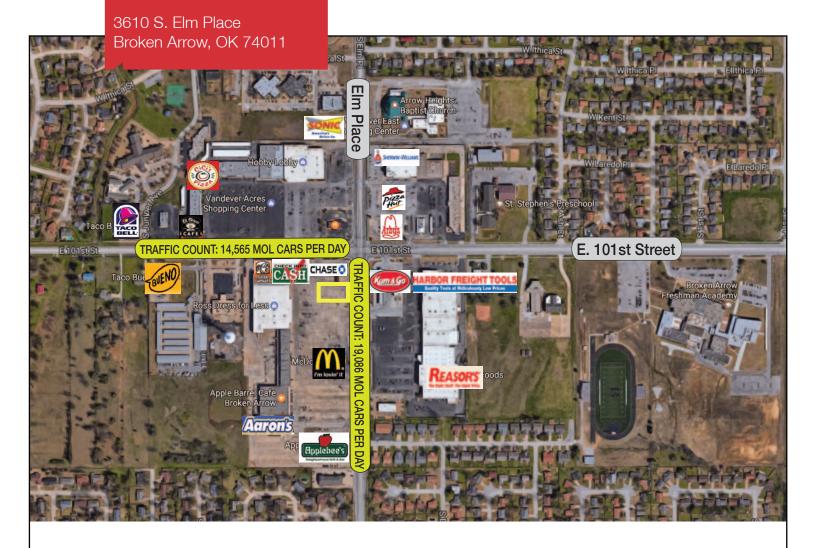

# **3610 S. Elm Place**

Broken Arrow, Oklahoma 74011

#### PROPERTY HIGHLIGHTS

- 1 Acre Pad Site For Sale in Front of Ross
- Across the Street from Reasor's Grocer
- Zoned CG
- 1st Pad Site Off of the Hard Corner of 101st & Elm Place