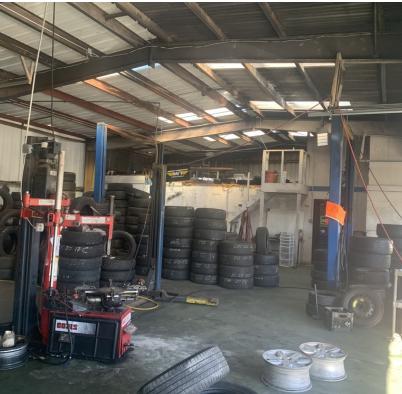

## **Property Highlights**

- ±4,825 SF mechanic shop available for sale
- Currently leased for \$4,000/month (NNN) with 7 years remaining on the lease
- Building features a small office and waiting area
- Site is approximately 12,550 SF