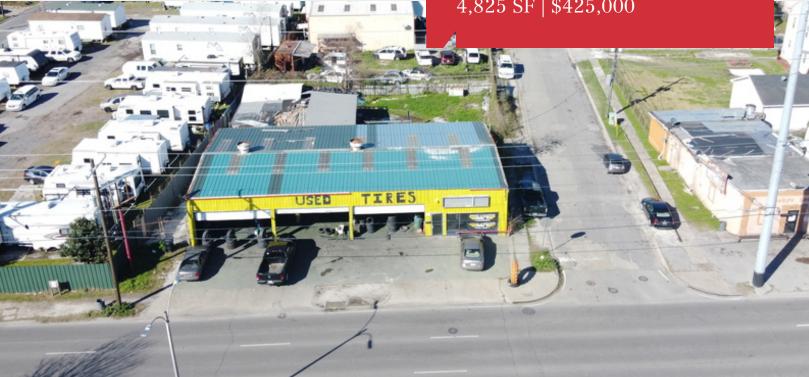

## Industrial Building

4,825 SF | \$425,000

# 8221 Chef Menteur Hwy

New Orleans, Louisiana 70216

## **Property Highlights**

- ±4,825 SF mechanic shop available for sale
- Currently leased for \$4,000/month (NNN) with 7 years remaining on the lease
- Building features a small office and waiting area
- Site is approximately 12,550 SF