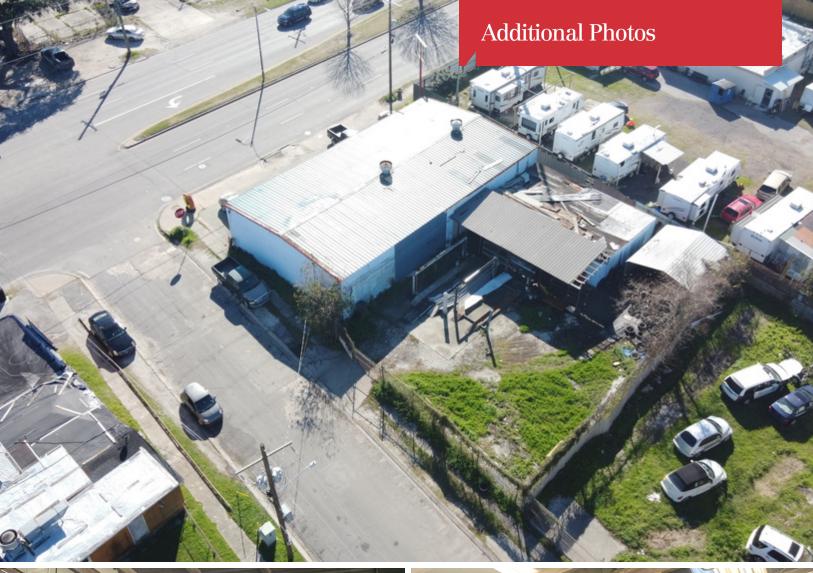

## **Property Highlights**

- ±4,825 SF mechanic shop available for sale
- Currently leased for \$4,000/month (NNN) with 7 years remaining on the lease
- Building features a small office and waiting area
- Site is approximately 12,550 SF