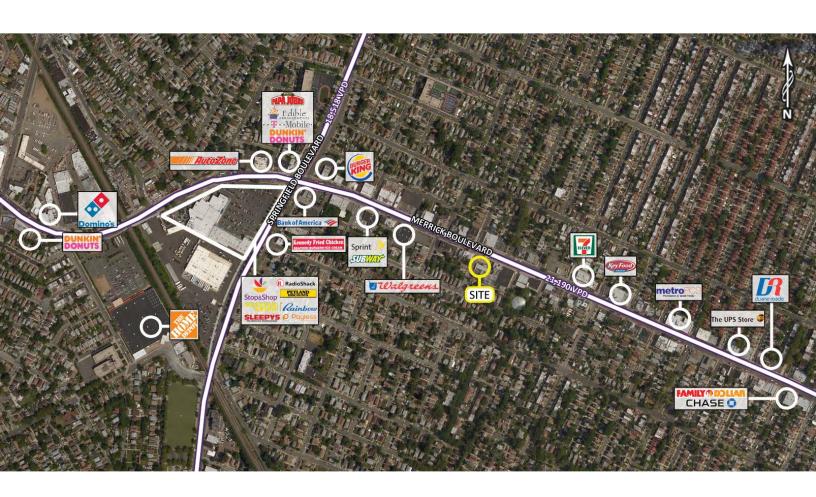

### 221-06 merrick boulevard

prime retail space available | for lease

Available 3,000 square foot end cap

Asking Rent Upon Request

Taxes TBD

Area Retail Walgreens, Home Depot, Stop & Shop, Subway, Bank of America, 7 Eleven, Key Foods, Duane

Reade, UPS Store, Dunkin Donuts, Papa John's, Domino's, Chase and many more

Comments • new construction

• ample parking 60 spaces

• located on a high volume corridor with traffic count of approximately 21,190 vehicles per day

on Merrick Boulevard

• easy access to the Belt Parkway, Q5, N4, and X63