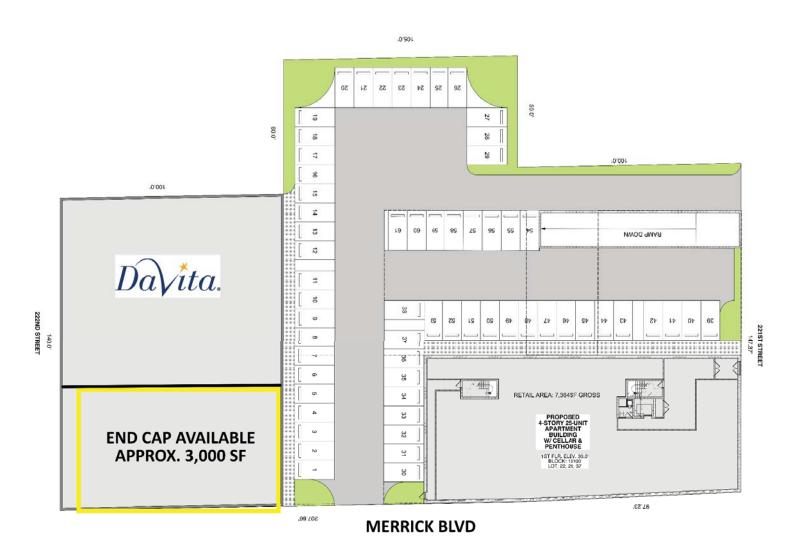

### 221-06 merrick boulevard

prime retail space available | for lease

Available 3,000 square foot end cap

Asking Rent Upon Request

Taxes TBD

Area Retail Walgreens, Home Depot, Stop & Shop, Subway, Bank of America, 7 Eleven, Key Foods, Duane

Reade, UPS Store, Dunkin Donuts, Papa John's, Domino's, Chase and many more

Comments • new construction

• ample parking 60 spaces

• located on a high volume corridor with traffic count of approximately 21,190 vehicles per day

on Merrick Boulevard

• easy access to the Belt Parkway, Q5, N4, and X63