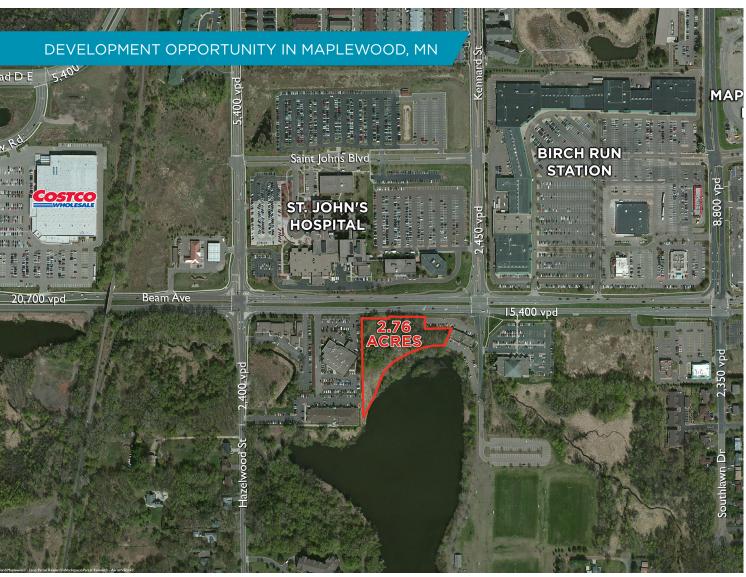

## **Property Information**

- Easy access along Beam Avenue and close to I-694
- Directly across from St. John's Hospital
- Near Maplewood Mall and close to many national retailers and restaurants
- Next to Maplewood Medical Office
  Park
- Build-to-Suit or Land Lease
- Potential redevelopment with adjacent building

| Location | Beam Avenue & Kennard<br>Street         |
|----------|-----------------------------------------|
| Acres    | 2.76                                    |
| PID #    | 03.29.22.42.0001                        |
| Zoning I | Business Commercial<br>(Modified) (BCM) |