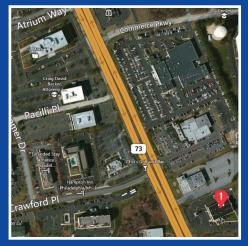

## Location

Conveniently located on Route 73 at the border of Mt. Laurel and Marlton. With easy access to I-295, New Jersey Turnpike, Routes 38 and 70. Fifteen minutes from all area bridges to Philadelphia. Close proximity to numerous restaurants, shopping centers, banks and other services.