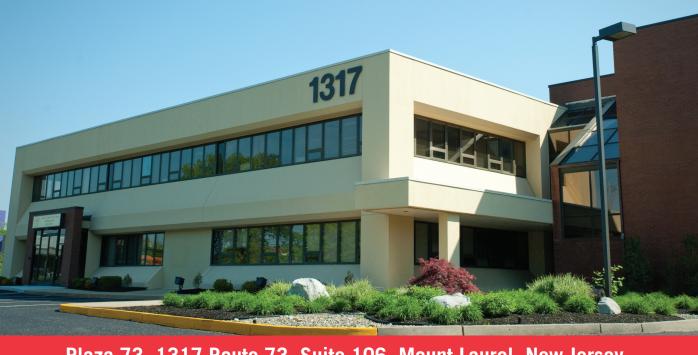

## WAILABLE

Plaza 73, 1317 Route 73, Suite 106, Mount Laurel, New Jersey

Description:

A two story, 30,000 square foot office building. The construction is steel frame with brick, EIFS and glass exterior finish.

Suite: Suite 106

Available Size: 1,344 Square feet

Ceilings: 2' x 4' suspended grid system with