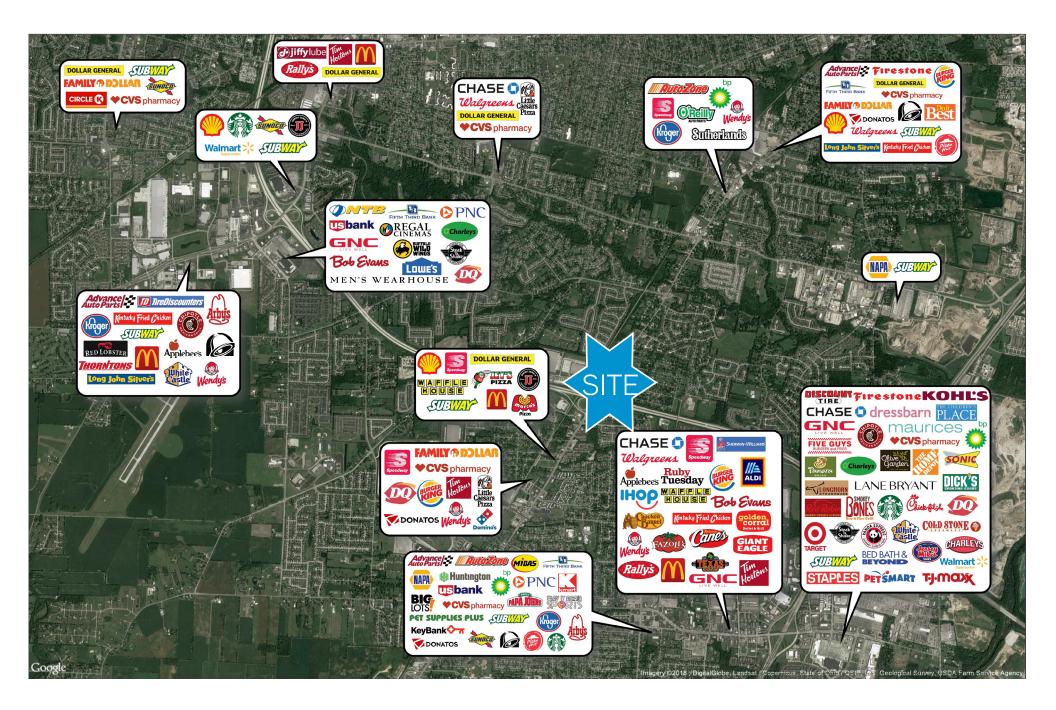

### FOR SALE OR LEASE

Centerpoint Drive and US 62, Urbancrest OH 43207

#### > 3.2 Acres

- > Access and visibility to I-270
- > Signalized entrance with direct access from I-270
- > Shared entrance with Turkey Hill gas station

GILLI ZOFAN 614 593 6023 gilli.zofan@colliers.com ALEC MILLER 614 440 5767 alec.miller@colliers.com COLLIERS INTERNATIONAL 2 Miranova Place, Suite 900 Columbus, OH 43215 614 436 9800 www.colliers.com

## Centerpoint Drive and US 62, Urbancrest OH 43123

- > Located just outside of I-270 near Grove City
- > Over 3 acres in front of a newly constructed WoodSpring Suites Hotel
- > Less then a ten minute drive to downtown Columbus