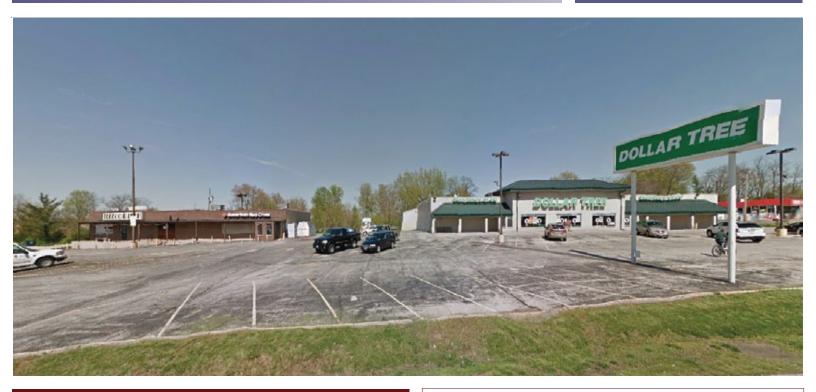

# Rockport Plaza 3874-3890 Jeffco Blvd.

Arnold, Missouri

#### Available:

▶ 3,040 SF space available for lease

#### Features:

- ► Excellent Visibility (highway 61/67 Jeffco Blvd)
- ► High traffic count (13,795 cars per day Jeffco Blvd)
- ► Ample parking & Adjacent to Rockport Heights Elementary School

| Demographics             | 3 mile   | 5 mile   | 10 mile  |
|--------------------------|----------|----------|----------|
| Total Population         | 48,278   | 87,479   | 283,188  |
| Households               | 17,685   | 32,190   | 111,820  |
| Average Household Income | \$63,349 | \$69,135 | \$60,278 |
| Median Age               | 37       | 36.8     | 38.1     |