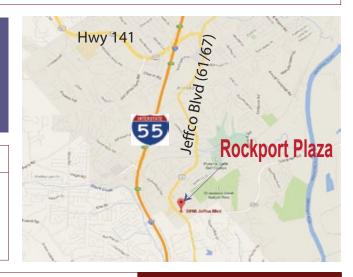

# Rockport Plaza 3874-3890 Jeffco Blvd.

Arnold, Missouri

### **Specifications**

Zoning: C-3 Commercial Traffic Count: 13,795 VPD

Retailers within 1 mile include: McDonals, Enterprise Rent A Car, Edward Jones, Arnold 14 Cine, & Phillips 66

#### Features:

- ► Excellent Visibility (highway 61/67 Jeffco Blvd)
- ► High traffic count (13,795 cars per day Jeffco Blvd)
- ► Ample parking & Adjacent to Rockport Heights Elementary School

| Demographics             | 3 mile   | 5 mile   | 10 mile  |
|--------------------------|----------|----------|----------|
| Total Population         | 48,278   | 87,479   | 283,188  |
| Households               | 17,685   | 32,190   | 111,820  |
| Average Household Income | \$63,349 | \$69,135 | \$60,278 |
| Median Age               | 37       | 36.8     | 38.1     |