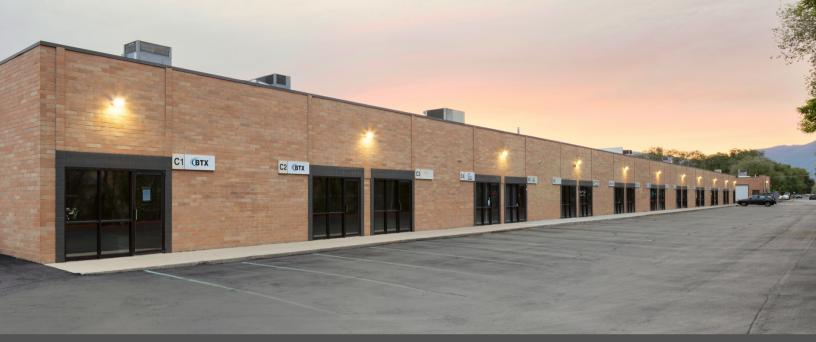

# **WAREHOUSE FLEX SPACE FOR LEASE**

2850-2854 SOUTH REDWOOD ROAD, SALT LAKE CITY 84119

## **Property Information**

- Rare Warehouse with Office Available
- Unit B-4: 1,600 SF
- Unit C-5: 1,600 SF (1) 12' x 12' GL Door
- Unit C-14: 1,600 SF
- Unit C: 3,200 SF Available May 1, 2024
- (1) 10' X 10' GL Door per Unit
- Clearance Height : 12'
- Monitored Security Surveillance System
- Redwood Road Frontage
- Many Retail & Restaurant Amenities Nearby
- Easy Access to I-215 and S.R. 201