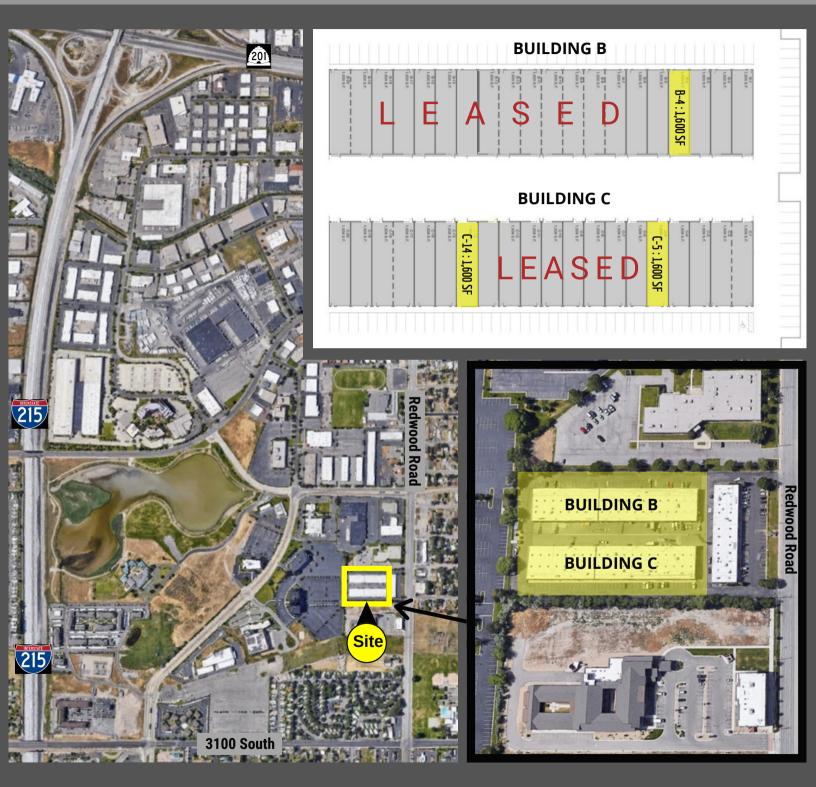

## **Property Information**

- Rare Warehouse with Office Available
- Unit B-4: 1,600 SF
- Unit C-5: 1,600 SF (1) 12' x 12' GL Door
- Unit C-14: 1,600 SF
- Unit C: 3,200 SF Available May 1, 2024
- (1) 10' X 10' GL Door per Unit
- Clearance Height : 12'
- Monitored Security Surveillance System
- Redwood Road Frontage
- Many Retail & Restaurant Amenities Nearby
- Easy Access to I-215 and S.R. 201