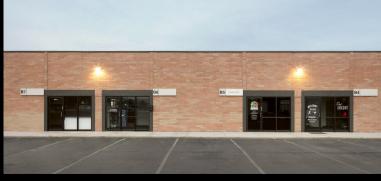

## **Property Information**

- Rare Warehouse with Office Available
- Unit B-4: 1,600 SF
- Unit C-5: 1,600 SF (1) 12' x 12' GL Door
- Unit C-14: 1,600 SF
- Unit C: 3,200 SF Available May 1, 2024
- (1) 10' X 10' GL Door per Unit
- Clearance Height : 12'
- Monitored Security Surveillance System
- Redwood Road Frontage
- Many Retail & Restaurant Amenities Nearby
- Easy Access to I-215 and S.R. 201