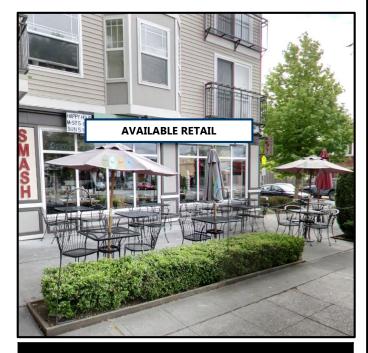

# JSH PROPERTIES, INC. 1401 45<sup>TH</sup> STREET RETAIL FOR LEASE

RARE WALLINGFORD OPPORTUNITY!

- PROMINENT CORNER LOCATION AT N 45<sup>TH</sup> & INTERLAKE AVE
- IDEAL FOR CAFÉ, BAKERY, WINE BAR, OR SPECIALTY RETAIL
- LARGE OUTDOOR PATIO
  INCLUDED IN LEASE
- 24,500 CARS PER DAY PASS SITE ON 45<sup>TH</sup>
- 1,618 SF
- \$30/SF NNN
- AVAILABLE IMMEDIATELY