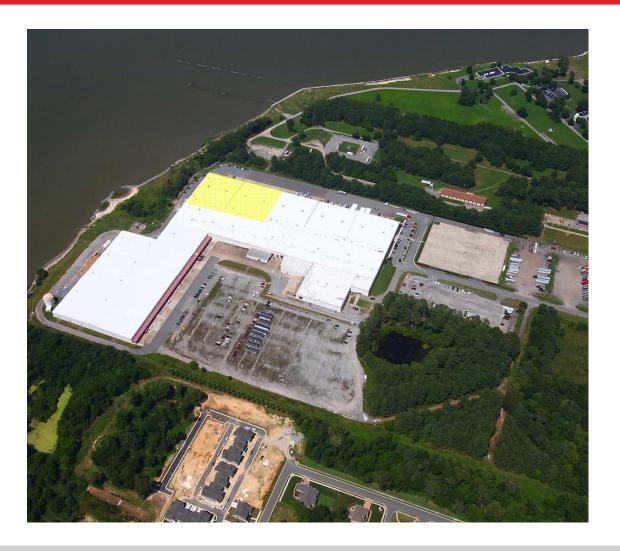

### **Listing Features**

Total Size: 720,000 SF

• Available SF: 81,704 (divisible)

6.1 Miles to Virginia International Gateway (VIG)

• ESFR Fire Suppression System

Ten (10) 10'6" (H) x 10' (W) dock doors with vision panels

Ample, open truck court (133' depth)

Divisible to 40,804 SF

M-2 Zoning; Immediate access to I-664

6" Reinforced floors

Min. 18'6" clear

· Natural gas radiant heat

66'4" x 20' Column Spacing

• 2,680 SF office