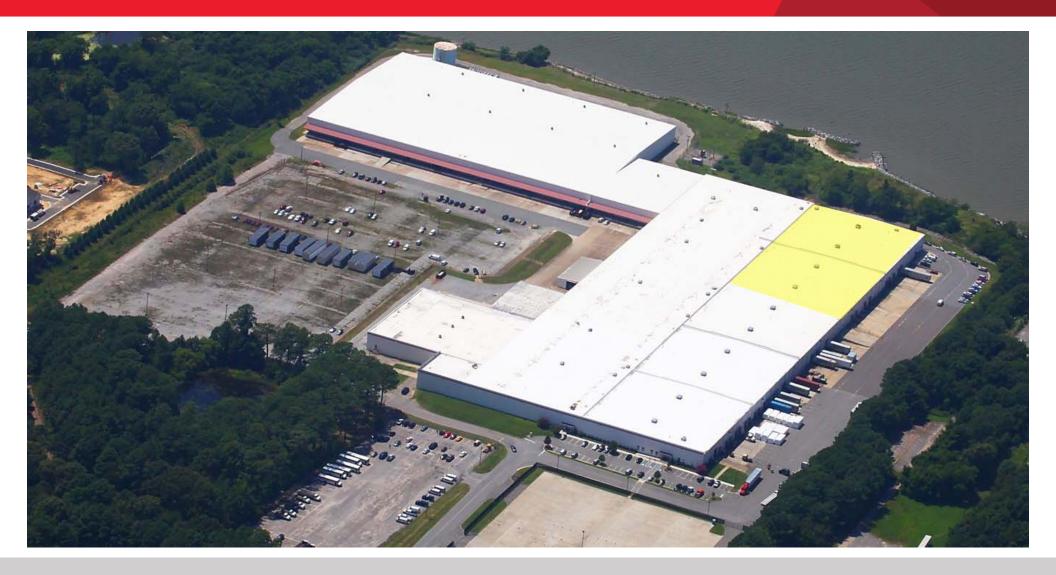

### **Listing Features**

Total Size: 720,000 SF

• Available SF: 81,704 (divisible)

6.1 Miles to Virginia International Gateway (VIG)

• ESFR Fire Suppression System

Ten (10) 10'6" (H) x 10' (W) dock doors with vision panels

Ample, open truck court (133' depth)

Divisible to 40,804 SF

M-2 Zoning; Immediate access to I-664

6" Reinforced floors

Min. 18'6" clear

· Natural gas radiant heat

66'4" x 20' Column Spacing

• 2,680 SF office