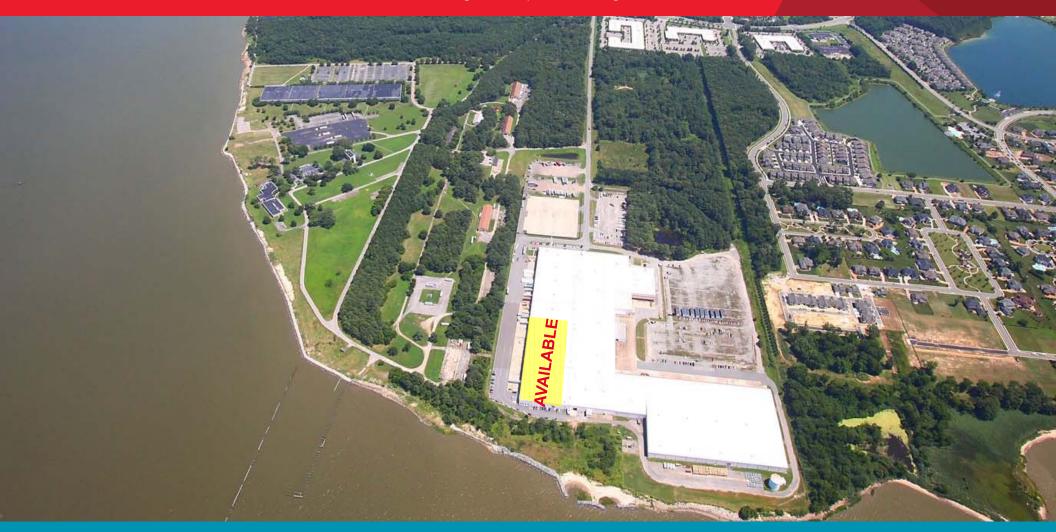

6701 College Drive | Suffolk, Virginia

### 41,804 to 81,704 SF Immediate Availability

For more information, contact:

### **Listing Features**

Total Size: 720,000 SF

• Available SF: 81,704 (divisible)

6.1 Miles to Virginia International Gateway (VIG)

• ESFR Fire Suppression System

Ten (10) 10'6" (H) x 10' (W) dock doors with vision panels

Ample, open truck court (133' depth)

Divisible to 40,804 SF

M-2 Zoning; Immediate access to I-664

6" Reinforced floors

Min. 18'6" clear

· Natural gas radiant heat

66'4" x 20' Column Spacing

• 2,680 SF office