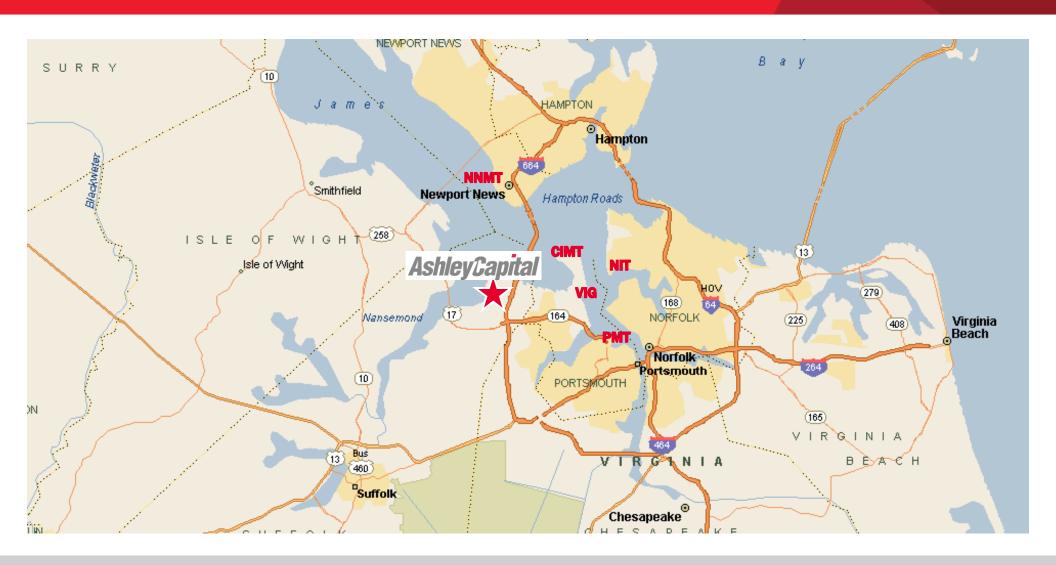

### **Listing Features**

Total Size: 720,000 SF

• Available SF: 81,704 (divisible)

6.1 Miles to Virginia International Gateway (VIG)

• ESFR Fire Suppression System

Ten (10) 10'6" (H) x 10' (W) dock doors with vision panels