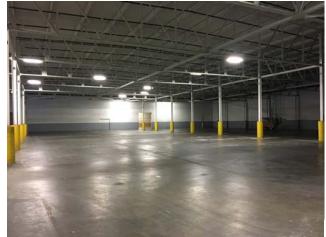

### **Listing Features**

Total Size: 720,000 SF

• Available SF: 81,704 (divisible)

6.1 Miles to Virginia International Gateway (VIG)

• ESFR Fire Suppression System

Ten (10) 10'6" (H) x 10' (W) dock doors with vision panels

 One (1) 17' (H) x 16' 8" (W)' drive-in ramp door & One (1) 20' (H) x 11' (W) grade level door

• All dock doors equipped with 40,000 lb dock levelers and seals

 T-5 high output/efficiency fluorescent lighting fixtures with sensors

Ample, open truck court (133' depth)

Divisible to 40,804 SF

M-2 Zoning; Immediate access to I-664

6" Reinforced floors

Min. 18'6" clear

· Natural gas radiant heat

66'4" x 20' Column Spacing

• 2,680 SF office