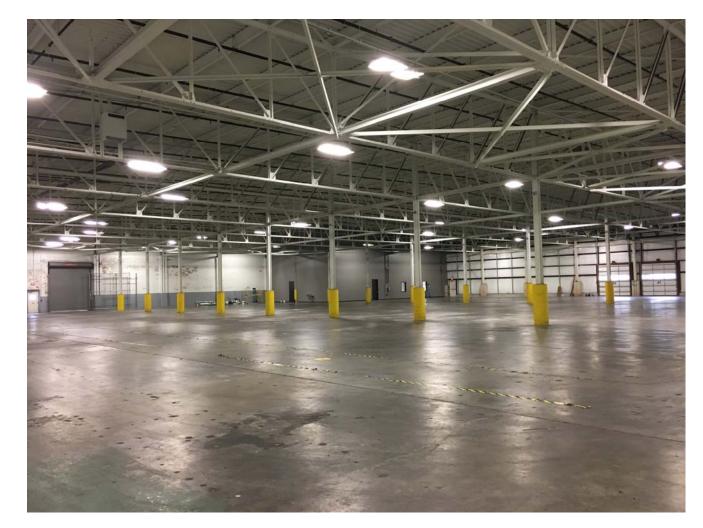

### **Listing Features**

Total Size: 720,000 SF

• Available SF: 81,704 (divisible)

6.1 Miles to Virginia International Gateway (VIG)

• ESFR Fire Suppression System

Ten (10) 10'6" (H) x 10' (W) dock doors with vision panels

 One (1) 17' (H) x 16' 8" (W)' drive-in ramp door & One (1) 20' (H) x 11' (W) grade level door

• All dock doors equipped with 40,000 lb dock levelers and seals

 T-5 high output/efficiency fluorescent lighting fixtures with sensors

Ample, open truck court (133' depth)

Divisible to 40,804 SF

M-2 Zoning; Immediate access to I-664

6" Reinforced floors

Min. 18'6" clear

· Natural gas radiant heat

66'4" x 20' Column Spacing

• 2,680 SF office

#### BUILDING SHELL

CLEAR HEIGHT • 18 FT-31FT

FLOOR
• DOCK AREA - 6\* CONCRETE · WAREHOUSE - 6" CONCRETE

WALLS

CONCRETE BLOCK, BRICK
AND METAL SIDING

ROOF

COMBINATION MECHANICALLY
FASTENED, SINGLE PLY
HYPALON MEMBRANE, AND
BUILT UP

STEEL FRAME STRUCTURAL STEEL FRAME WITH WIDE FLANGE COLUMNS
 PRE ENGINEERED METAL FRAME

### BUILDING SYSTEMS

ELECTRICAL SERVICE • TWO (2) 1000 KVA 480/277 VOLT 3 PHASE - SEVEN (7) 750 KVA 480/277 VOLT 3 PHASE

TELECOMMUNICATIONS

• PHONE

FIBER CABLE

WAREHOUSE LIGHTING

\*TSHO FLORESCENT LIGHT FIXTURE
MINIMUM OF 16 FC
TWO (2) - 400 WATT
HIGH PRESSURE SODIUM FIXTURE PER BAY PROVIDING UP TO 25 FC