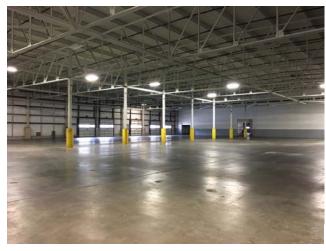

### **Listing Features**

Total Size: 720,000 SF

• Available SF: 81,704 (divisible)

6.1 Miles to Virginia International Gateway (VIG)

• ESFR Fire Suppression System

Ten (10) 10'6" (H) x 10' (W) dock doors with vision panels

 One (1) 17' (H) x 16' 8" (W)' drive-in ramp door & One (1) 20' (H) x 11' (W) grade level door

• All dock doors equipped with 40,000 lb dock levelers and seals

 T-5 high output/efficiency fluorescent lighting fixtures with sensors

Ample, open truck court (133' depth)

Divisible to 40,804 SF

M-2 Zoning; Immediate access to I-664

6" Reinforced floors

Min. 18'6" clear

· Natural gas radiant heat

66'4" x 20' Column Spacing

• 2,680 SF office