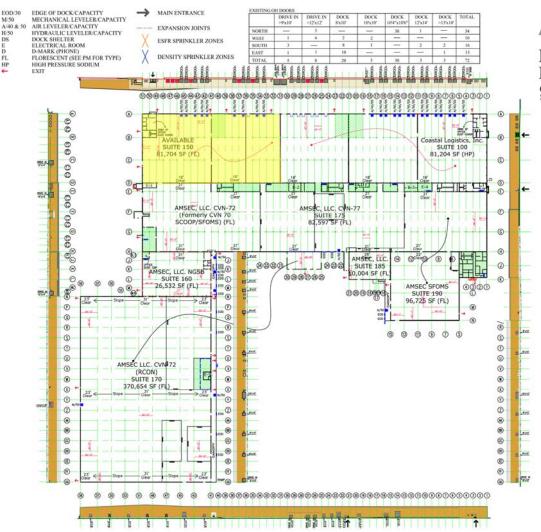

### **Listing Features**

Total Size: 720,000 SF

• Available SF: 81,704 (divisible)

6.1 Miles to Virginia International Gateway (VIG)

• ESFR Fire Suppression System

Ten (10) 10'6" (H) x 10' (W) dock doors with vision panels

 One (1) 17' (H) x 16' 8" (W)' drive-in ramp door & One (1) 20' (H) x 11' (W) grade level door

• All dock doors equipped with 40,000 lb dock levelers and seals

 T-5 high output/efficiency fluorescent lighting fixtures with sensors

Ample, open truck court (133' depth)

Divisible to 40,804 SF

M-2 Zoning; Immediate access to I-664

6" Reinforced floors

Min. 18'6" clear

· Natural gas radiant heat

66'4" x 20' Column Spacing

• 2,680 SF office

#### PATRICK MUMEY, SIOR

First Vice President 757 213 4150 patrick.mumey @thalhimer.com

LEGEND DOCK LEVELER

DOCK LEVELER PIT

FUTURE DOOR EXPANSION POSSIBLE RAIL DOOR

FUTURE EXPANSION

FUTURE DOOR