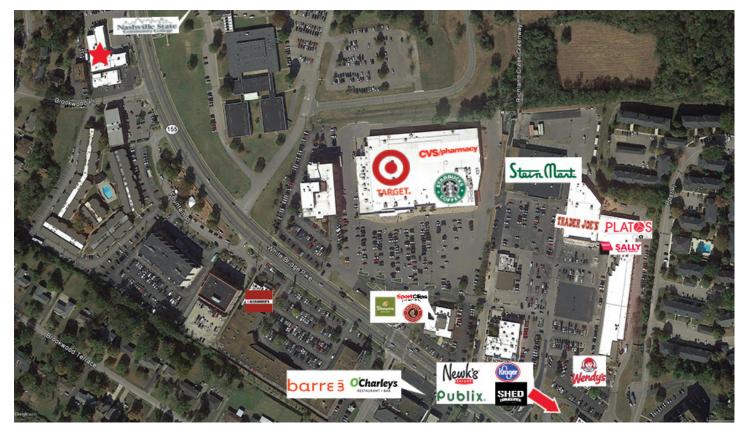

#### Aerial

### 2,084 SF Retail Space Lease Rate \$30.00 NNN Property Highlights

- Rare availability in the highly sought West Nashville / Belle Meade submarket
- Located across from Nashville State and Target shopping center
- Minutes from the I-40/Charlotte Pike corridor
- Ample parking
- 2 Restrooms