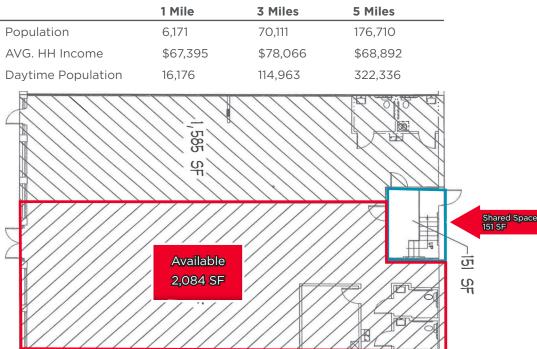

### **Demographics**

1033 Demonbreun, Suite 600 Nashville, TN 37203 main +1 615 301 2800 fax +1 615 301 2957 **cushmanwakefield.com** 

Cushman & Wakefield Copyright 2015. No warranty or representation, express or implied, is made to the accuracy or completeness of the information contained herein, and same is submitted subject to errors, omissions, change of price, rental or other conditions, withdrawal without notice, and to any special listing conditions imposed by the property owner(s). As applicable, we make no representation as to the condition of the property (or properties) in question.

### 2,084 SF Retail Space Lease Rate \$30.00 NNN Property Highlights

- Rare availability in the highly sought West Nashville / Belle Meade submarket
- Located across from Nashville State and Target shopping center
- Minutes from the I-40/Charlotte Pike corridor
- Ample parking
- 2 Restrooms