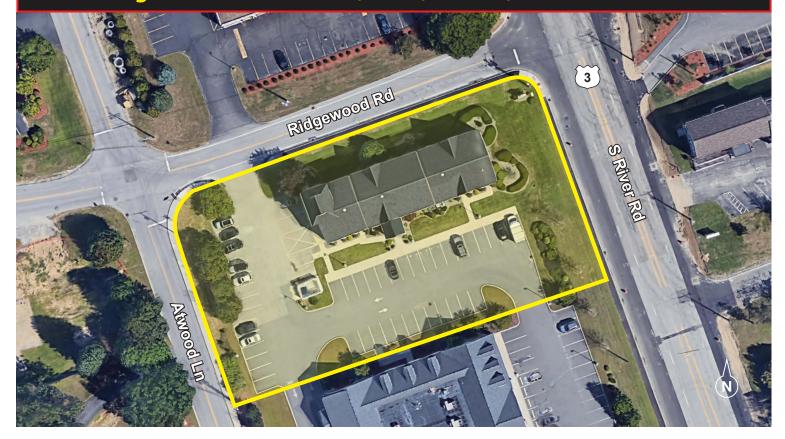

### **Property Information**

Address: 4 Ridgewood 17,000 ± VPD **Traffic Counts:** Road Bedford, NH Water: Municipal Available:  $2,600 \text{ to } 5,200 \pm \text{SF}$ Municipal Sewer: Total SF: 10,418 ± SF Gas: Natural Land Area: 1.12 ± Acres Zoning: Performance Parking Spaces: 84 ± Spaces Year Built: 1992

4 Ridgewood Road in Bedford, NH is a  $5,200 \pm sf$  retail/office space available for lease. This 2nd floor space is located above Naser Diamonds on the corner of South River Road and Ridgewood Road. This space was formally a bridal salon and is fully equipped with a reception area, multiple sections for product display, open space/viewing areas, fitting rooms, two bathrooms, a break room and private office. Nearby retailers include Whole Foods, Hannaford Supermarket, Starbucks, HomeGoods, Chipotle, Trader Joes, Staples and more. This property benefits from ample parking, high visibility and signage along South River Road which is home to many retailers, restaurants and office buildings.