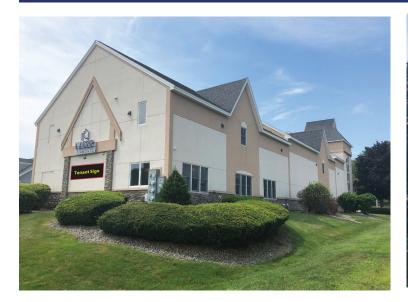

4 Ridgewood Road in Bedford, NH is a  $5,200 \pm sf$  retail/office space available for lease. This 2nd floor space is located above Naser Diamonds on the corner of South River Road and Ridgewood Road. This space was formally a bridal salon and is fully equipped with a reception area, multiple sections for product display, open space/viewing areas, fitting rooms, two bathrooms, a break room and private office. Nearby retailers include Whole Foods, Hannaford Supermarket, Starbucks, HomeGoods, Chipotle, Trader Joes, Staples and more. This property benefits from ample parking, high visibility and signage along South River Road which is home to many retailers, restaurants and office buildings.