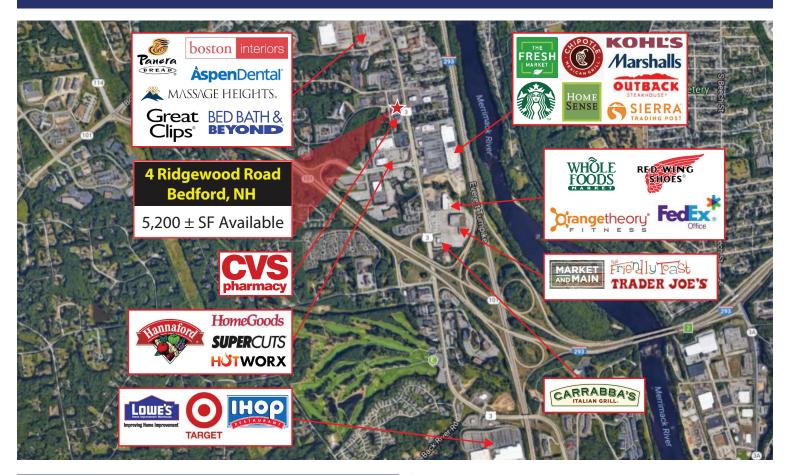

4 Ridgewood Road in Bedford, NH is a  $5,200 \pm sf$  retail/office space available for lease. This 2nd floor space is located above Naser Diamonds on the corner of South River Road and Ridgewood Road. This space was formally a bridal salon and is fully equipped with a reception area, multiple sections for product display, open space/viewing areas, fitting rooms, two bathrooms, a break room and private office. Nearby retailers include Whole Foods, Hannaford Supermarket, Starbucks, HomeGoods, Chipotle, Trader Joes, Staples and more. This property benefits from ample parking, high visibility and signage along South River Road which is home to many retailers, restaurants and office buildings.