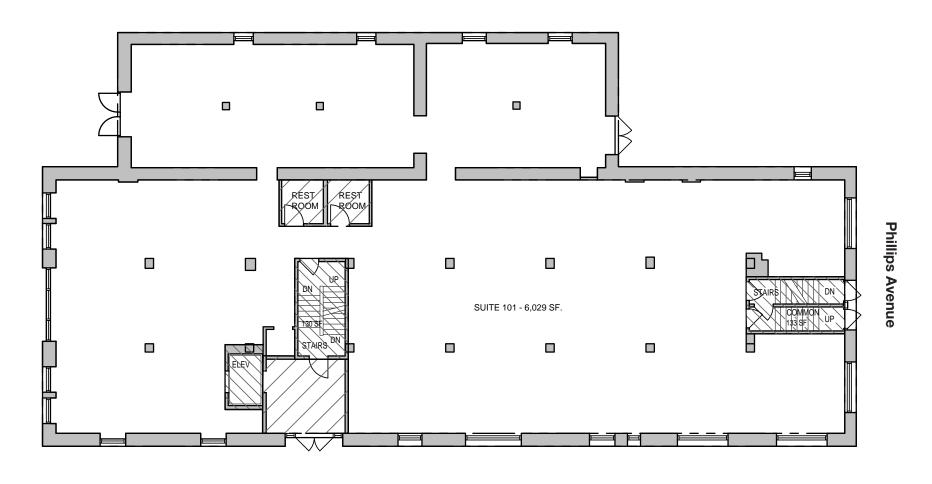

#### AVAILABILITY

- Main level: 6,029 sq. ft can be sub divided
  - Lease rate: \$15.00/ sq. ft. NNN
- Lower level: 5,255 sq. ft. can be sub divided
  - Lease rate: \$10.00/ sq. ft. NNN
- Total space available: 11,284 sq. ft.
- Estimated NNN expenses: \$3.50/sq. ft.
- Tenant improvement allowance: \$20.00/sq. ft.
- Space will be delivered via warm-lit shell
- Space will be sub-metered, tenant to pay utilities
- Available immediately
- 8 parking spaces available on site at no cost
- Adjacent parking available, contact broker for details

### MAIN FLOOR

Main level: 6,029 sq. ft can be sub divided

Andrew Kuehn Building 401 N. Phillips Avenue Sioux Falls, SD 57104

**6th Street** 