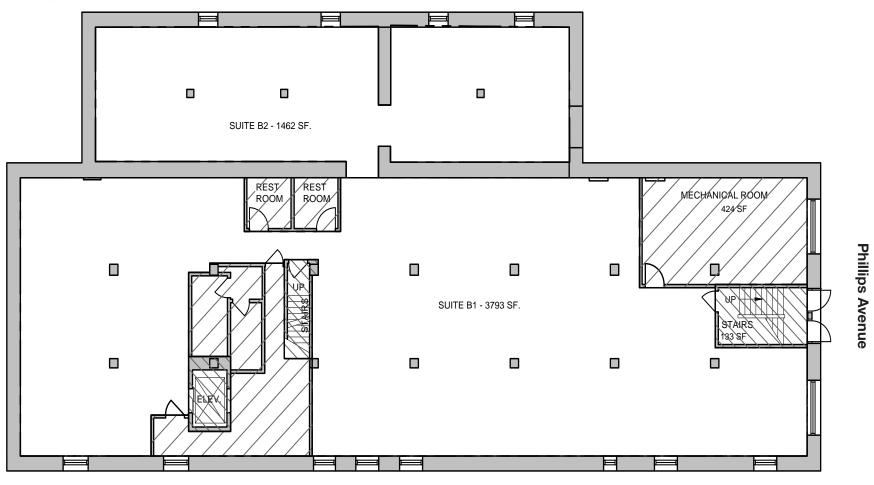

#### AVAILABILITY

- Main level: 6,029 sq. ft can be sub divided
  - Lease rate: \$15.00/ sq. ft. NNN
- Lower level: 5,255 sq. ft. can be sub divided
  - Lease rate: \$10.00/ sq. ft. NNN
- Total space available: 11,284 sq. ft.
- Estimated NNN expenses: \$3.50/sq. ft.
- Tenant improvement allowance: \$20.00/sq. ft.
- Space will be delivered via warm-lit shell
- Space will be sub-metered, tenant to pay utilities
- Available immediately
- 8 parking spaces available on site at no cost
- Adjacent parking available, contact broker for details

### LOWER LEVEL

Andrew Kuehn Building 401 N. Phillips Avenue Sioux Falls, SD 57104

Lower level: 5,255 sq. ft. can be sub divided

6th Street