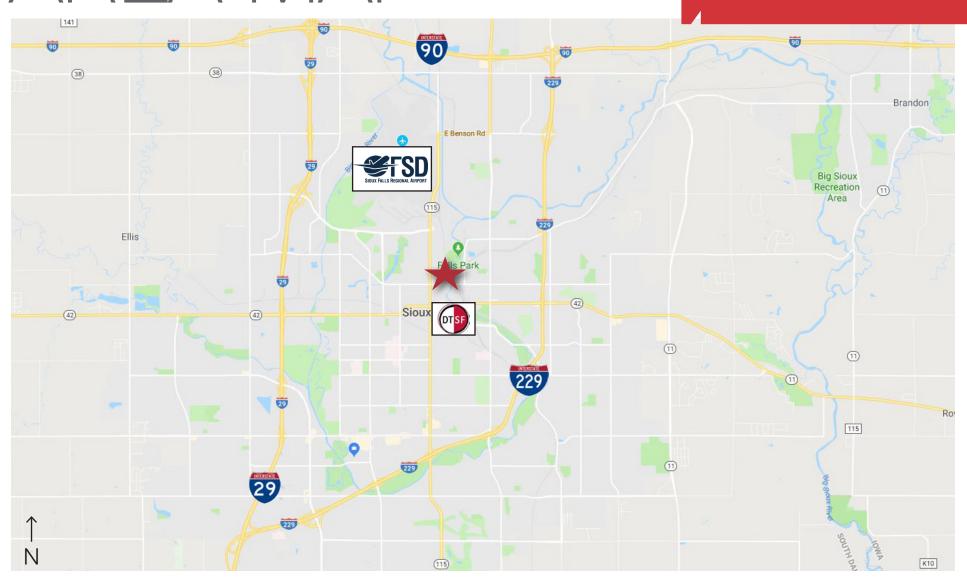

#### AREA MAP

Andrew Kuehn Building 401 N. Phillips Avenue Sioux Falls, SD 57104

Transit Distances

3.5 Miles **I-90** 

1.5 Miles **I-229** 

4.25 Miles **1-29** 

5 Miles **Airport** 