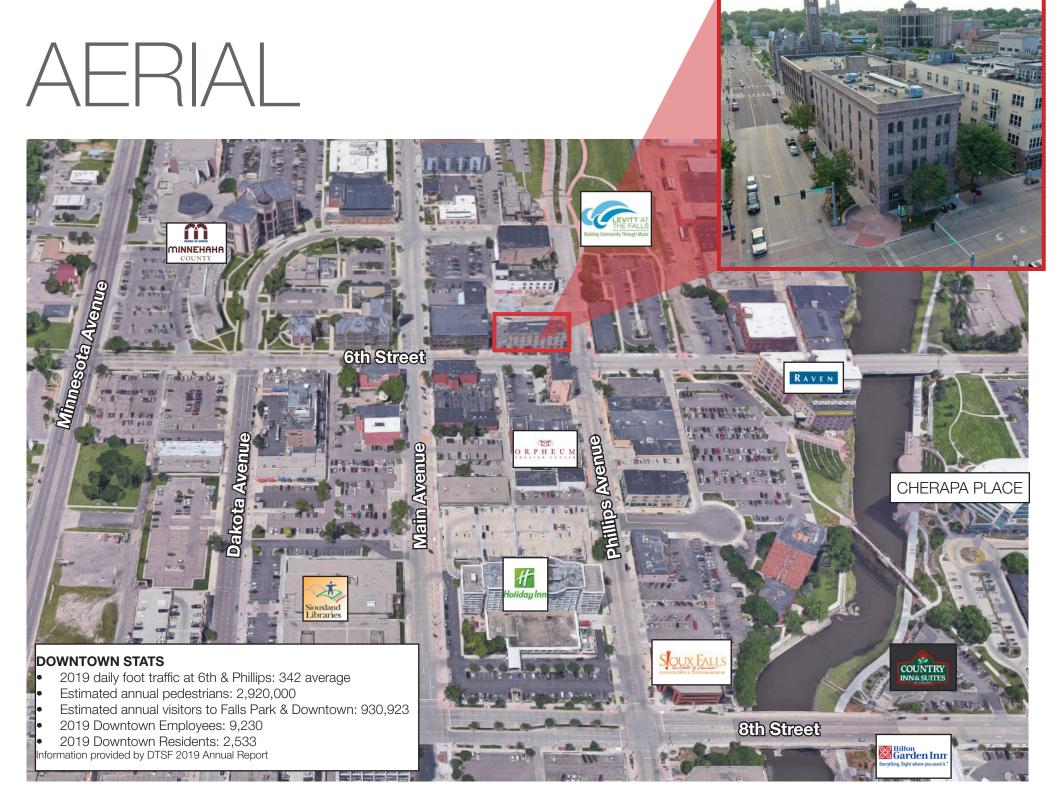

#### LOCATION

This mixed-use building with available commercial space is in an ideal location in downtown Sioux Falls at 6th Street and Phillips Avenue. Area neighbors include Jones 421, Falls Centre, Wiley's, Albert House, Holiday Inn City Center, Hilton Garden Inn, Cherapa Place, CNA Surety, Arc of Dreams, Levitt Shell, Raven Industries Corporate Headquarters and the Sioux Steel Development.