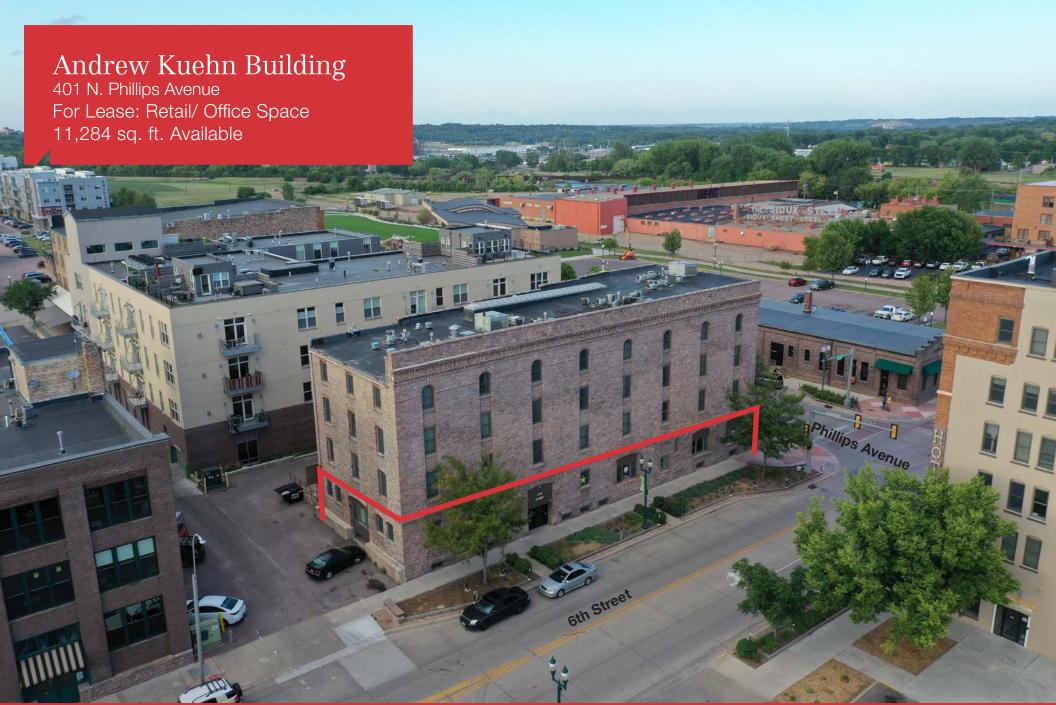

#### **BUILDING HISTORY**

Andrew Kuehn built this quartzite building in 1903, located at 6th Street and Phillips Avenue, for a wholesale grocery distribution center. A native of Germany, Kuehn came alone to America in 1870 at age 15. After working his way across the Midwest, he settled in Sioux Falls where he opened the Andrew Kuehn Wholesale Grocery Company. Kuehn and his sons ran the business and the Sioux Falls Coffee and Spice Company until 1930. Afterwards, the building was used for commercial storage. In 1983, the building was converted into office, 23 apartments and commercial space, giving it new life through creative reuse.

#### LOCATION

This mixed-use building with available commercial space is in an ideal location in downtown Sioux Falls at 6th Street and Phillips Avenue. Area neighbors include Jones 421, Falls Centre, Wiley's, Albert House, Holiday Inn City Center, Hilton Garden Inn, Cherapa Place, CNA Surety, Arc of Dreams, Levitt Shell, Raven Industries Corporate Headquarters and the Sioux Steel Development.

Andrew Kuehn Building 401 N. Phillips Avenue Sioux Falls, SD 57104