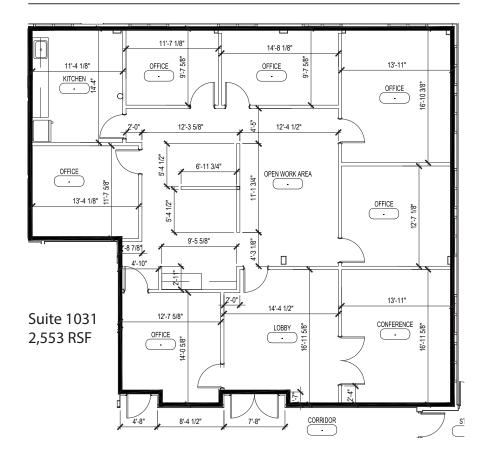

# Office Space Available For Lease





# Lake Mary/Heathrow Office Space 1485 International Pkwy. | Lake Mary, FL 32746

- 3-story, Class "A" Lake Mary office building located on International Pkwy. near the intersection of I-4 and SR 46A
- Excellent location in one of Orlando's most dynamic and successful office parks
- Minutes away from restaurants, hotels, retail shops, day care centers and fitness clubs
- Competitive rates
- Ample free parking
- Asking Rate: \$21.00/SF

DARBY HOLD T: 407-691-0505 dhold@holdthyssen.com

301 S. New York Ave. Suite 200 Winter Park, FL 32789







www.holdthyssen.com

## Lake Mary Office Space | Lake Mary, FL

#### **PHOTOS**



### **AVAILABLE SPACE**



# AERIAL



The information above has been obtained from sources believed reliable. While we do not doubt its accuracy we make no guarantee, warranty or representation about it. It is your responsibility to independently confirm its accuracy and completeness. Any projections, opinions, assumptions, or estimates used are for example only and do not represent the current or future performance of the property. Hold-Thyssen, Inc. is a licensed real estate broker.

#### FOR MORE INFORMATION:



**DARBY HOLD** dhold@holdthyssen.com T: 407-691-0505

301 S. New York Ave. Suite 200 Winter Park, FL 32789



www.holdthyssen.com