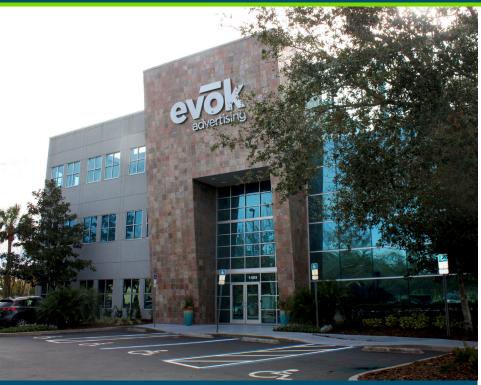

# Lake Mary/Heathrow Office Space 1485 International Pkwy. | Lake Mary, FL 32746

- 3-story, Class "A" Lake Mary office building located on International Pkwy. near the intersection of I-4 and SR 46A
- Excellent location in one of Orlando's most dynamic and successful office parks
- Minutes away from restaurants, hotels, retail shops, day care centers and fitness clubs
- Competitive rates
- Ample free parking
- Asking Rate: \$21.00/SF

## Lake Mary Office Space | Lake Mary, FL