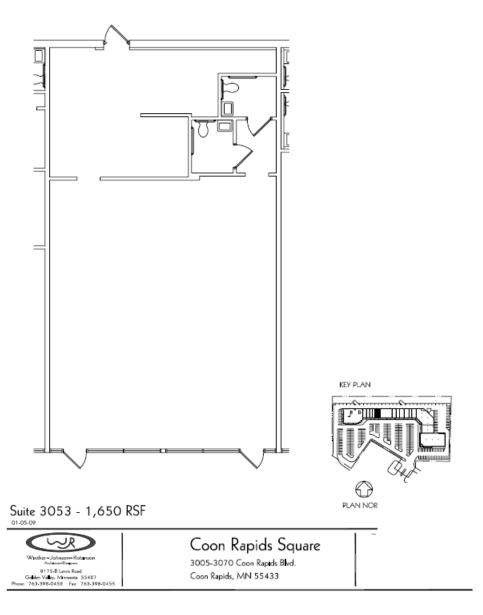

#### Coon Rapids Square 3005-3067 Coon Rapids Blvd NW Coon Rapids, Minnesota 55433

Suite 3053—1,650SF Potential for a restaurant use.