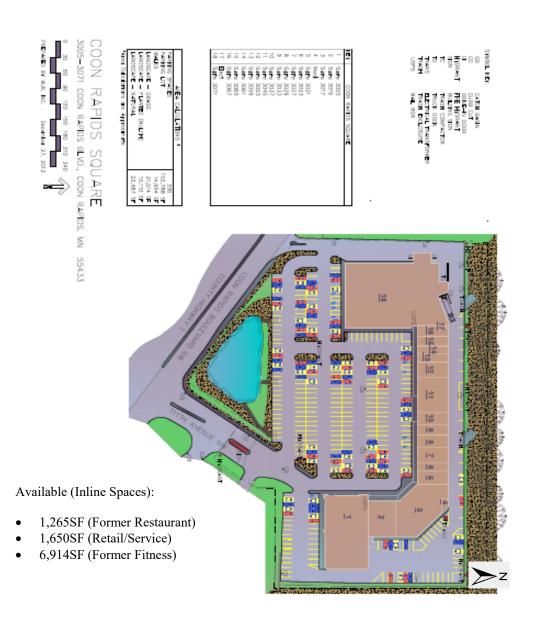

1,265SF, 1,650SF & 6,914SF, Available

Coon Rapids Square 3005-3067 Coon Rapids Blvd NW Coon Rapids, Minnesota 55433

# LOCATED ON WELL TRAVELED COON RAPIDS BOULEVARD. ANCHORED BY GOODWILL & DOLLAR TREE RETAILERS

- Available: Inline Spaces 1,265SF, 1,650SF, 6,914SF
- Zoning: B-3
- Parking: 336 Spaces Pylon Signage
- Located on Bus line
- Conveniently located near Anoka-Ramsey Community College, Mercy Hospital, Coon Rapids Ice Center, Grand Slam Family Fun Center, Walgreen's, Arby's, miscellaneous retail and service
- Strong Housing
- Demographics (2019 Estimates):

#### Coon Rapids Square 3005-3067 Coon Rapids Blvd NW Coon Rapids, Minnesota 55433

Suite 3017—6.914SF Potential for a restaurant use.

1,265SF, 1,650SF & 6,914SF, Available

#### Coon Rapids Square 3005-3067 Coon Rapids Blvd NW Coon Rapids, Minnesota 55433

Suite 3037—1,265SF Potential for a service or retail use.

1,265SF, 1,650SF & 6,914SF, Available

#### Coon Rapids Square 3005-3067 Coon Rapids Blvd NW Coon Rapids, Minnesota 55433

Suite 3053—1,650SF Potential for a restaurant use.