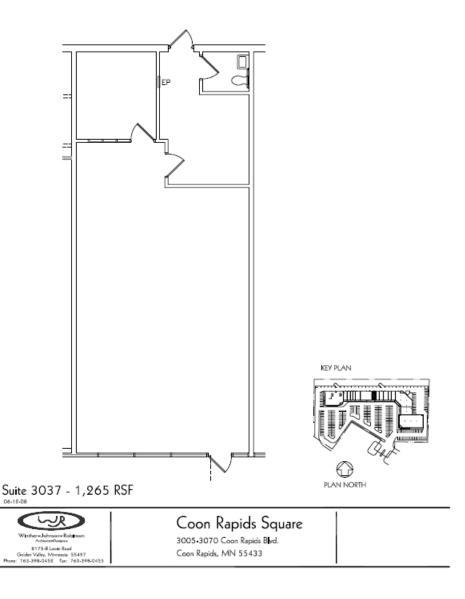

#### Coon Rapids Square 3005-3067 Coon Rapids Blvd NW Coon Rapids, Minnesota 55433

Suite 3037—1,265SF Potential for a service or retail use.

1,265SF, 1,650SF & 6,914SF, Available