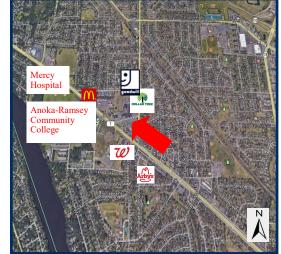

# LOCATED ON WELL TRAVELED COON RAPIDS BOULEVARD. ANCHORED BY GOODWILL & DOLLAR TREE RETAILERS

- Available: Inline Spaces 1,265SF, 1,650SF, 6,914SF
- Zoning: B-3
- Parking: 336 Spaces Pylon Signage
- Located on Bus line
- Conveniently located near Anoka-Ramsey Community College, Mercy Hospital, Coon Rapids Ice Center, Grand Slam Family Fun Center, Walgreen's, Arby's, miscellaneous retail and service
- Strong Housing
- Demographics (2019 Estimates):