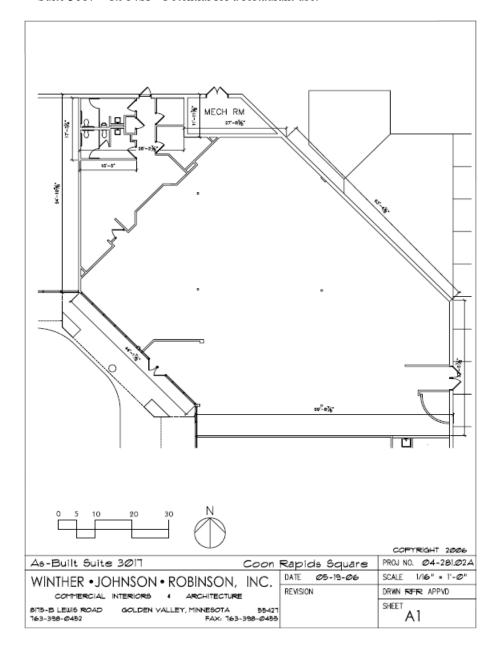

#### Coon Rapids Square 3005-3067 Coon Rapids Blvd NW Coon Rapids, Minnesota 55433

Suite 3017—6.914SF Potential for a restaurant use.

1,265SF, 1,650SF & 6,914SF, Available