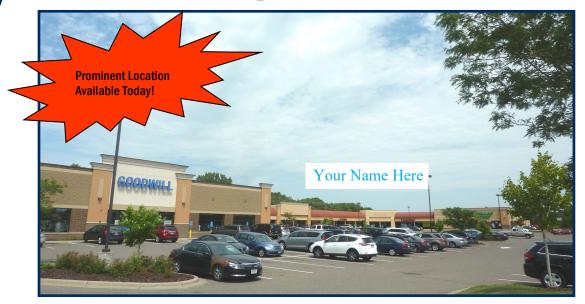

1,265SF, 1,650SF & 6,914SF, Available

Coon Rapids Square 3005-3067 Coon Rapids Blvd NW Coon Rapids, Minnesota 55433

# LOCATED ON WELL TRAVELED COON RAPIDS BOULEVARD. ANCHORED BY GOODWILL & DOLLAR TREE RETAILERS

- Available: Inline Spaces 1,265SF, 1,650SF, 6,914SF
- Zoning: B-3
- Parking: 336 Spaces Pylon Signage
- Located on Bus line
- Conveniently located near Anoka-Ramsey Community College, Mercy Hospital, Coon Rapids Ice Center, Grand Slam Family Fun Center, Walgreen's, Arby's, miscellaneous retail and service
- Strong Housing
- Demographics (2019 Estimates):