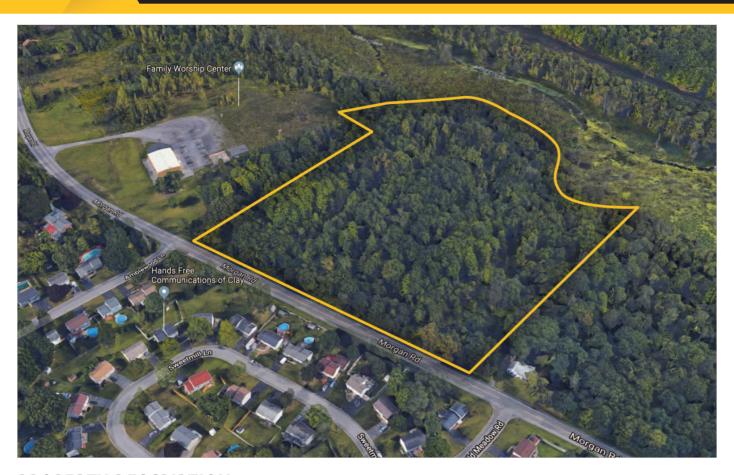

## **PROPERTY DESCRIPTION**

This 15+ acres is a redevelopment site. 7 +/- acres is zoned R-4 Multi Family District. The additional 8 +/- acres needs to be rezoned to Multifamily. Also 4 +/- acres are in a flood zone. See attachments. This is a great opportunity for an apartment developer.