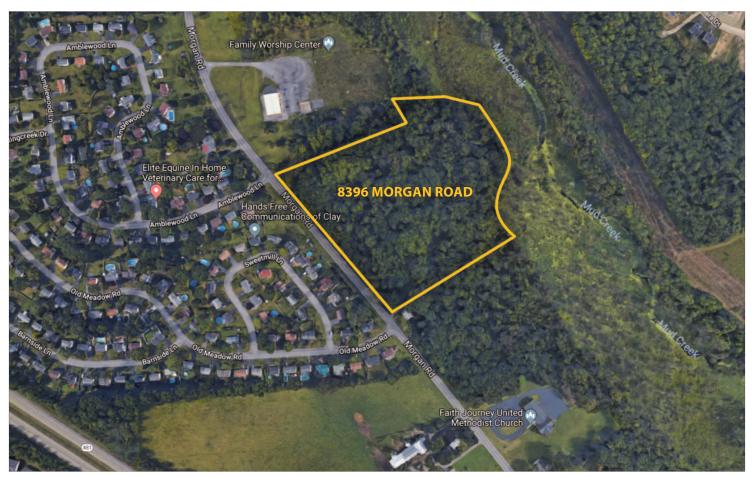

## **PROPERTY DESCRIPTION**

This 15+ acres is a redevelopment site. 7 +/- acres is zoned R-4 Multi Family District. The additional 8 +/- acres needs to be rezoned to Multifamily. Also 4 +/- acres are in a flood zone. See attachments. This is a great opportunity for an apartment developer.